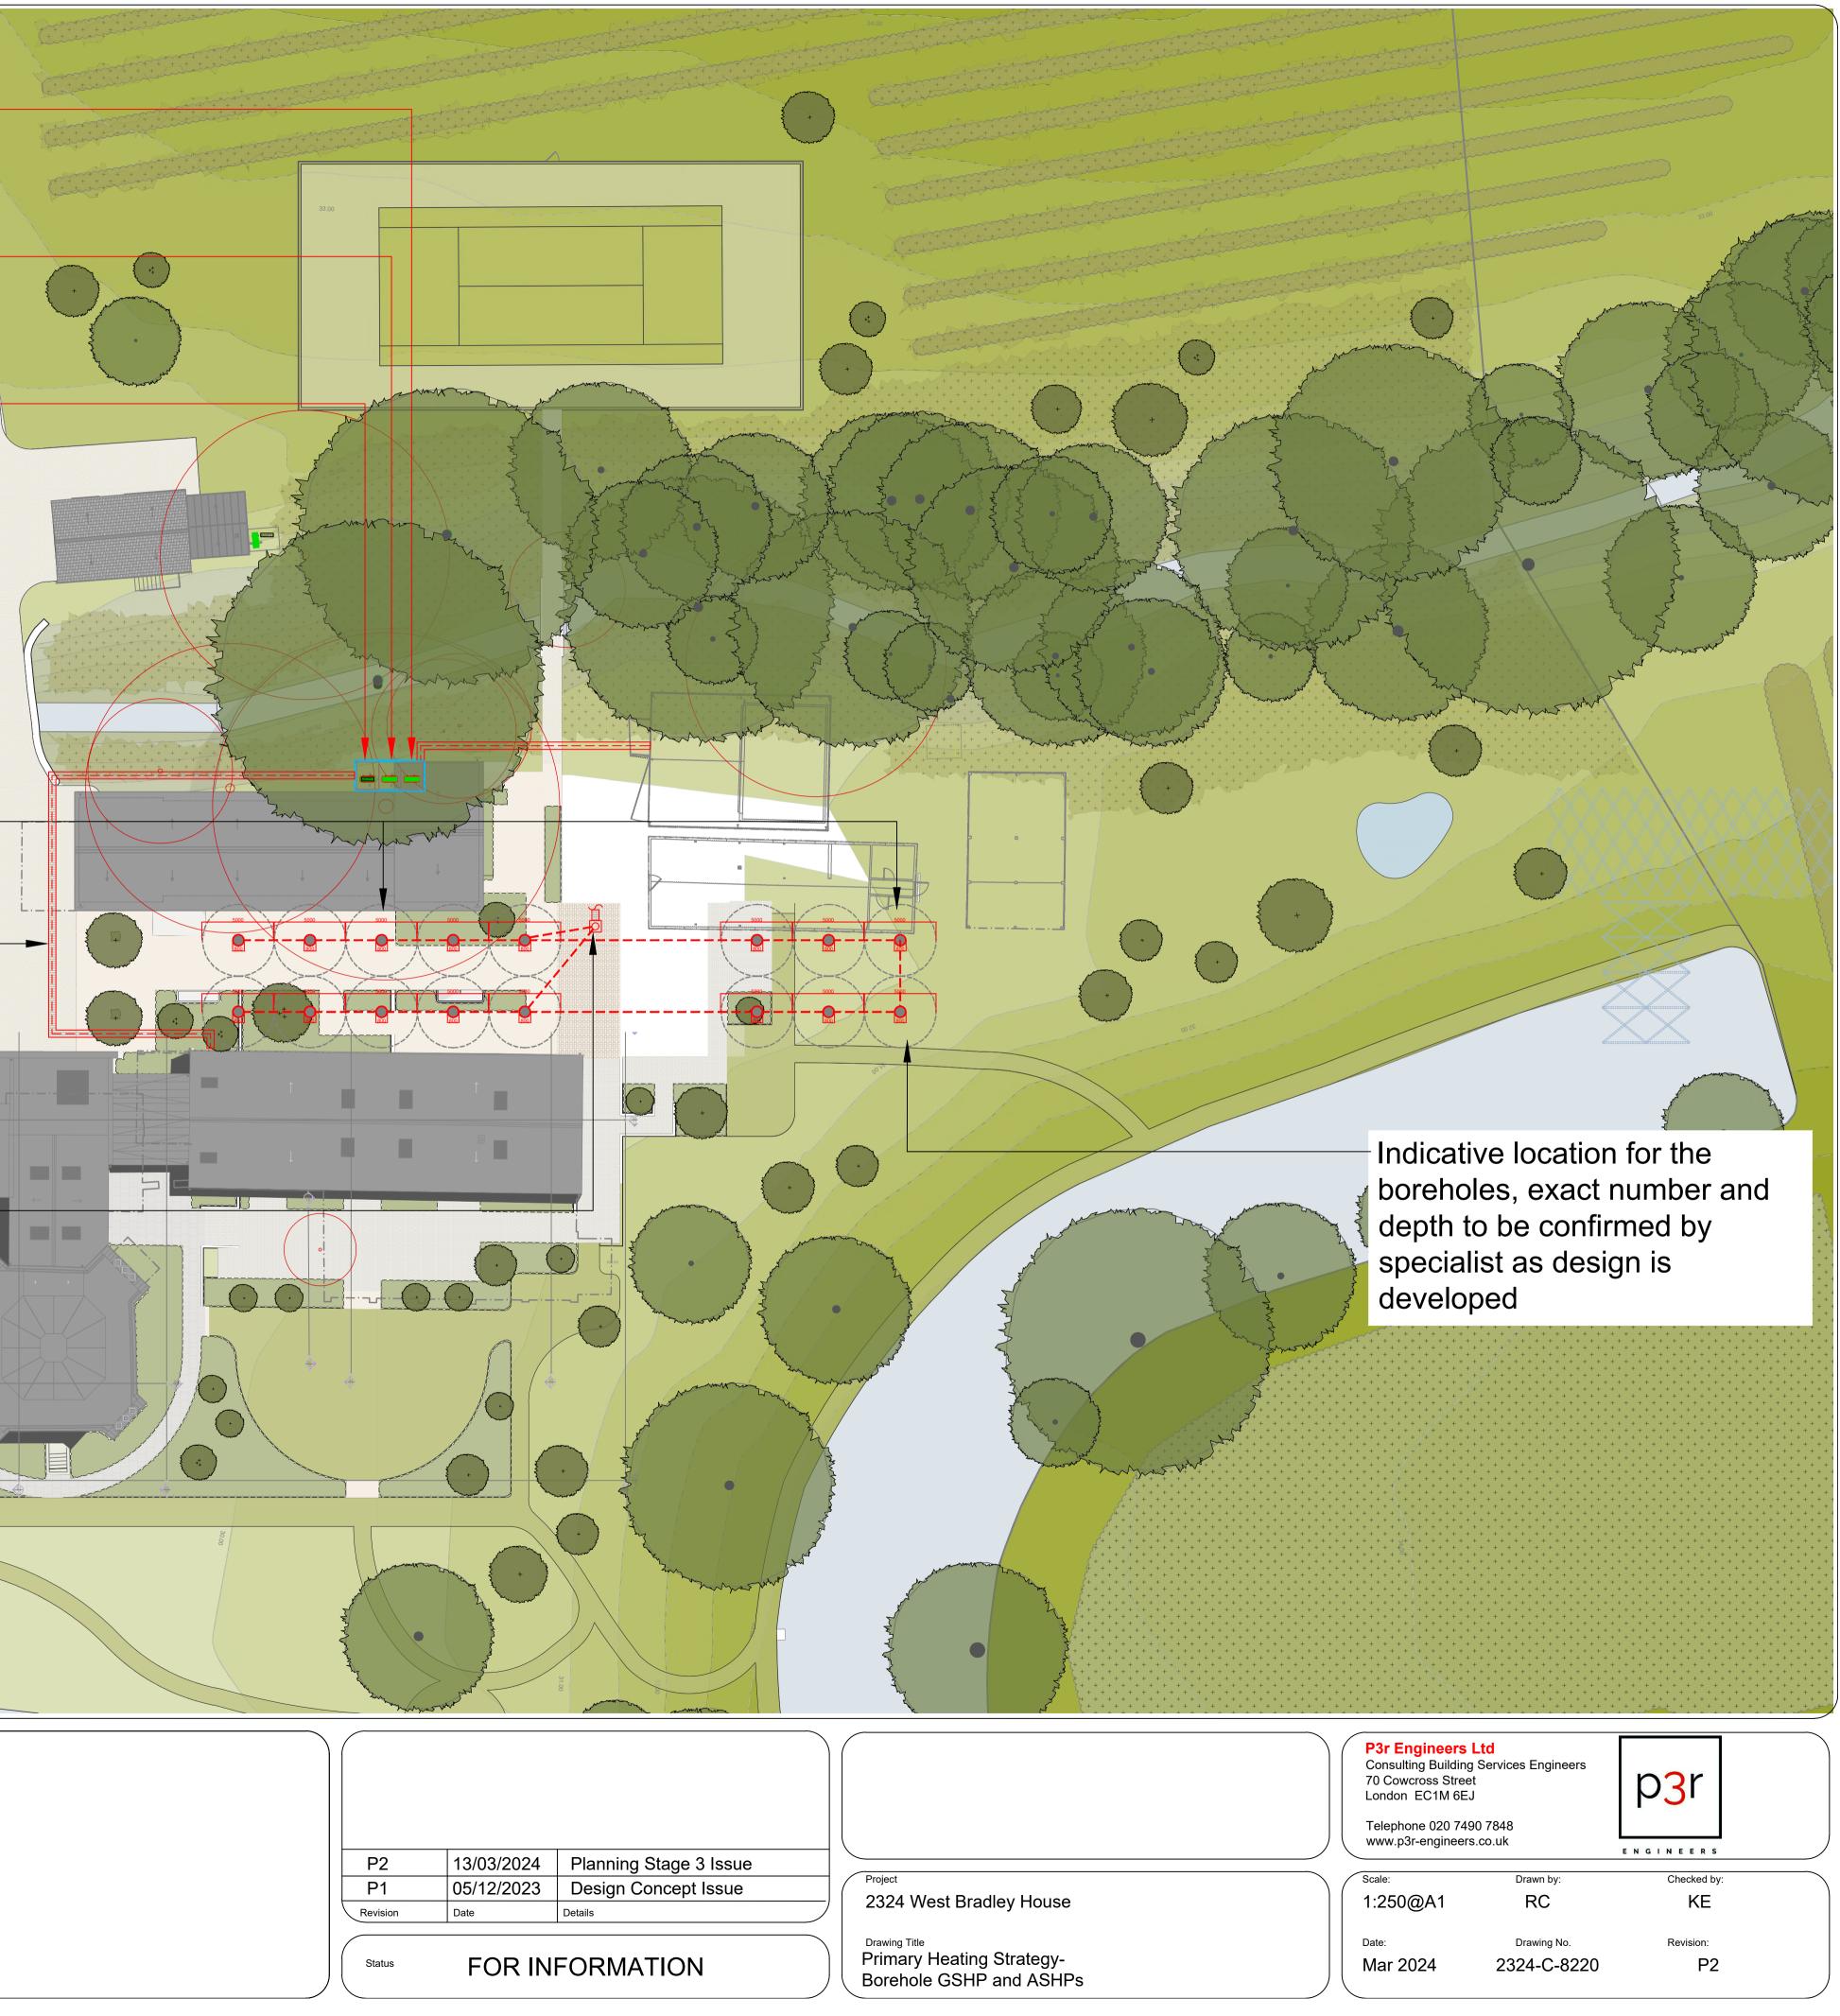

1 No. Air Source Heat Pumps to serve the Leisure Barn Heating / Cooling and hot water demand

1 No. Air Source Heat Pumps to serve the Cart Shed Heating / Cooling and hot water demand

1 No. Outdoor Condenser Unit for Heating / Cooling of the Apple Barn

2 No. Outdoor Condenser Units for Heating / Cooling of the Main House

16 No. boreholes for ground source heat pump system (Approx. output 80kW)

Ducts in two trenches with pipes for Main House and Apple Barn respecively for heating / cooling. Allowed as 500mm wide by 1m deep trench for installation of pipes

Boreholes pipe manifold into plantroom of Leisure Barn. Allowed as 500mm wide by 1m deep trench for installation of pipes

Notes:

This drawing shall not be used for construction purposes
Do not scale from this drawing either paper or digital form
This drawings to be read in conjunction with relevant