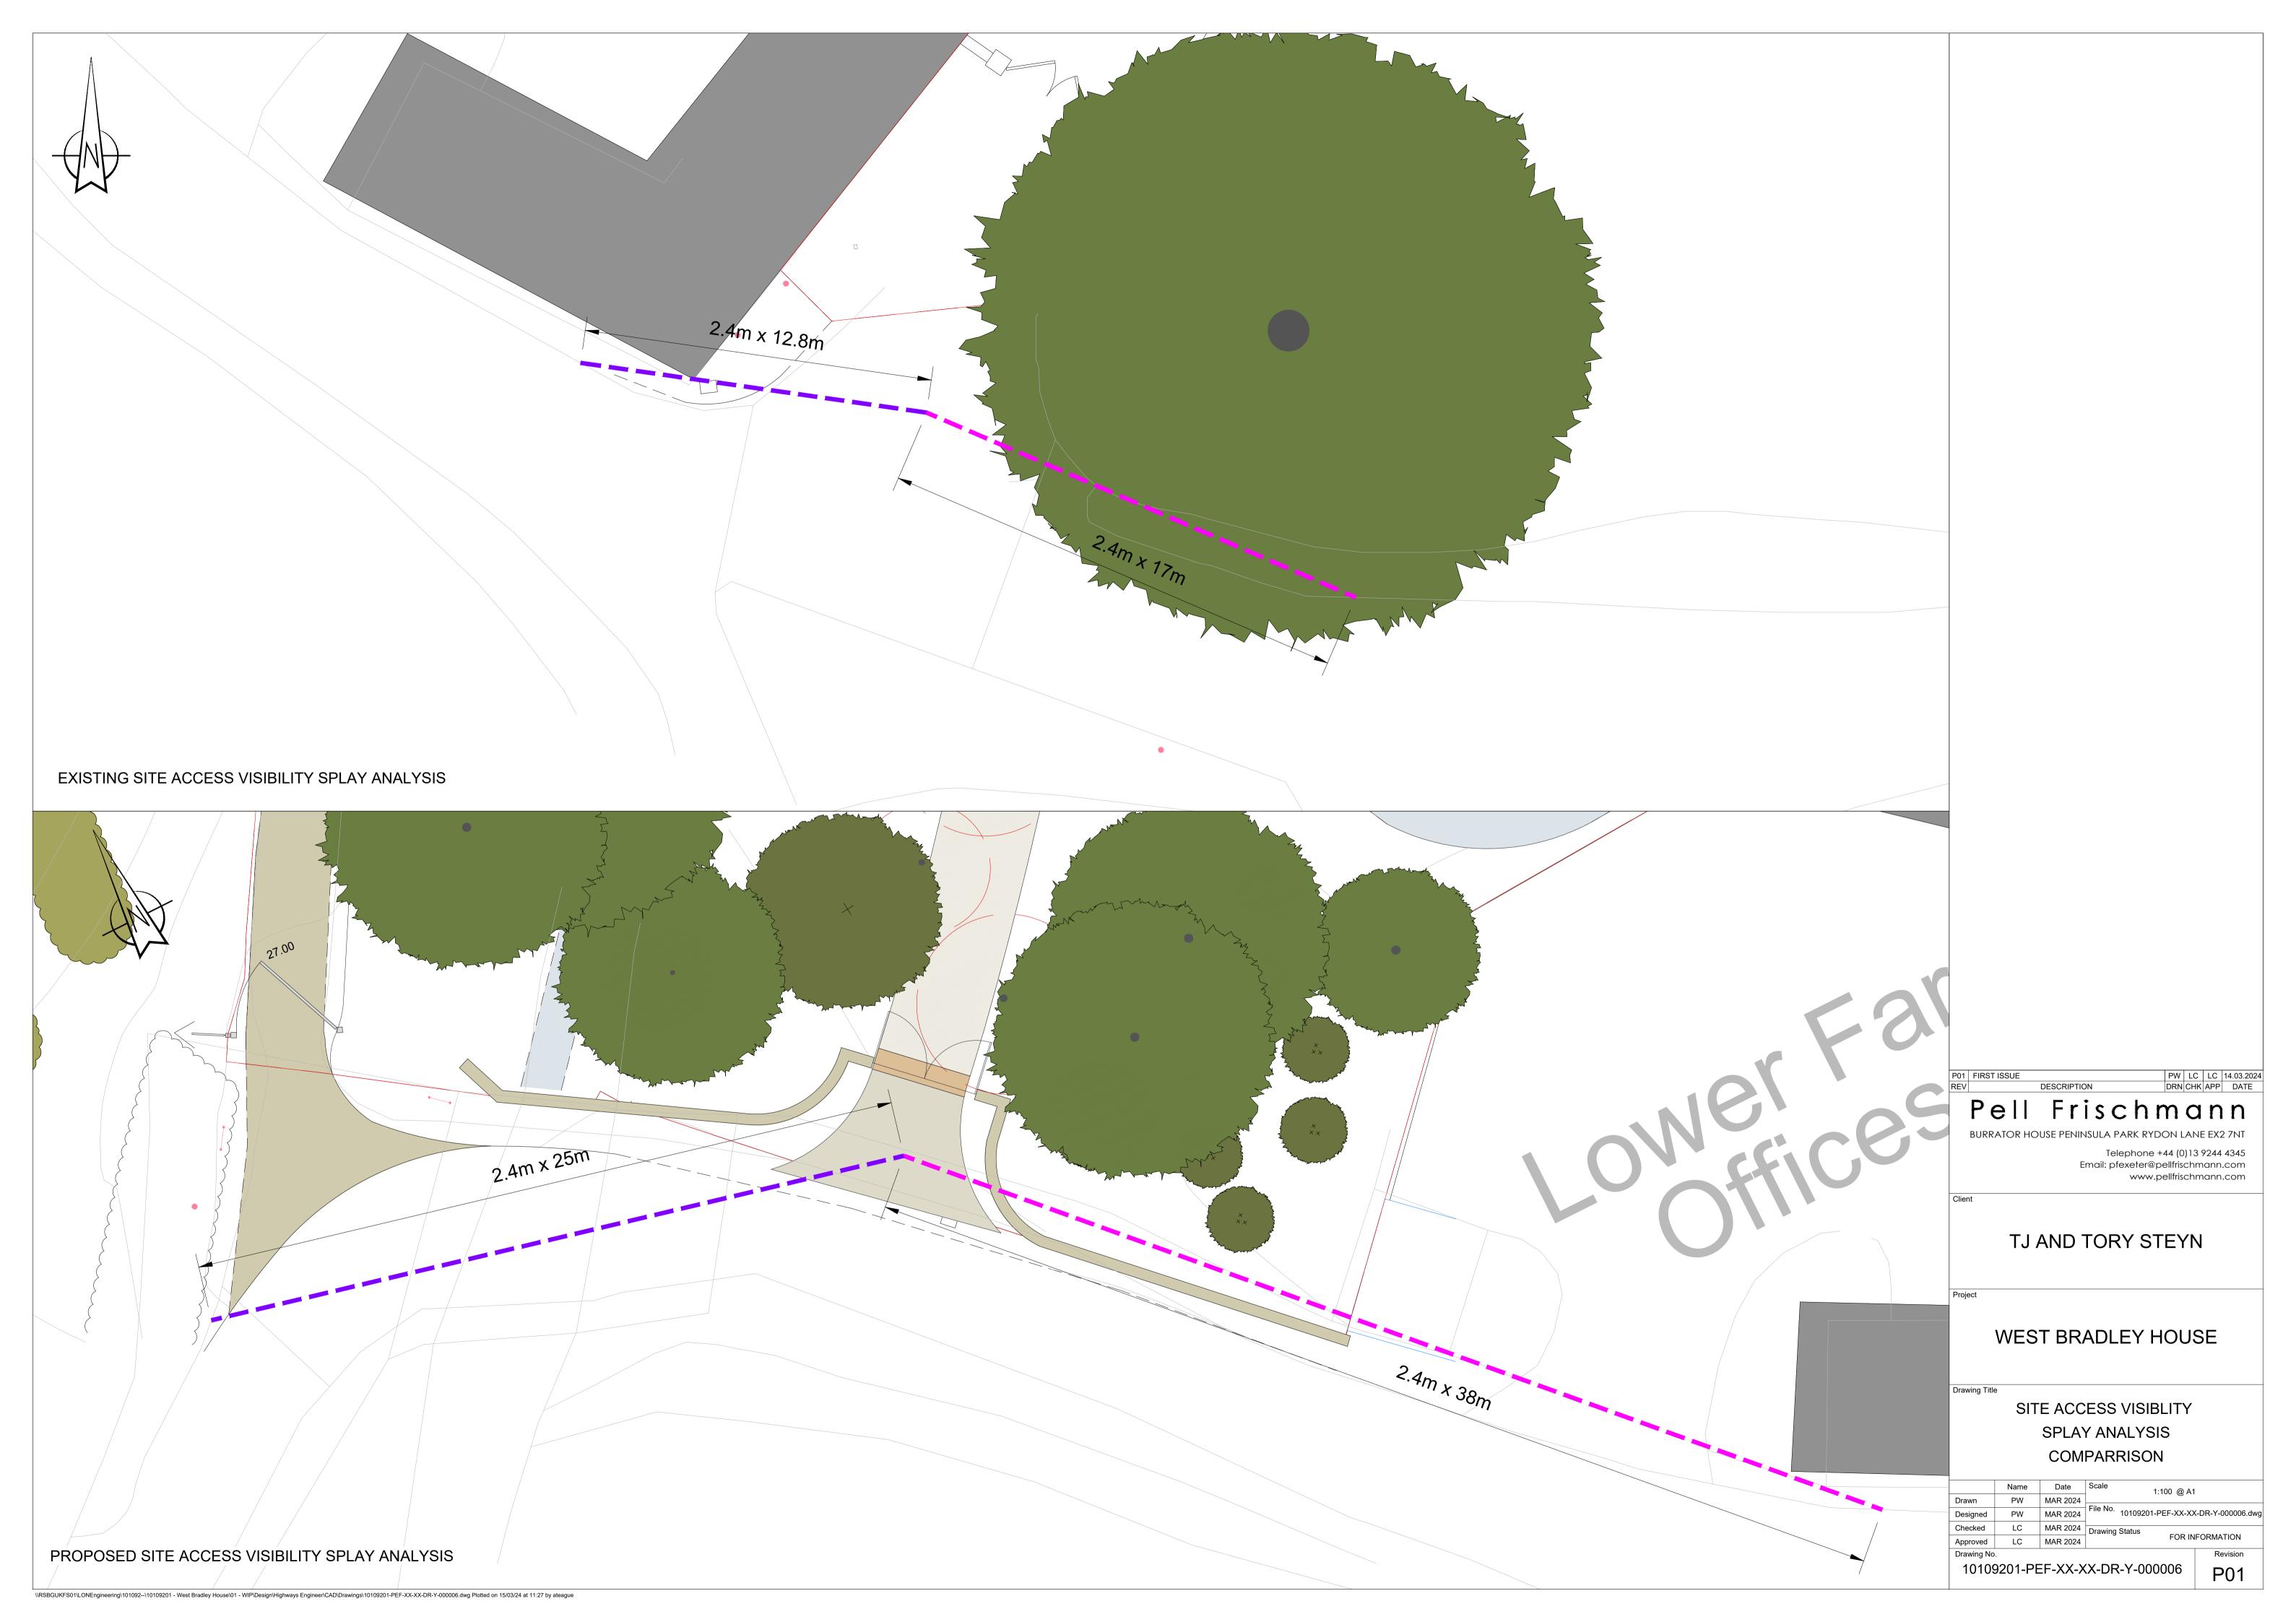

The site currently benefits from a site access onto the unnamed road that runs through West Bradley. This has been the long term access for the property with an online review confirming this has been the access since at least 2001. The current arrangements are such that a visibility splay of 2.4m x 17m can be achieved to the east of the access and 2.4m x 12.8m to the west, as confirmed in Drawing 10109201-PEF-XX-XX-DR-Y-000006 enclosed with this letter. The visibility splay to the east of the site access is compromised by the location of an existing building tight to the site access road and carriageway albeit a limited verge is located between the building edge and the carriageway edge. The visibility splay to the west of the access is compromised by the hedge forming the boundary of West Bradley Church.

We have undertaken a design review of the new site access with this identified in our enclosed drawing 10109201-PEF-XX-XX-DR-Y-000006. As confirmed in the drawing the new access achieves a visibility splay of 2.4m x 25m to the west and 2.4m x 38m to the east. The relocation of the access lessens the restrictions that restrict the achievable visibility splay at the existing site access. The visibility splay to the west is improved by 12.2m and to the east is improved by 21m. In considering this improvement it is also important to note that the trip attraction of the residential use will be lower than the historic volume of traffic that used the site access.