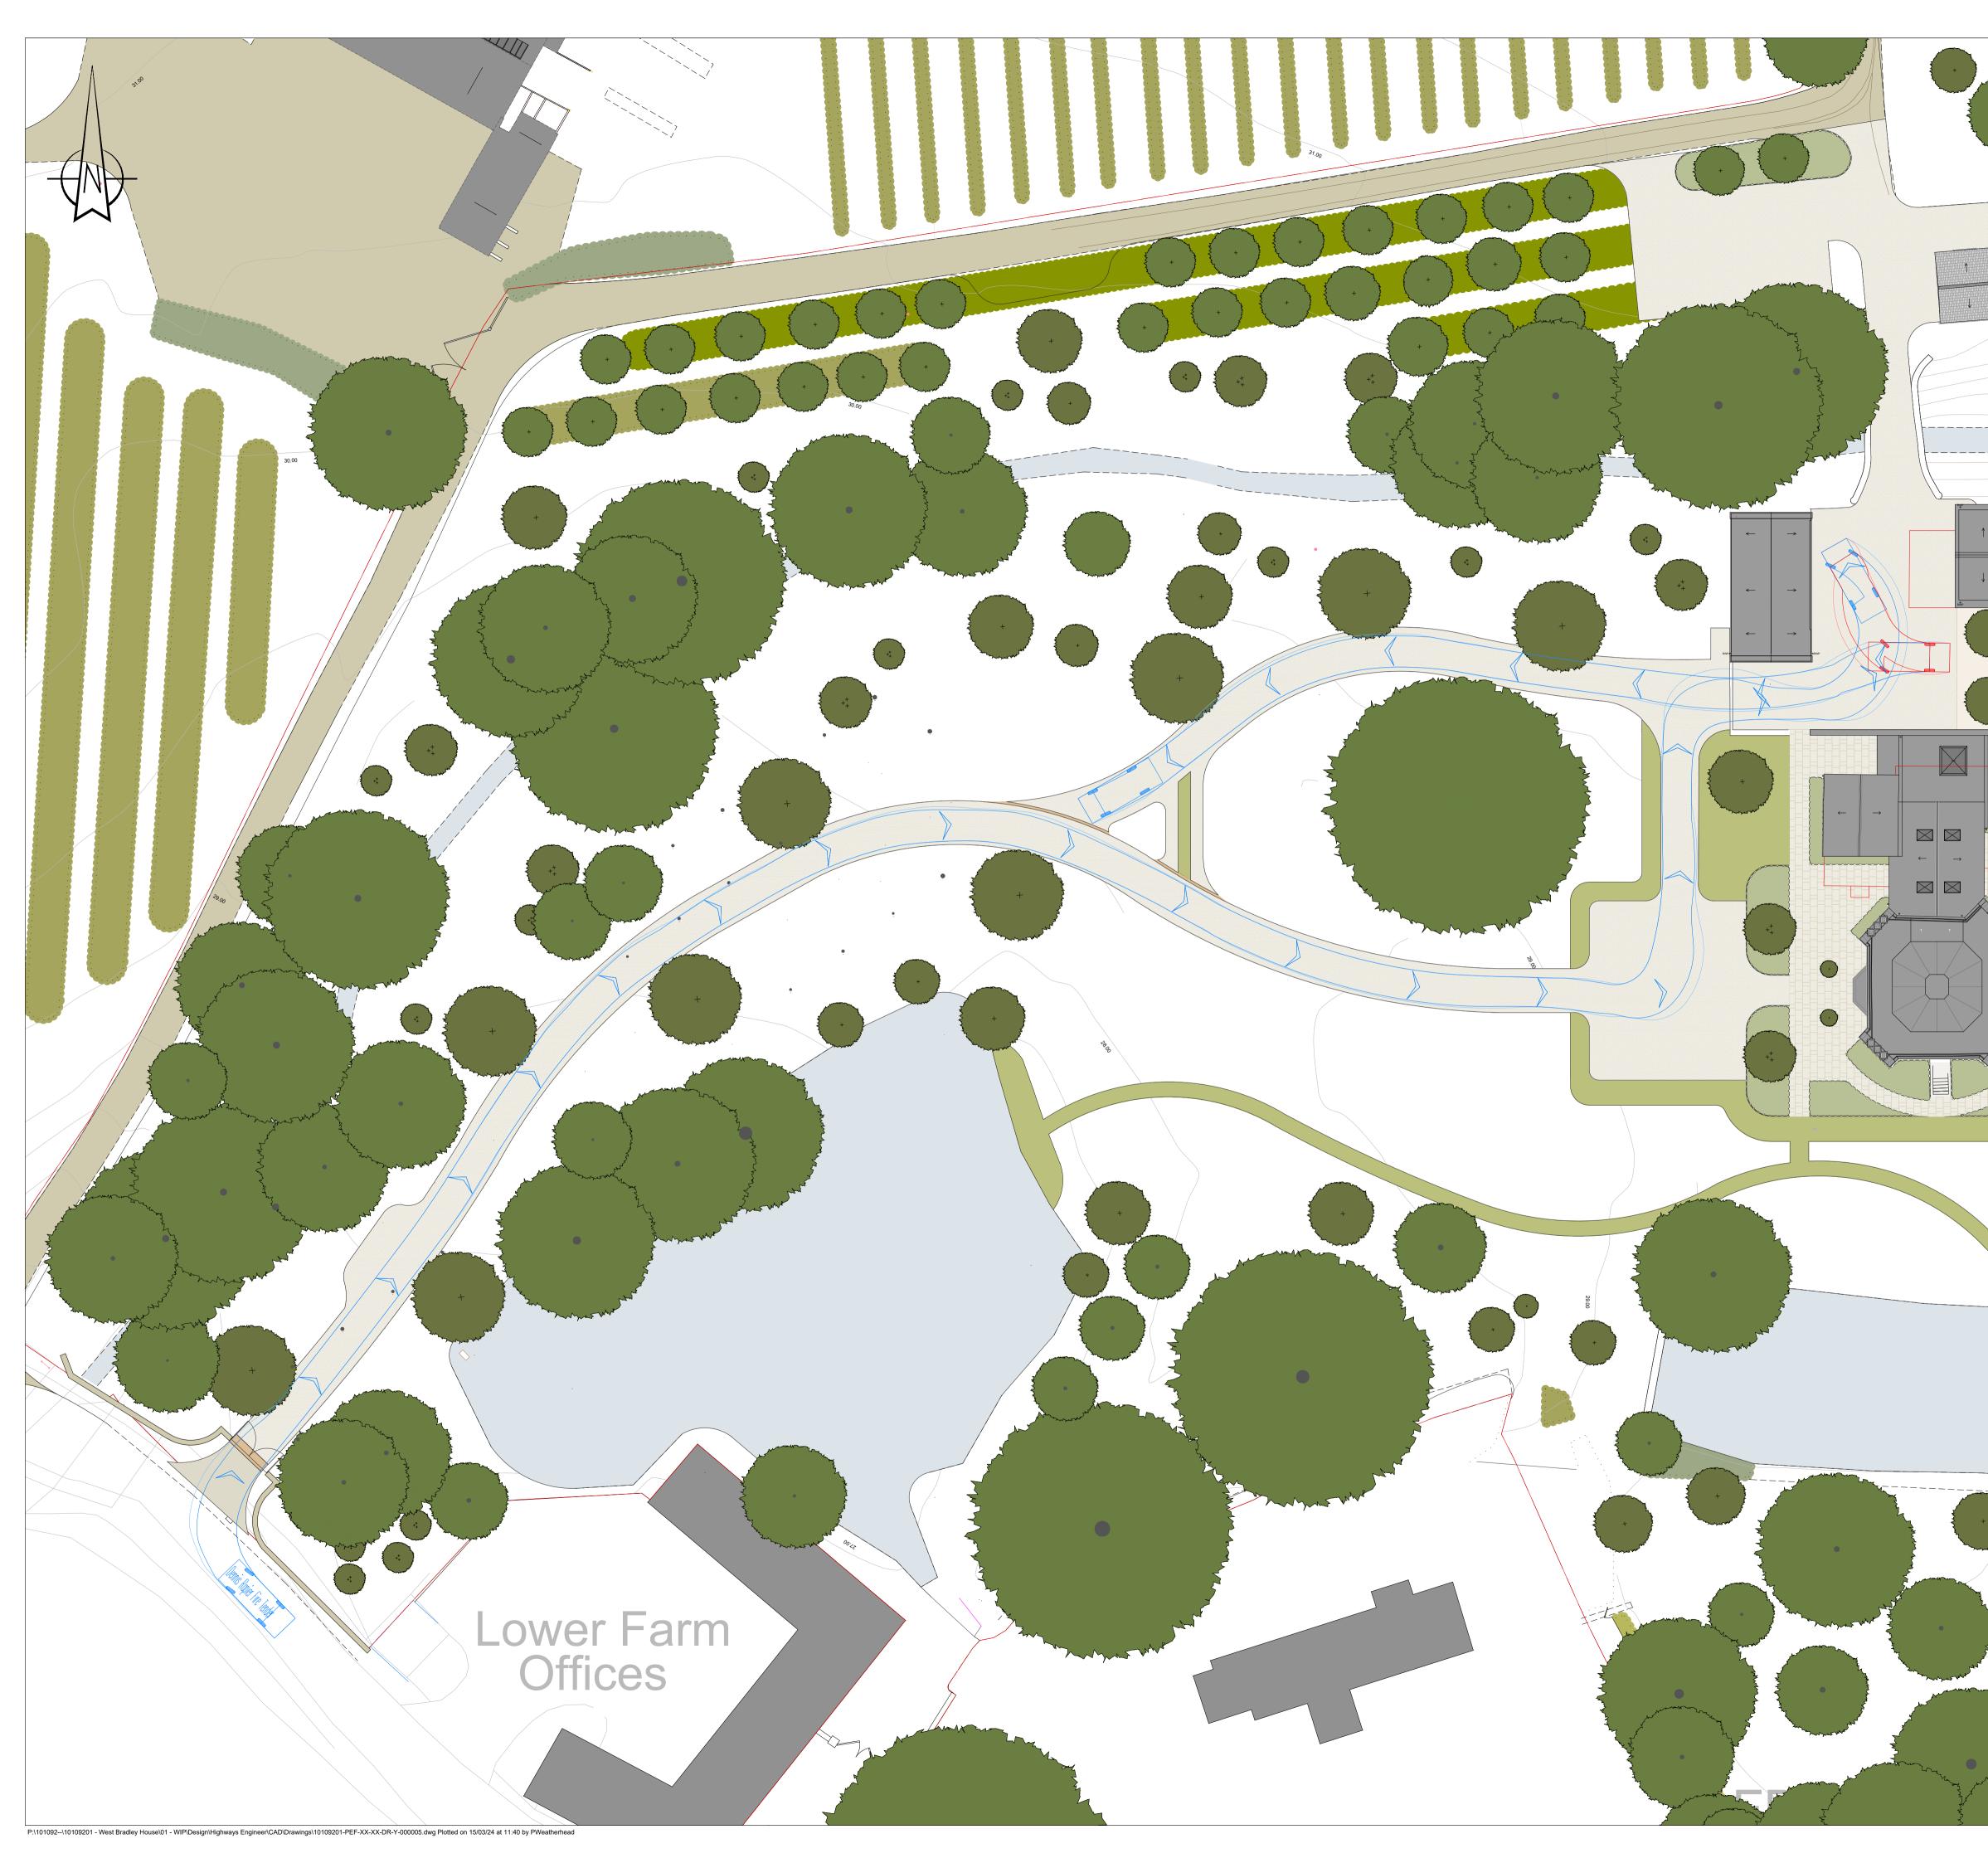

Separately as part of our review we have undertaken an AutoTrack appraisal of a fire tender to confirm that such a vehicle is able to enter and exit the site in a forward gear. Drawing 10109201-PEF-XX-XX-DR-Y-000005 enclosed with this letter confirms how such a vehicle would enter and exit the site. It also shows the vehicle is able to travel along the internal drive and turn adjacent to West Bradley House before returning along the drive to exit the site. The design of the internal driveway is therefore considered adequate to accommodate such a vehicle.