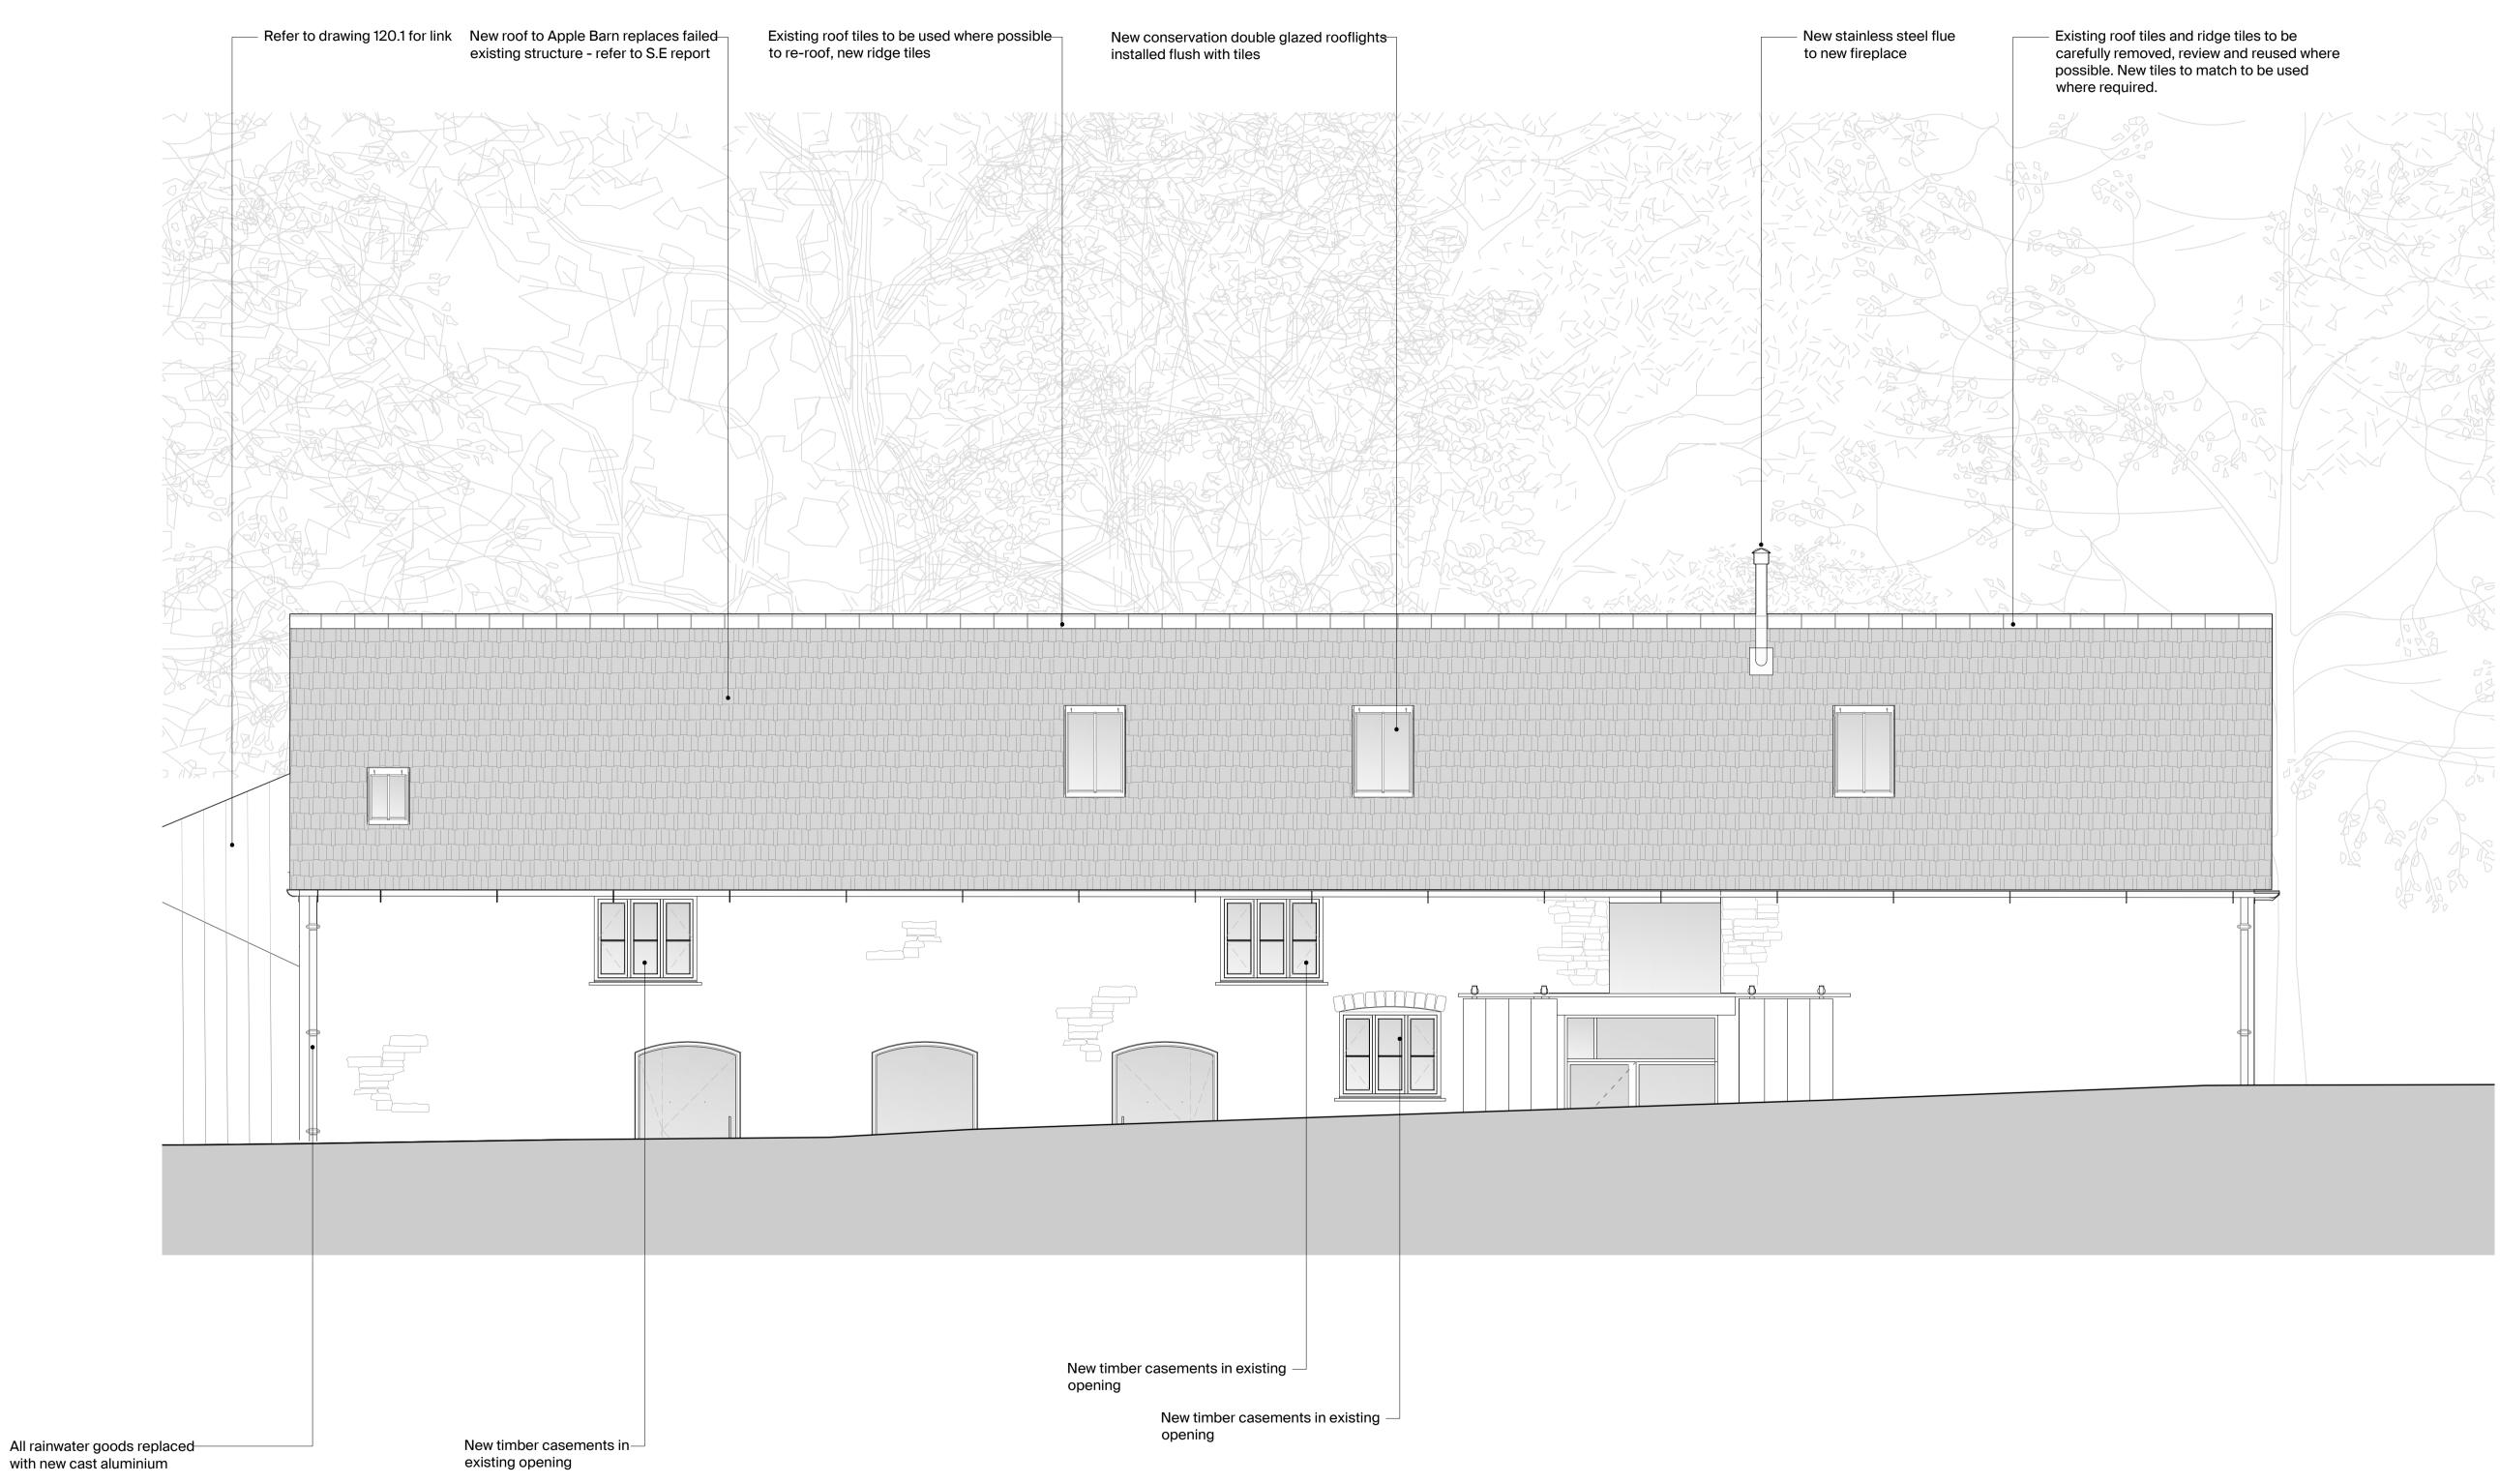

02 Proposed South Elevation - Apple Barn 1:50@A1, 1:100@A3

10 M

This drawing is to be used for planning purposes only. No for construction.

This drawing is the property of Richard Parr Associates. Copyright is reserved by them and the drawing is issued on the condition that it is not copied, reproduced, retaine or disclosed to any unauthorised person, either wholly or in part without written consent.

## Job No **315**

Project West Bradley House

Title Proposed South Elevation - Apple Barn

Drg No Scale Status

315-315-MH-00-122.2-P1 1:50@A1,1:100@A3 Date of First Issue March 2024 **P1**anning