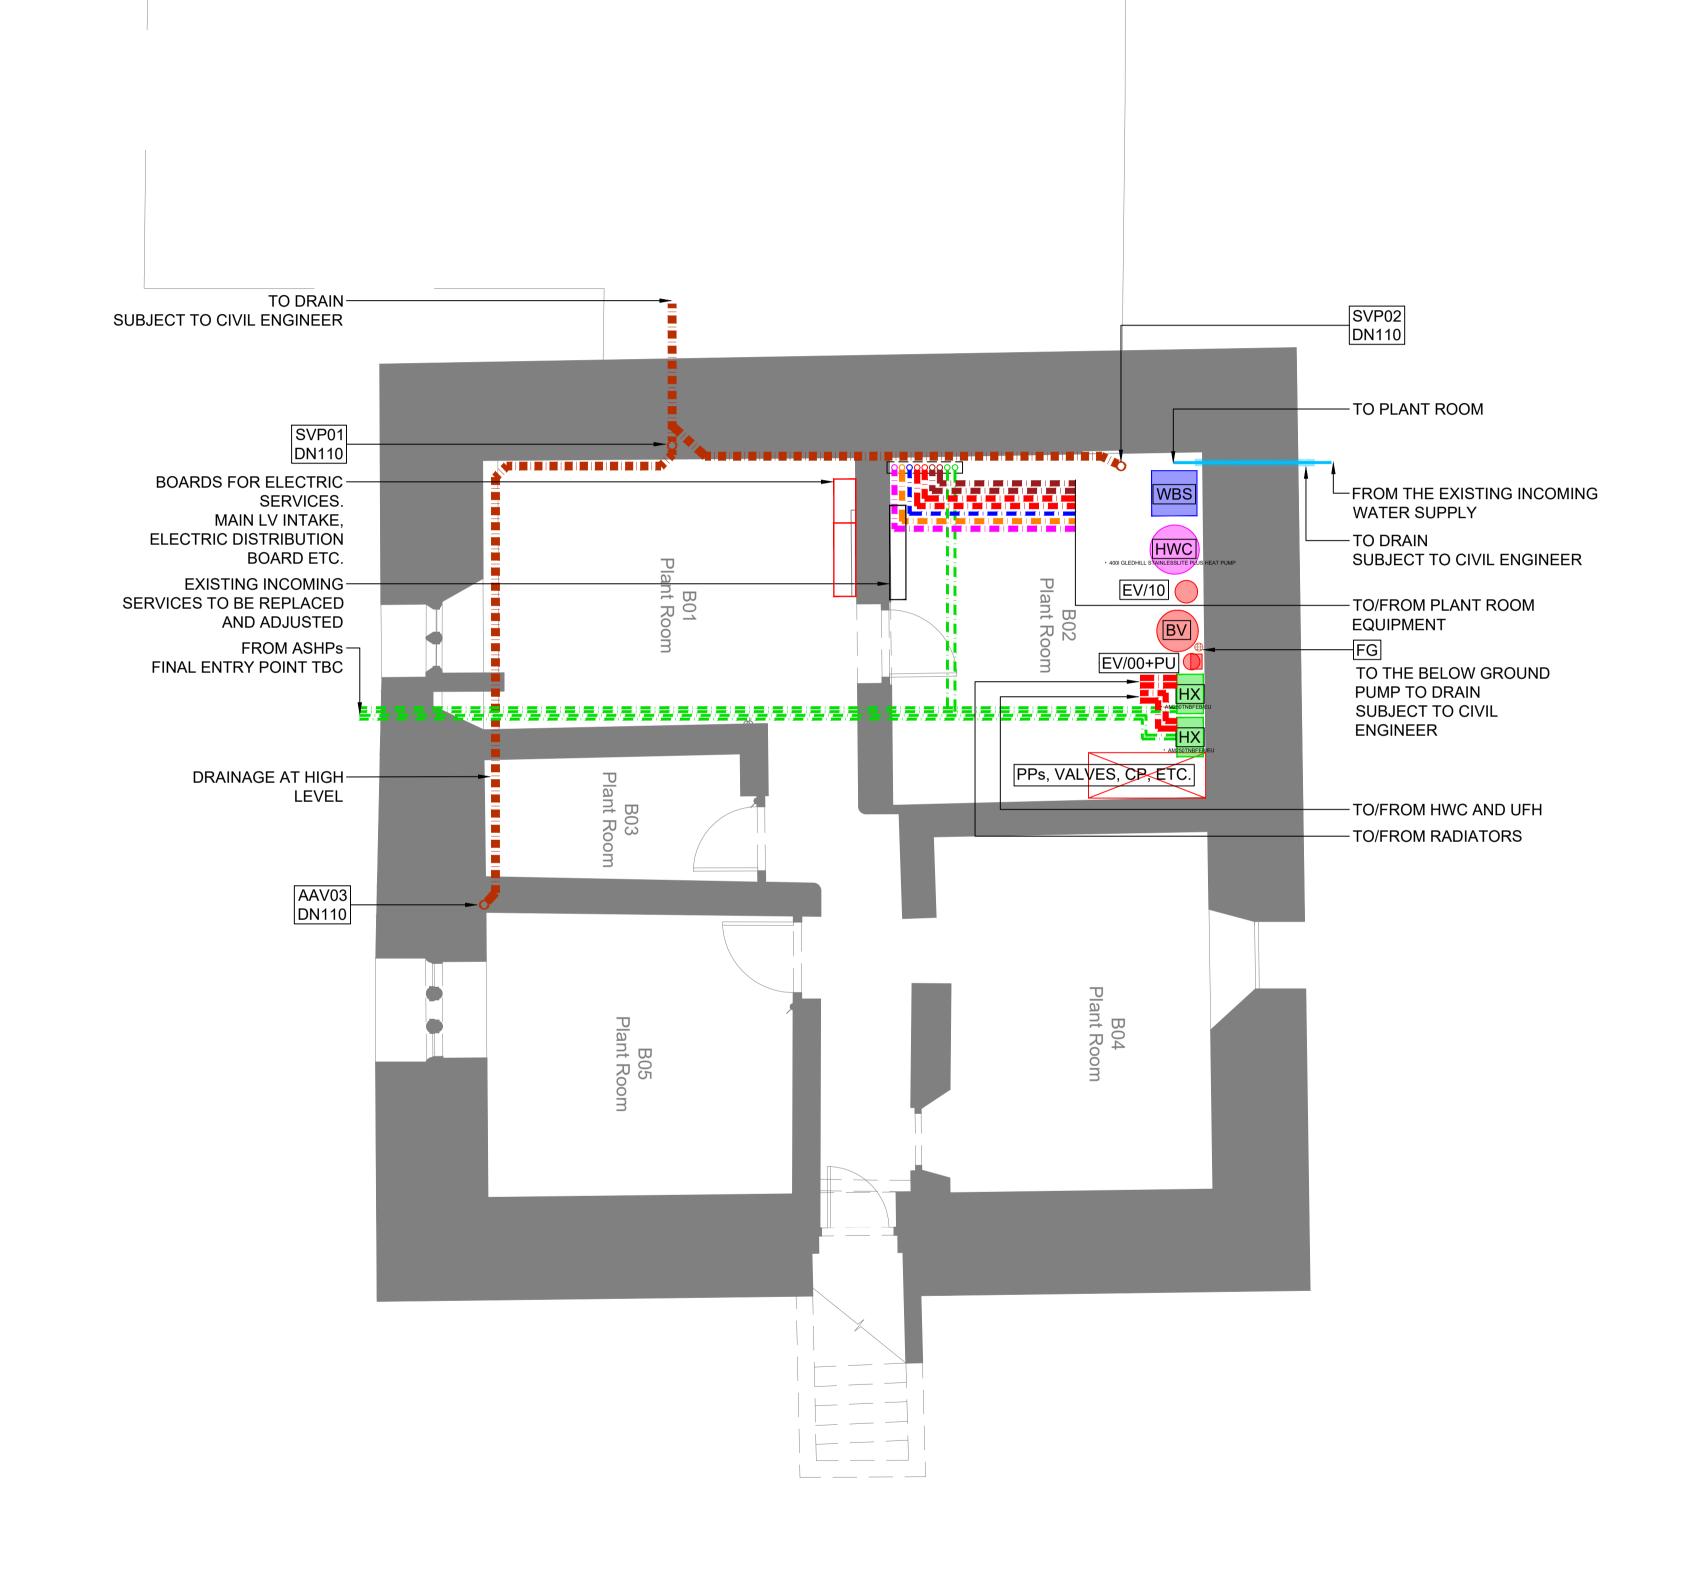

| F/L T/H - PIF                                                                                                                                                                              | ORM                                |                                                |
|--------------------------------------------------------------------------------------------------------------------------------------------------------------------------------------------|------------------------------------|------------------------------------------------|
|                                                                                                                                                                                            | PEWORK FROM                        | ERAL LEGEND<br>1 HIGH(ER) TO LOW(ER) LEVEL     |
|                                                                                                                                                                                            | PEWORK FROM<br>PEWORK TO AE        | I LOW(ER) TO HIGH(ER) LEVEL                    |
| F/A - PIF                                                                                                                                                                                  | PEWORK FROM                        | 1 ABOVE                                        |
| F/B - PIF                                                                                                                                                                                  | PEWORK TO BE<br>PEWORK FROM        | 1 BELOW                                        |
|                                                                                                                                                                                            | CESS (HATCH/                       | (SPACE)                                        |
| - HE                                                                                                                                                                                       | ATING AT LOW                       | LEVEL                                          |
| ====== - HE                                                                                                                                                                                | ATING WITHIN F                     | LEVEL/WITHIN CEILING<br>FLOOR/GROUND           |
|                                                                                                                                                                                            | ET UFH ZONES                       |                                                |
| - RE                                                                                                                                                                                       | FRIGERANT AT                       |                                                |
| - RE                                                                                                                                                                                       | FRIGERANT W                        | ITHIN FLOOR/GROUND                             |
|                                                                                                                                                                                            | R SOURCE HEA<br>JFFER VESSEL       |                                                |
|                                                                                                                                                                                            | ONTROL PANEL                       |                                                |
| EV - EX                                                                                                                                                                                    | (PANSION VES                       |                                                |
| PP - PL                                                                                                                                                                                    | /DROBOX<br>JMPS                    |                                                |
|                                                                                                                                                                                            | RESSURIZATION                      | N UNIT                                         |
| FCU - FA                                                                                                                                                                                   |                                    |                                                |
|                                                                                                                                                                                            | DLD WATER AT                       | LOW LEVEL                                      |
| - CC                                                                                                                                                                                       | DLD WATER WIT                      | HIGH LEVEL/WITHIN CEILING<br>THIN FLOOR/GROUND |
| - HC                                                                                                                                                                                       | DT WATER AT L                      |                                                |
| - HC                                                                                                                                                                                       | DT WATER WITH                      | HIN FLOOR/GROUND                               |
| - DF                                                                                                                                                                                       |                                    | GH LEVEL/WITHIN CEILING                        |
|                                                                                                                                                                                            | -                                  | N FLOOR/GROUND                                 |
| <mark>0</mark> - DF                                                                                                                                                                        | RAINAGE FROM                       | ABOVE OR AT LOW LEVEL                          |
| AAV - SC                                                                                                                                                                                   |                                    | N TO AIR ADMISSION VALVE                       |
|                                                                                                                                                                                            | OOR GULLY                          | INDER                                          |
|                                                                                                                                                                                            | DIL VENT PIPE DN<br>ATER BOOSTER S | N TO ROOF TERMINATION                          |
|                                                                                                                                                                                            |                                    | ENTILATION                                     |
|                                                                                                                                                                                            |                                    |                                                |
|                                                                                                                                                                                            |                                    |                                                |
| P1                                                                                                                                                                                         | 20.02.2024                         | STAGE 3 ISSUE                                  |
| Revision                                                                                                                                                                                   | 20.02.2024<br>Date                 | STAGE 3 ISSUE Details                          |
|                                                                                                                                                                                            | Date                               |                                                |
| Revision                                                                                                                                                                                   | Date                               | Details                                        |
| Revision                                                                                                                                                                                   | Date                               | Details                                        |
| Revision<br>Status<br>p3r engineers<br>Consulting Bu                                                                                                                                       | Date<br>FOR IN                     | Details                                        |
| Revision<br>Status<br>p3r engineers<br>Consulting Bu<br>Engineers<br>70 Cowcross<br>London EC11                                                                                            | Date<br>FOR IN                     | Details                                        |
| Revision<br>Status<br>p3r engineers<br>Consulting Bu<br>Engineers<br>70 Cowcross                                                                                                           | FOR IN<br>FOR IN                   | Details                                        |
| Revision<br>Status<br>Status<br>P3r engineers<br>Consulting Bu<br>Engineers<br>70 Cowcross<br>London EC1t<br>Telephone 02<br>www.p3r-eng<br>Project<br>WEST BF                             | FOR IN<br>FOR IN                   | Details<br>IFORMATION<br>p3r<br>ENGINEERS      |
| Revision<br>Status<br>Status<br>P3r engineers<br>Consulting Bu<br>Engineers<br>70 Cowcross<br>London EC1P<br>Telephone 03<br>www.p3r-eng<br>Project<br>WEST BF<br>Drawing Title<br>MAIN HO | FOR IN<br>FOR IN                   | Details<br>IFORMATION                          |