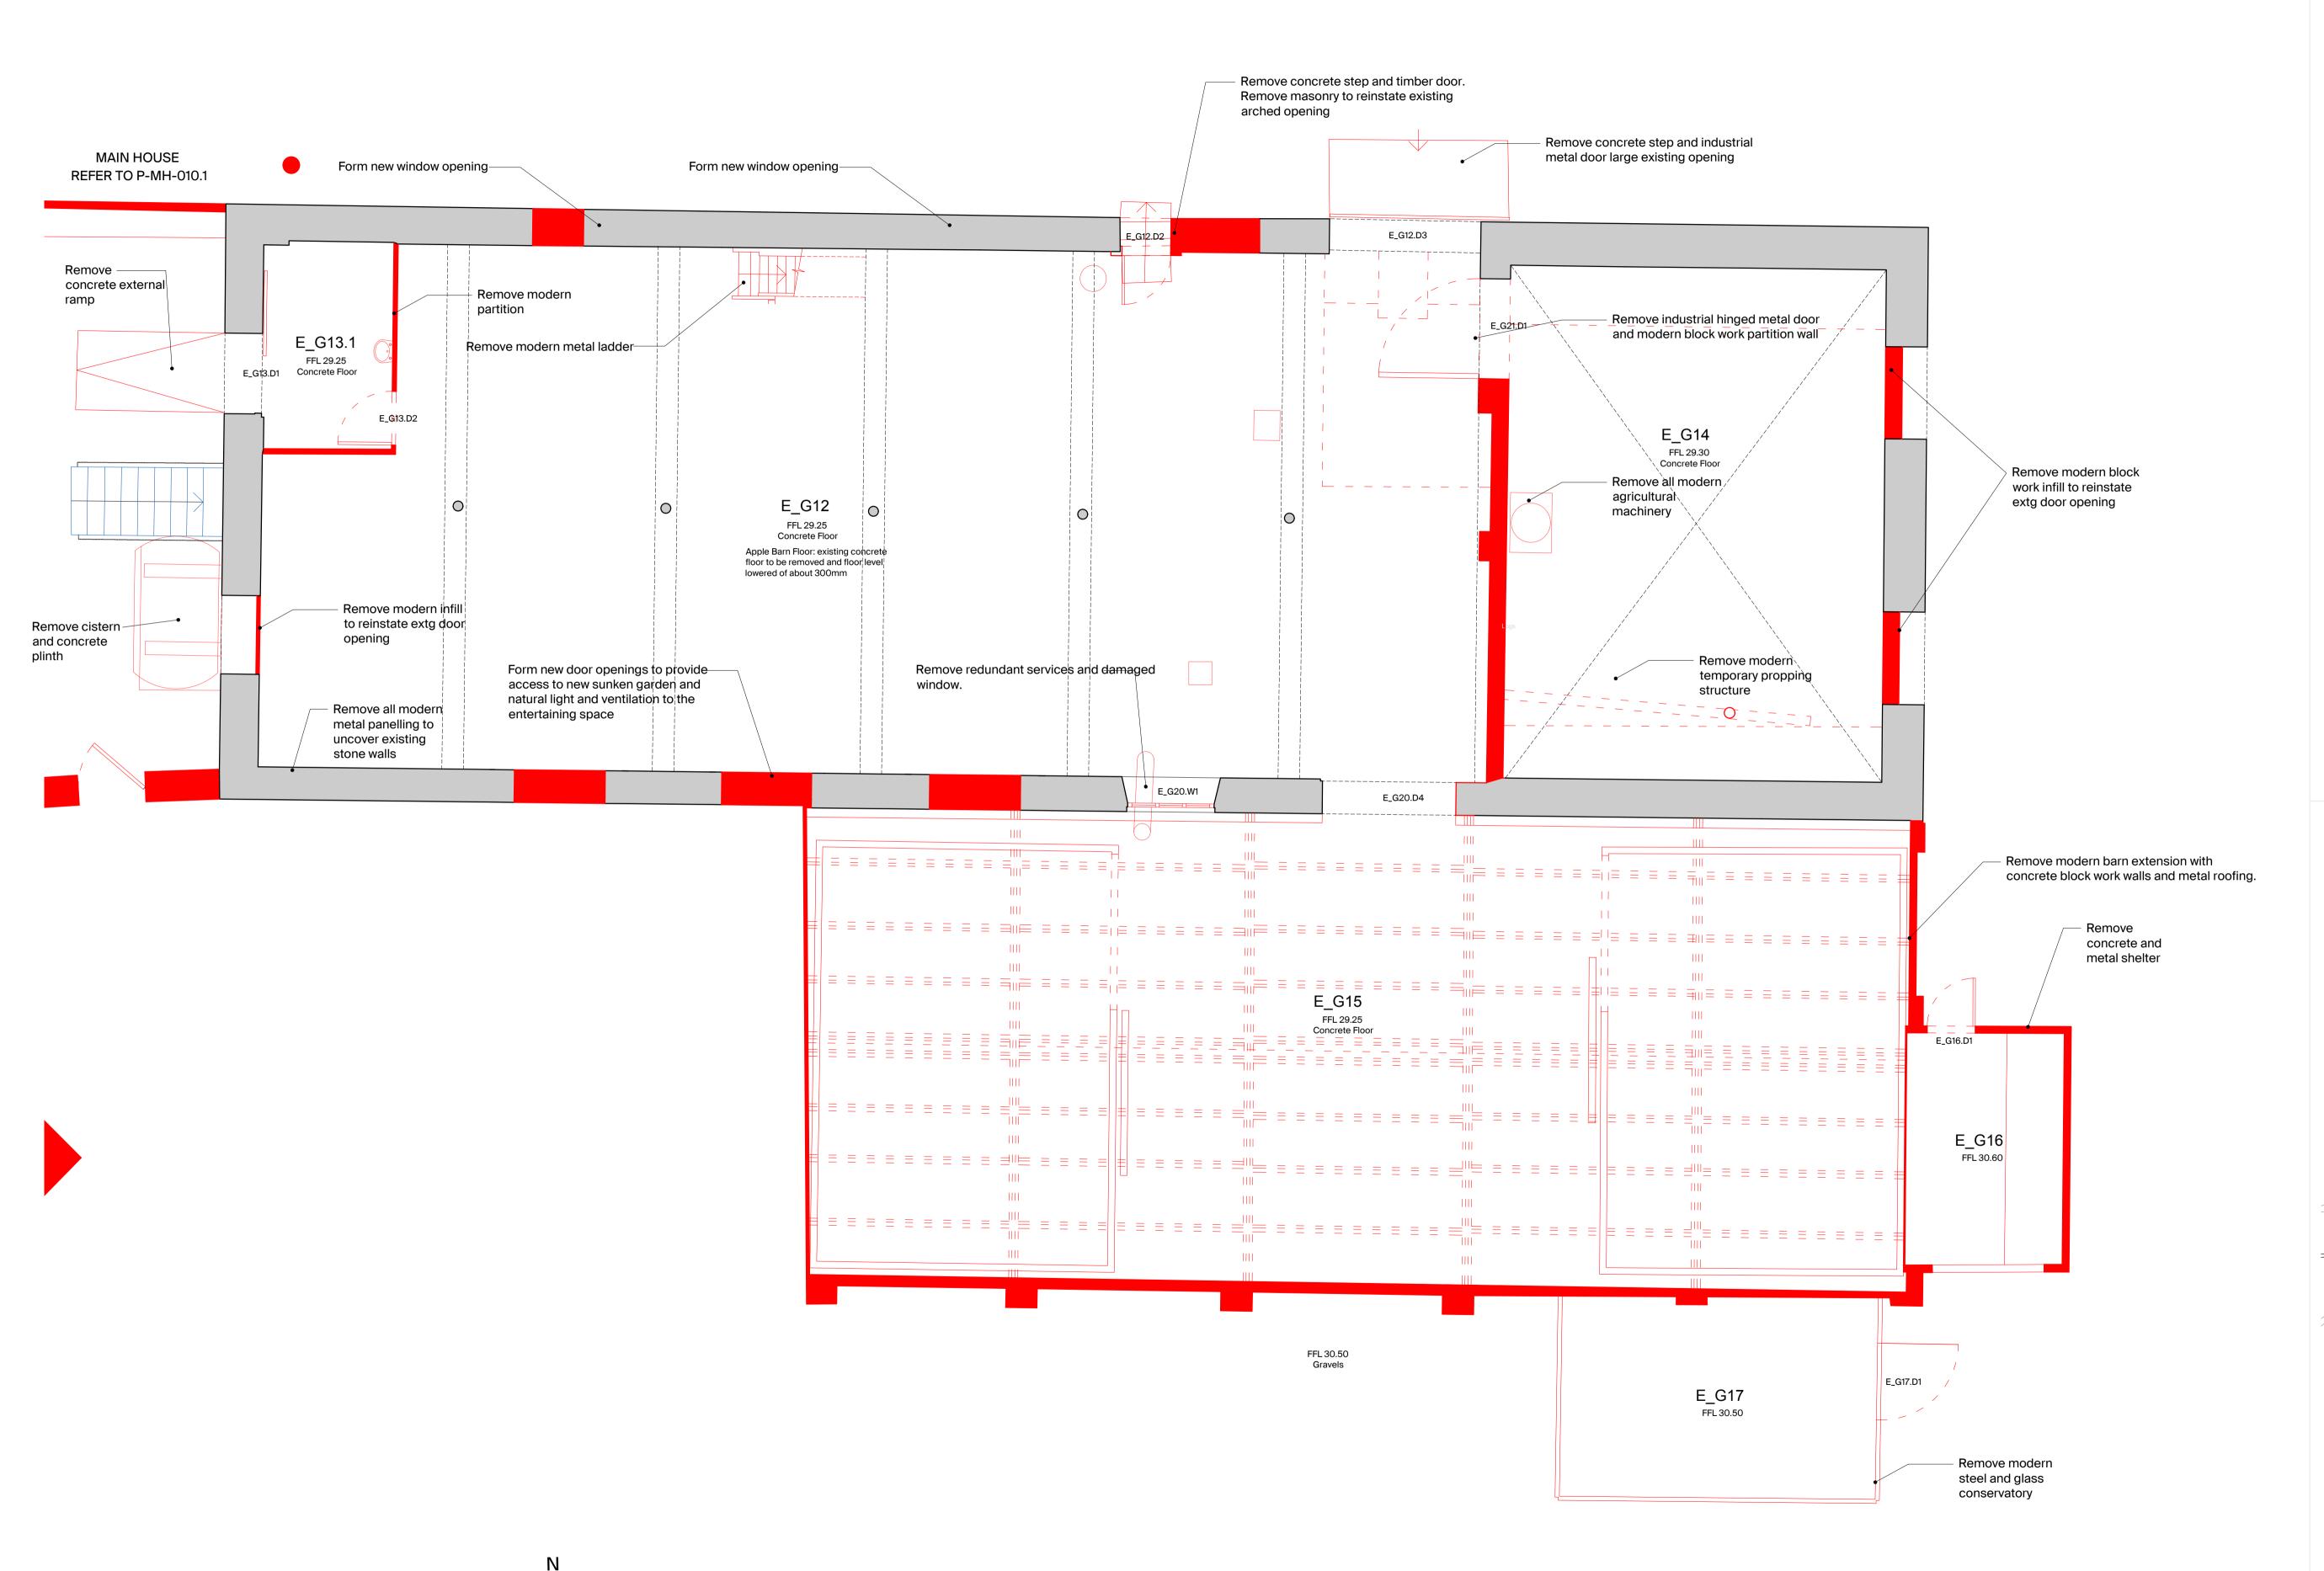

Drg No MH-00-010.2-P1
Scale 1:50@A1,1:100@A3

tatus Planning

Date of First Issue March 2024

02 Existing Ground Floor Plan - Apple Barn 1:50@A1, 1:100@A3

LEGEND Demolitions