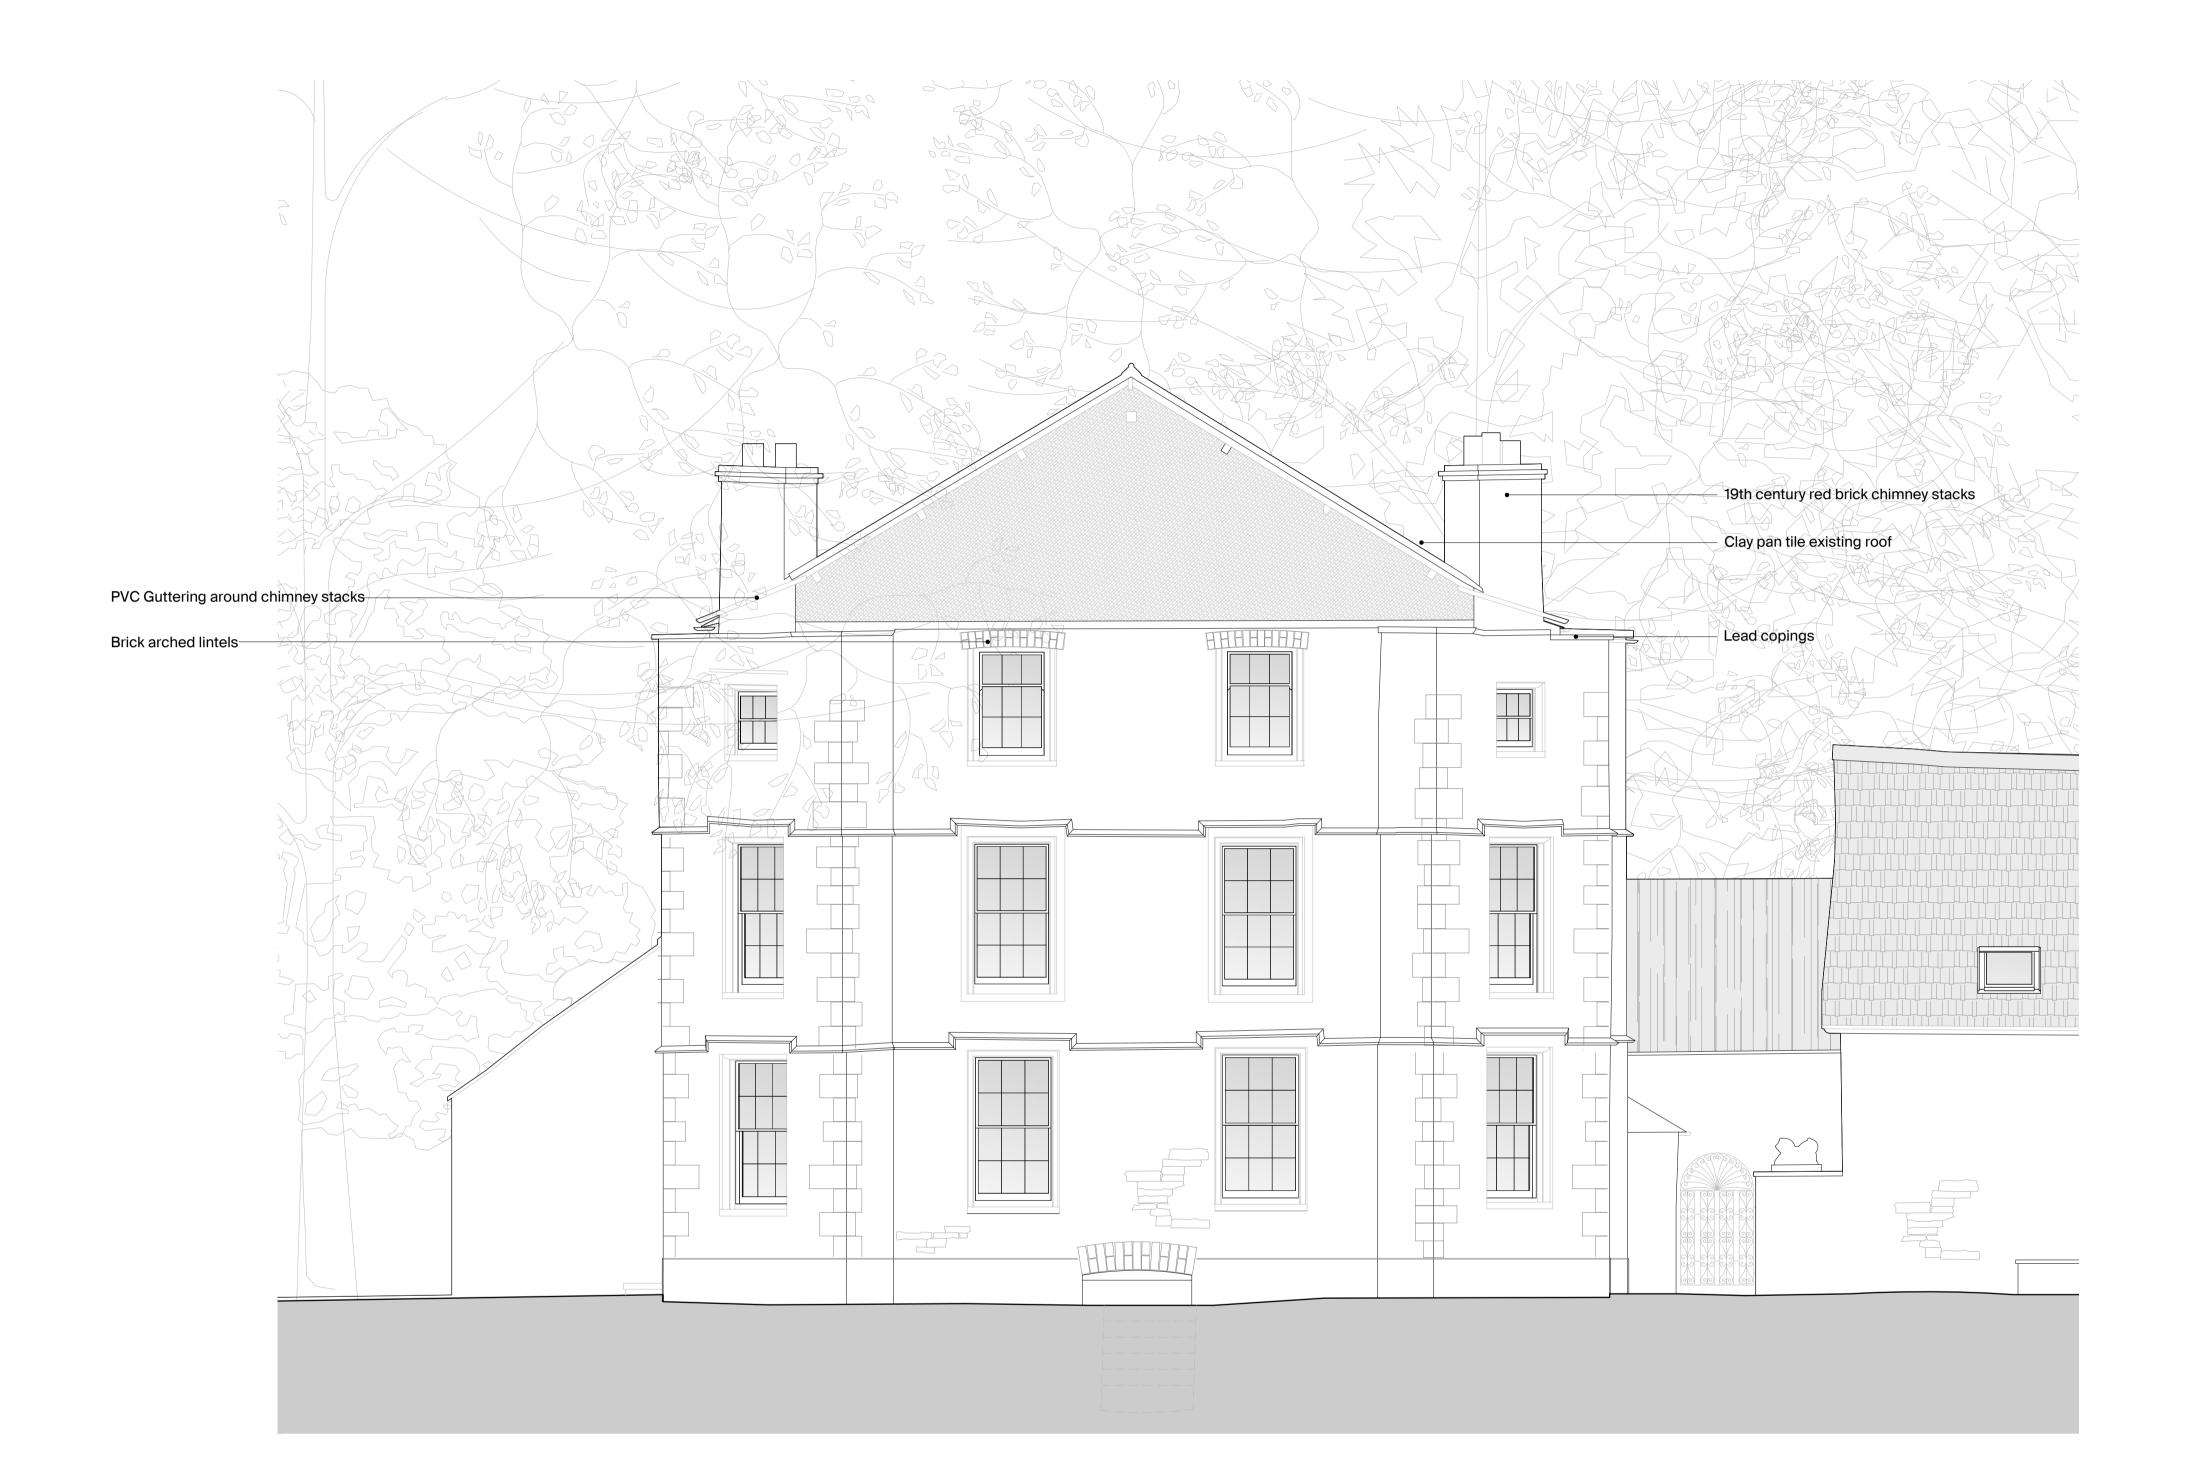

Title Existing South Elevation - Main House

 Drg No
 315-MH-00-022.1-P1

 Scale
 1:50@A1,1:100@A3

 Date of First Issue
 March 2024

 Status
 Planning