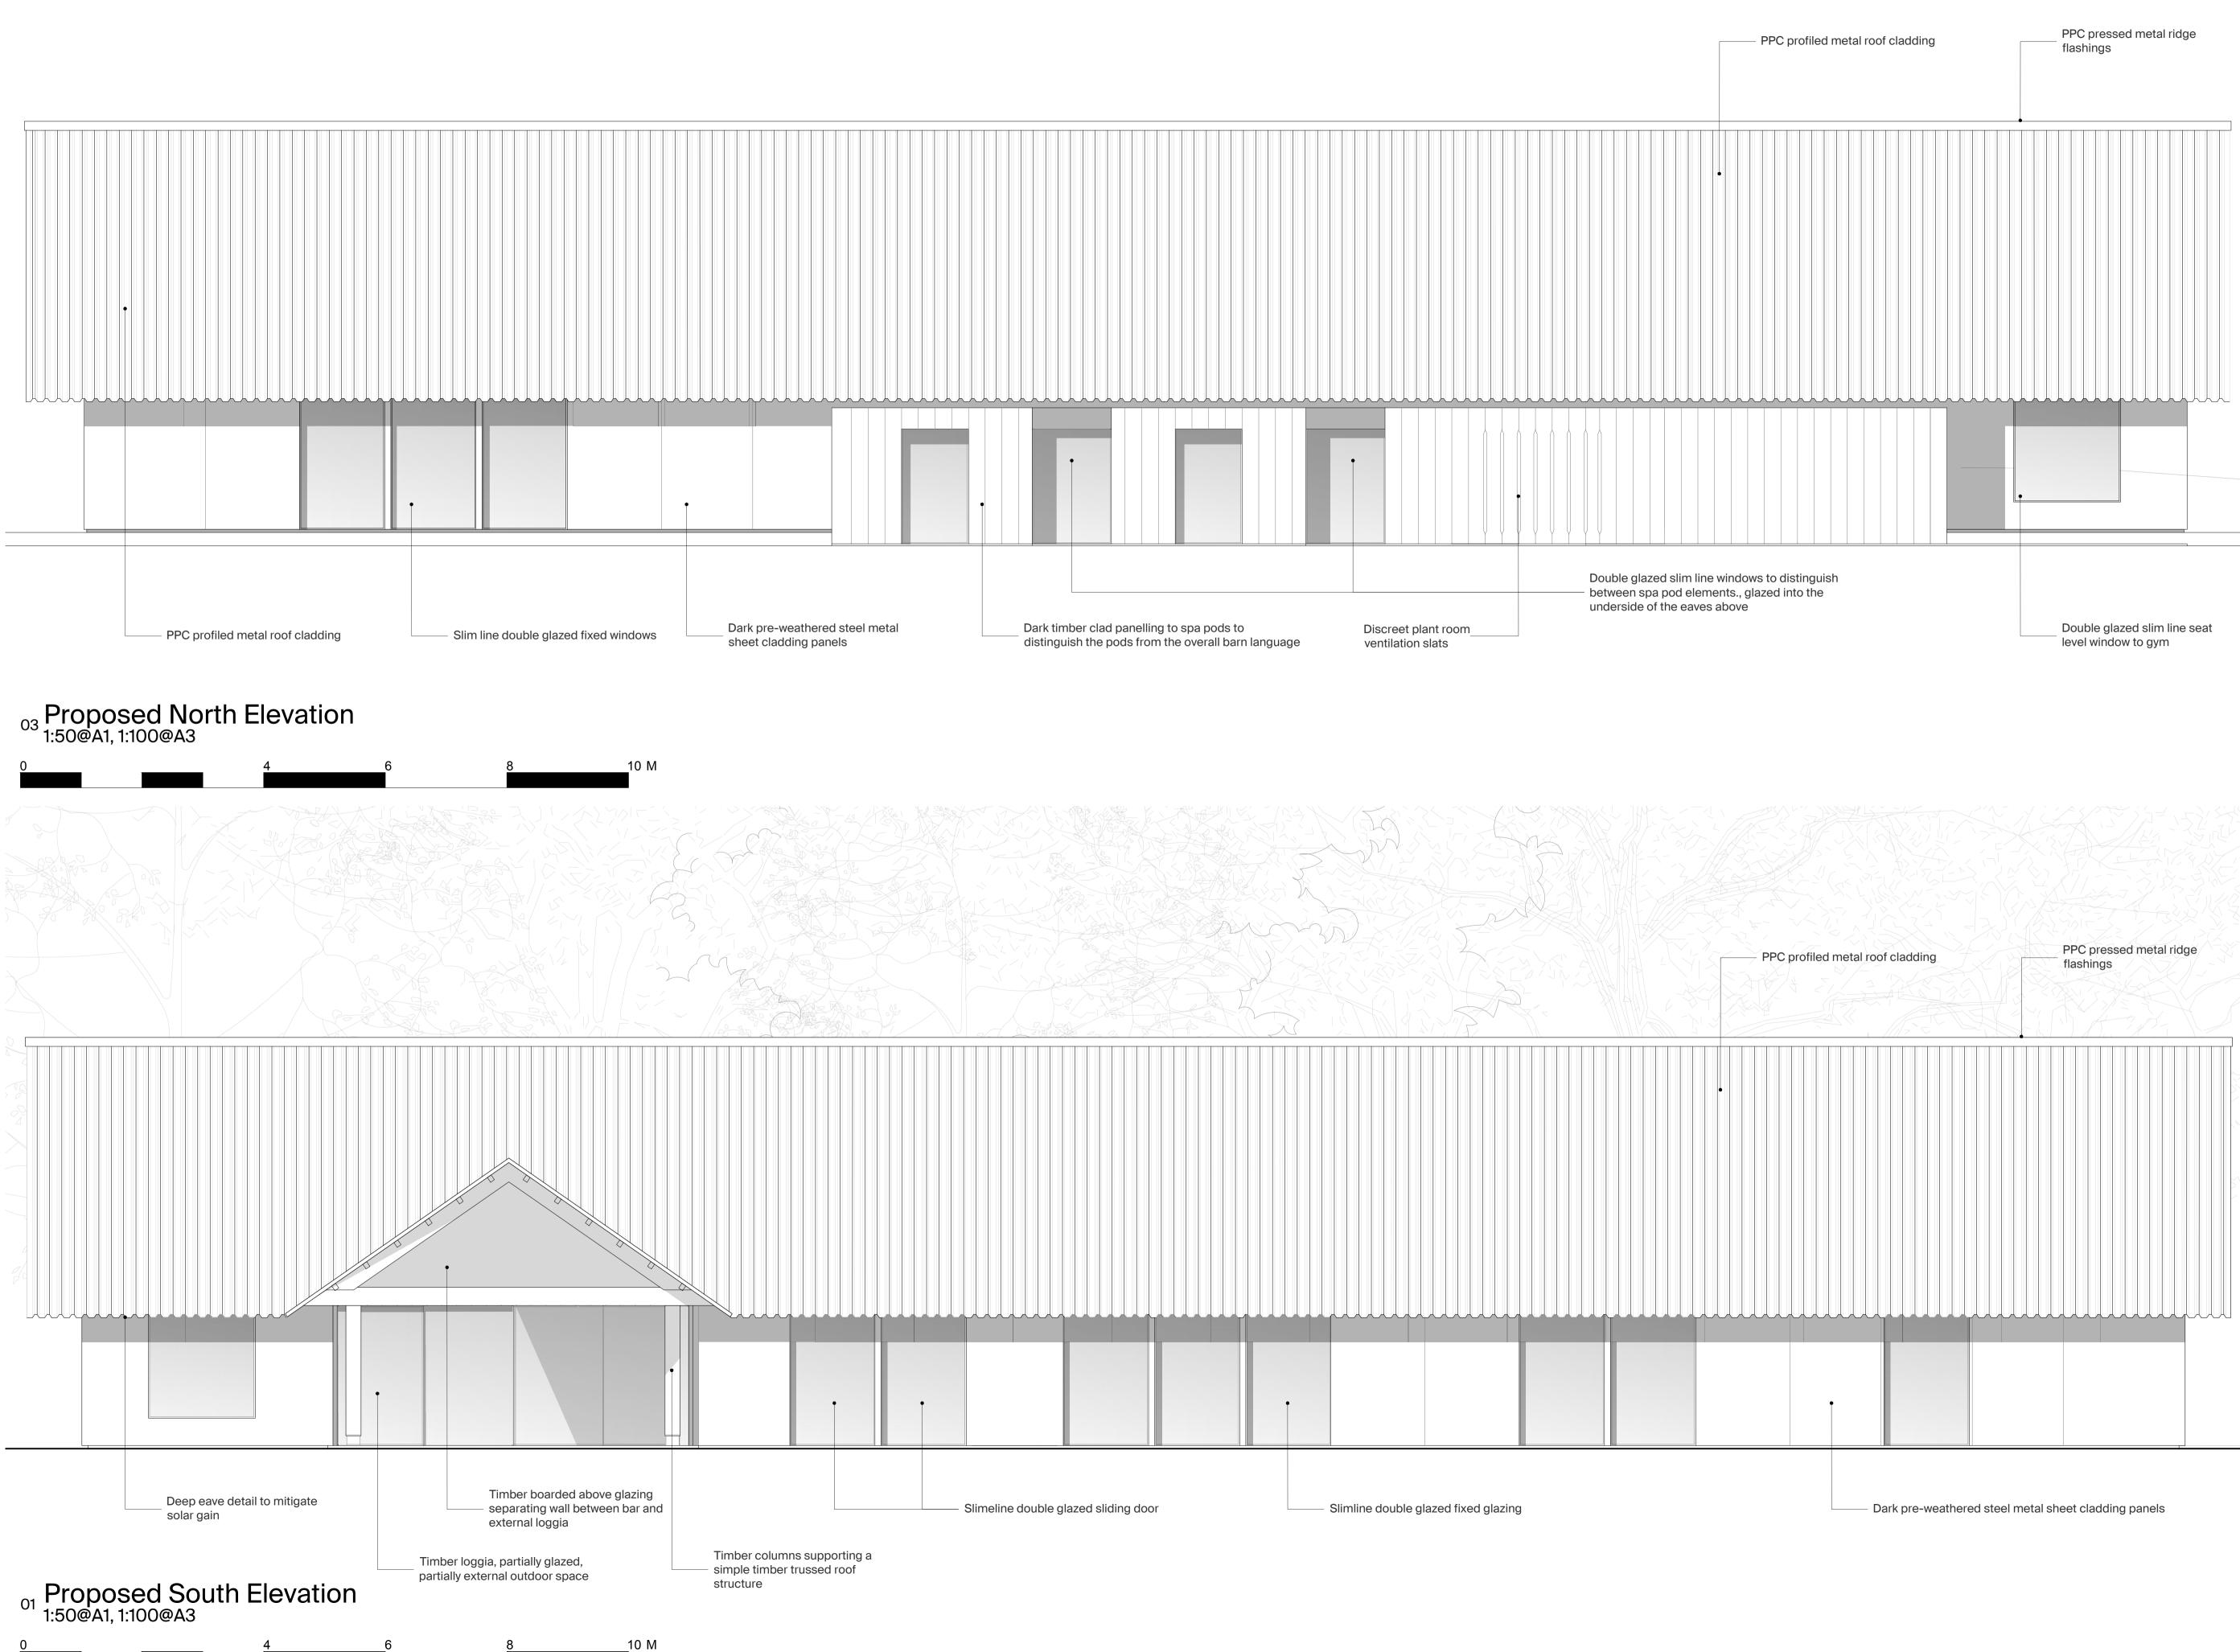

## Job No **315**

Project West Bradley House

Title Proposed North and South Elevation

| Drg No              | 315-315-LB-00-120-P1 |
|---------------------|----------------------|
| Scale               | 1:50@A1,1:100@A3     |
| Date of First Issue | March 2024           |
| Status              | Planning             |