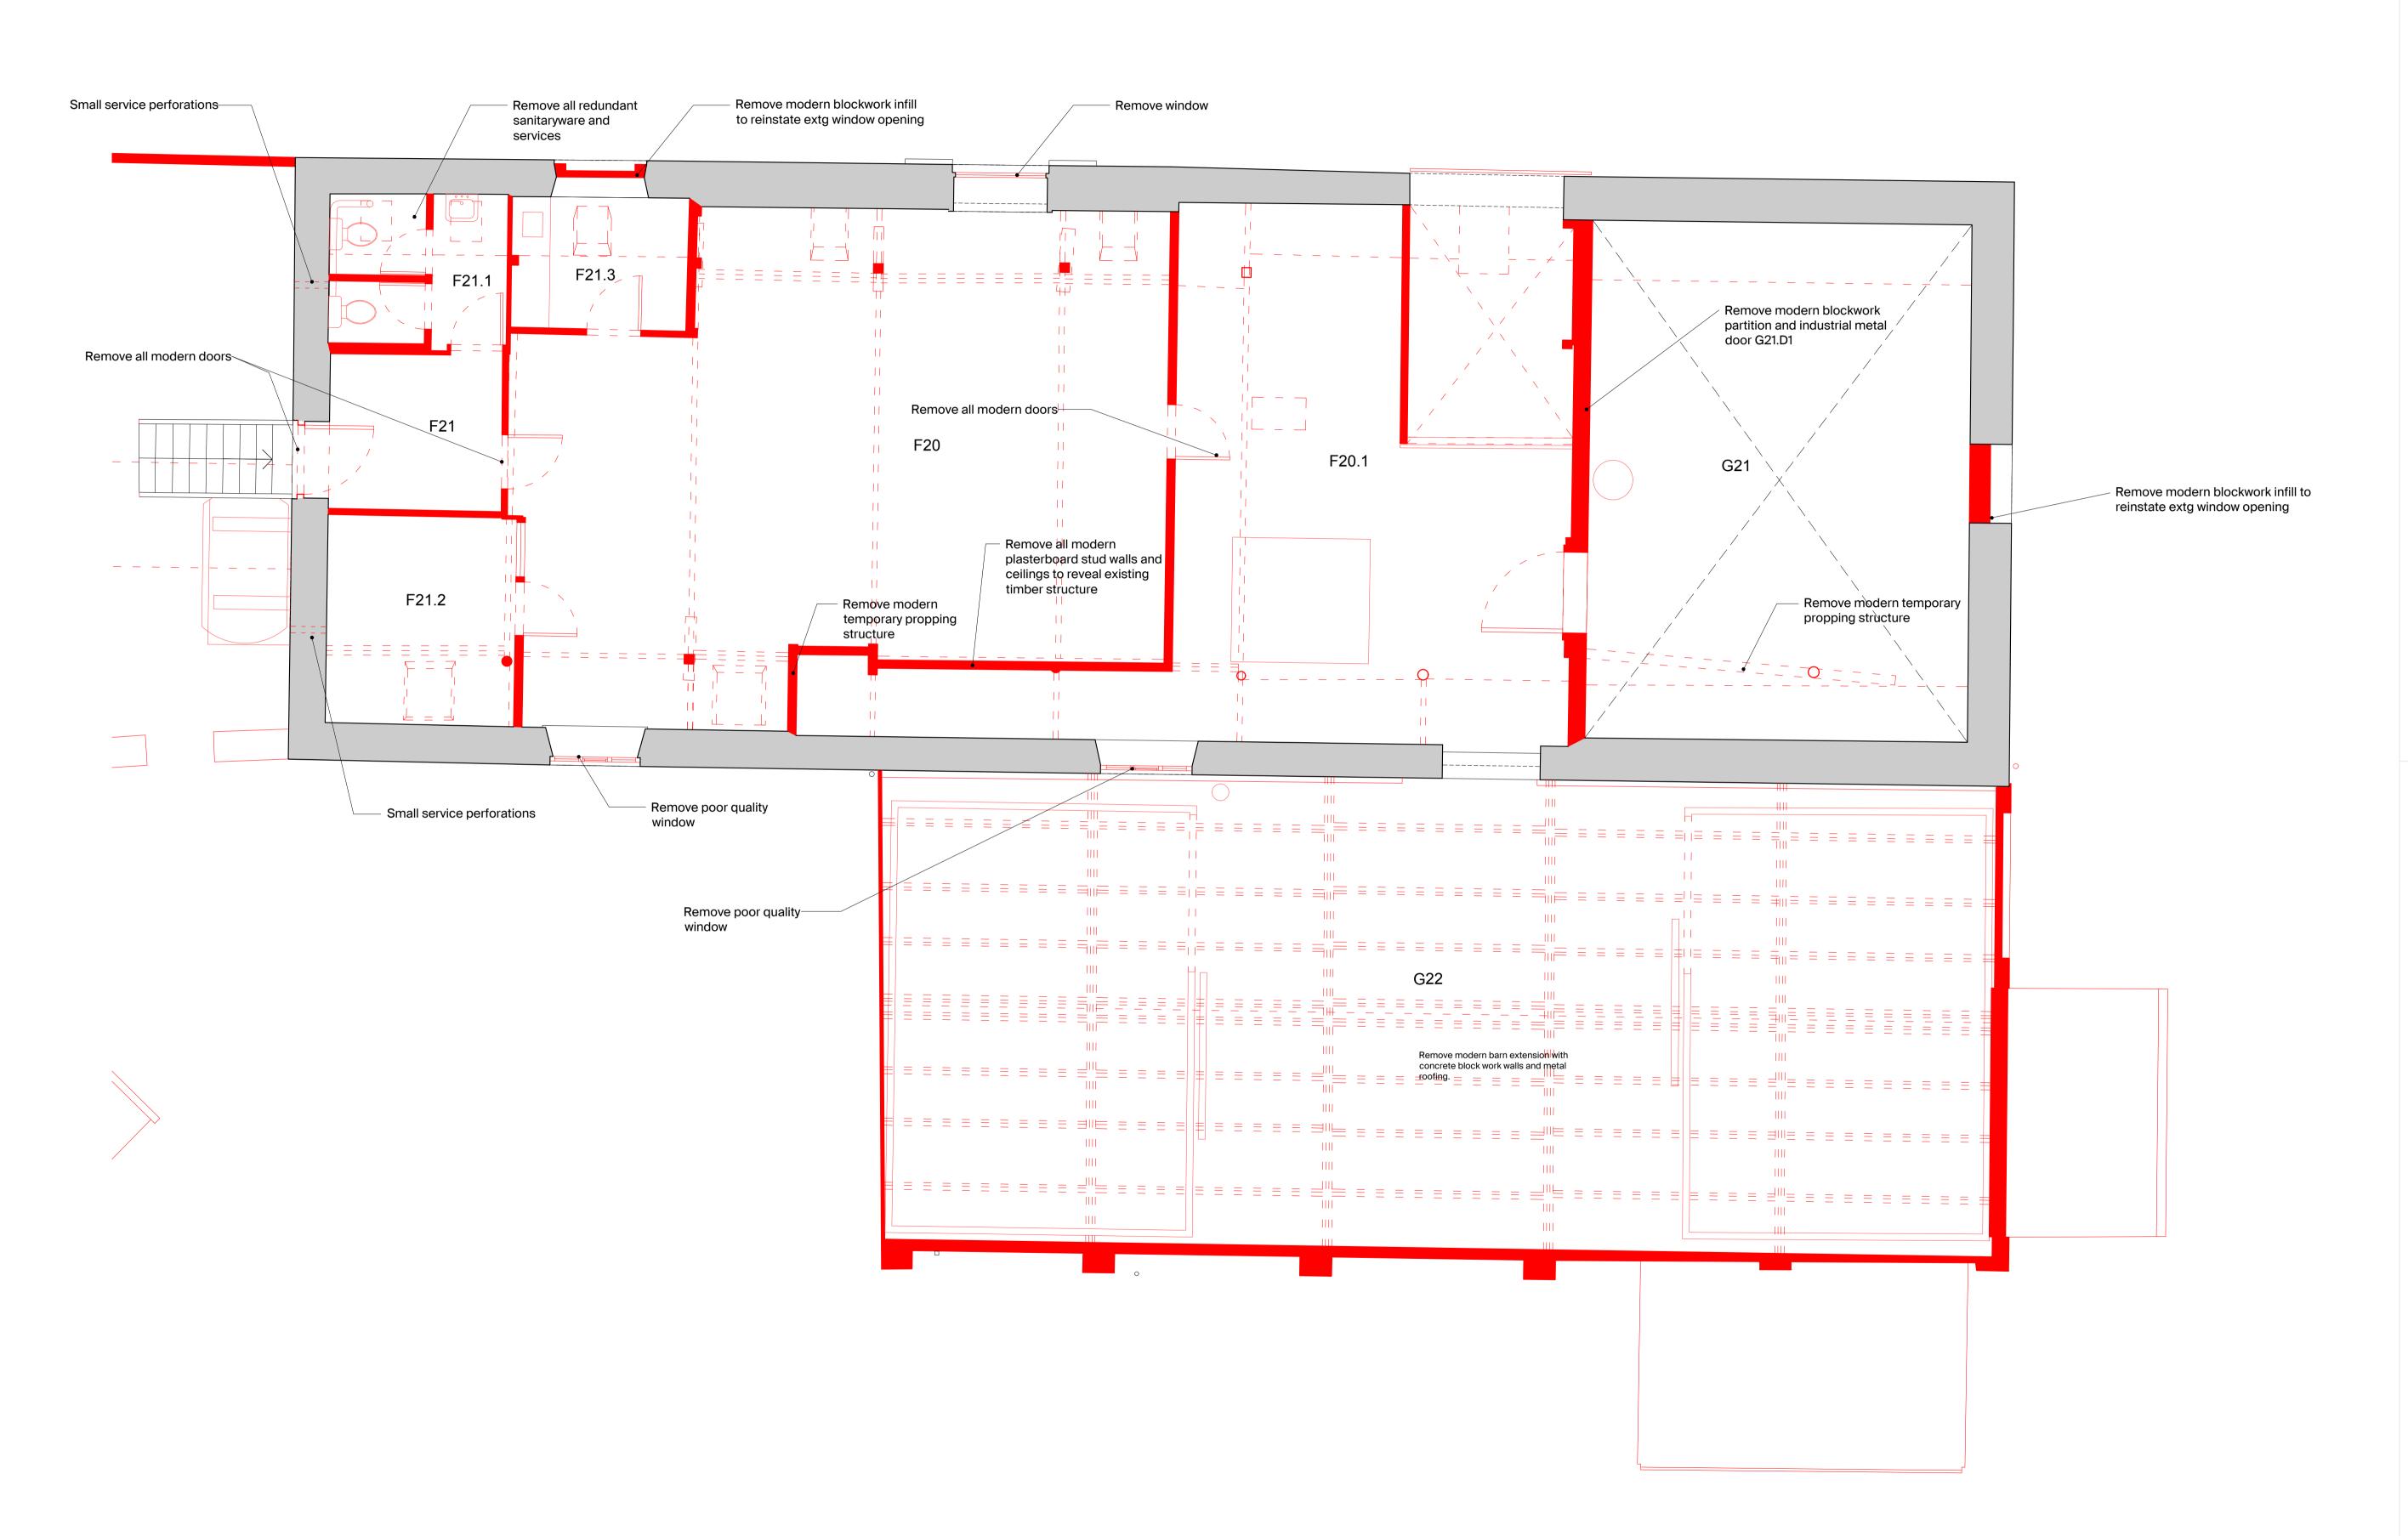

© Copyright Richard Parr Associates

Date ----

Rev

West Bradley House

Title Existing First Floor Plan - Apple Barn

31-5MH-00-011.2-P1 1:50@A1,1:100@A3 Date of First Issue March 2024

Planning