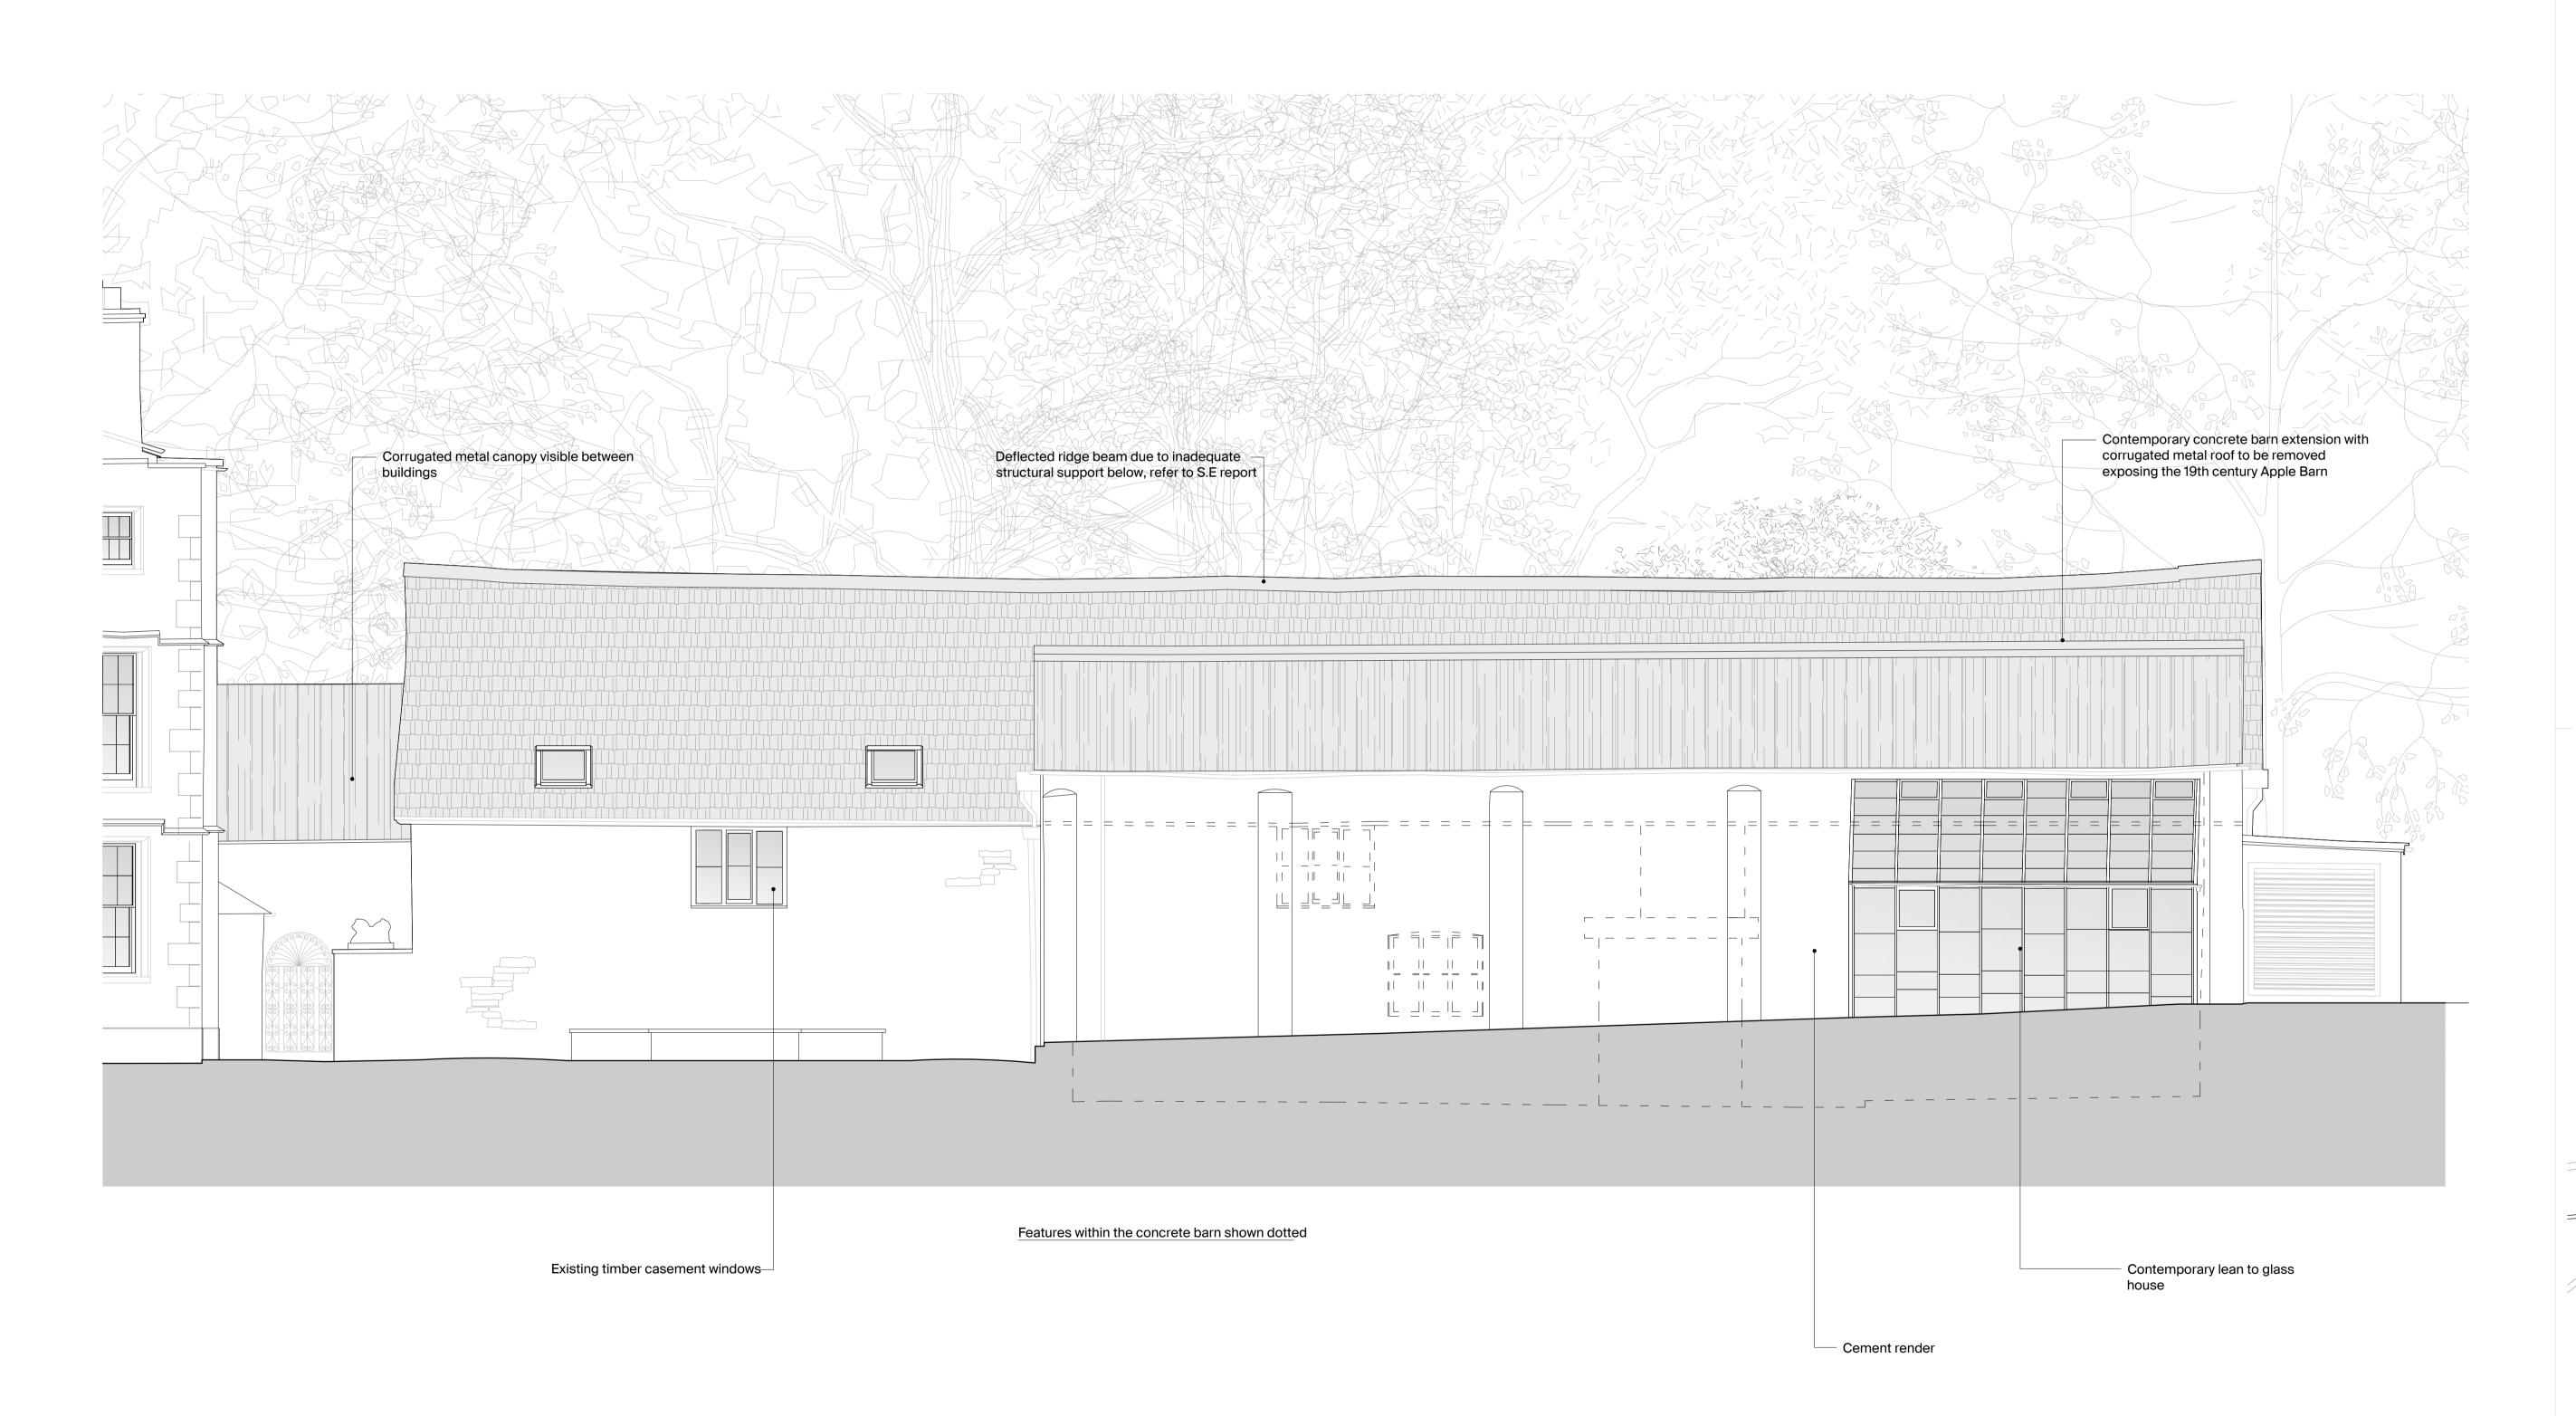

© Copyright Richard Parr Associates

Drawn by Checked by

Date ....

Description
----

Rev

Job No **315** 

Project West Bradley House

Title Existing South Elevation - Apple Barn

 Drg No
 315-MH-00-022.2-P1

 Scale
 1:50@A1,1:100@A3

 Date of First Issue
 March 2024

 Status
 Planning