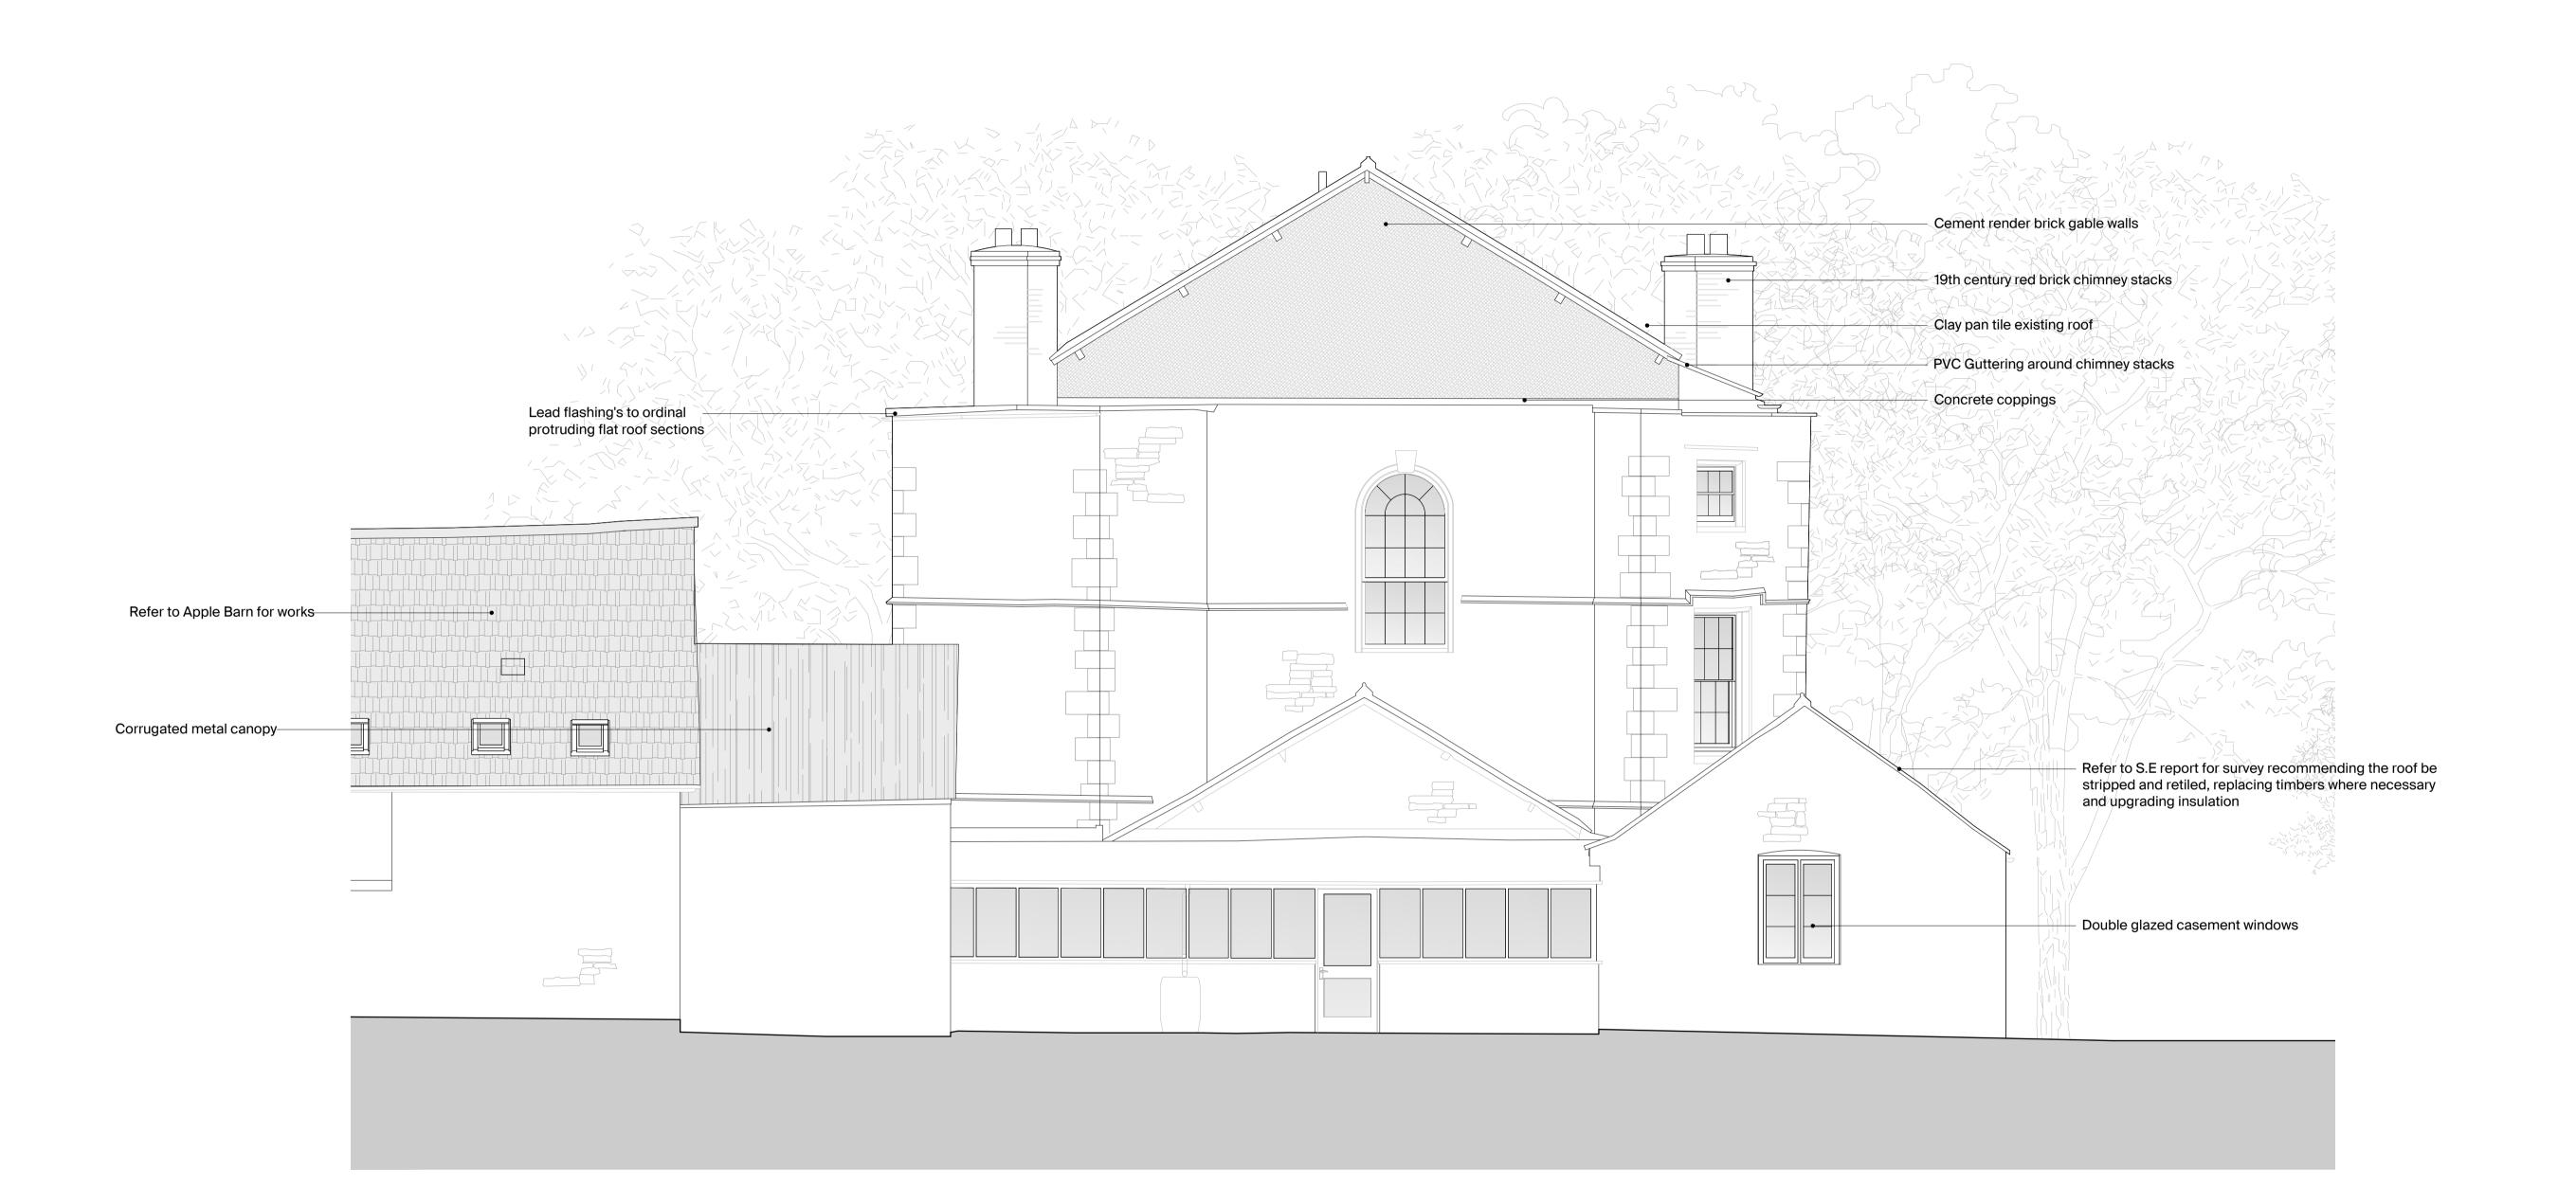

© Copyright Richard Parr Associates

n by Checked by

Drawn by ----

Date ....

Rev Description
--- ----- ---

Job No **315** 

Project West Bradley House

Title
Existing North Elevation - Main House

Drg No 315-MH-00-020.1-P1

1:50@A1,1:100@A3

Date of First Issue March 2024
Status Planning

O1 Existing North Elevation - Main House 1:50@A1, 1:100@A3