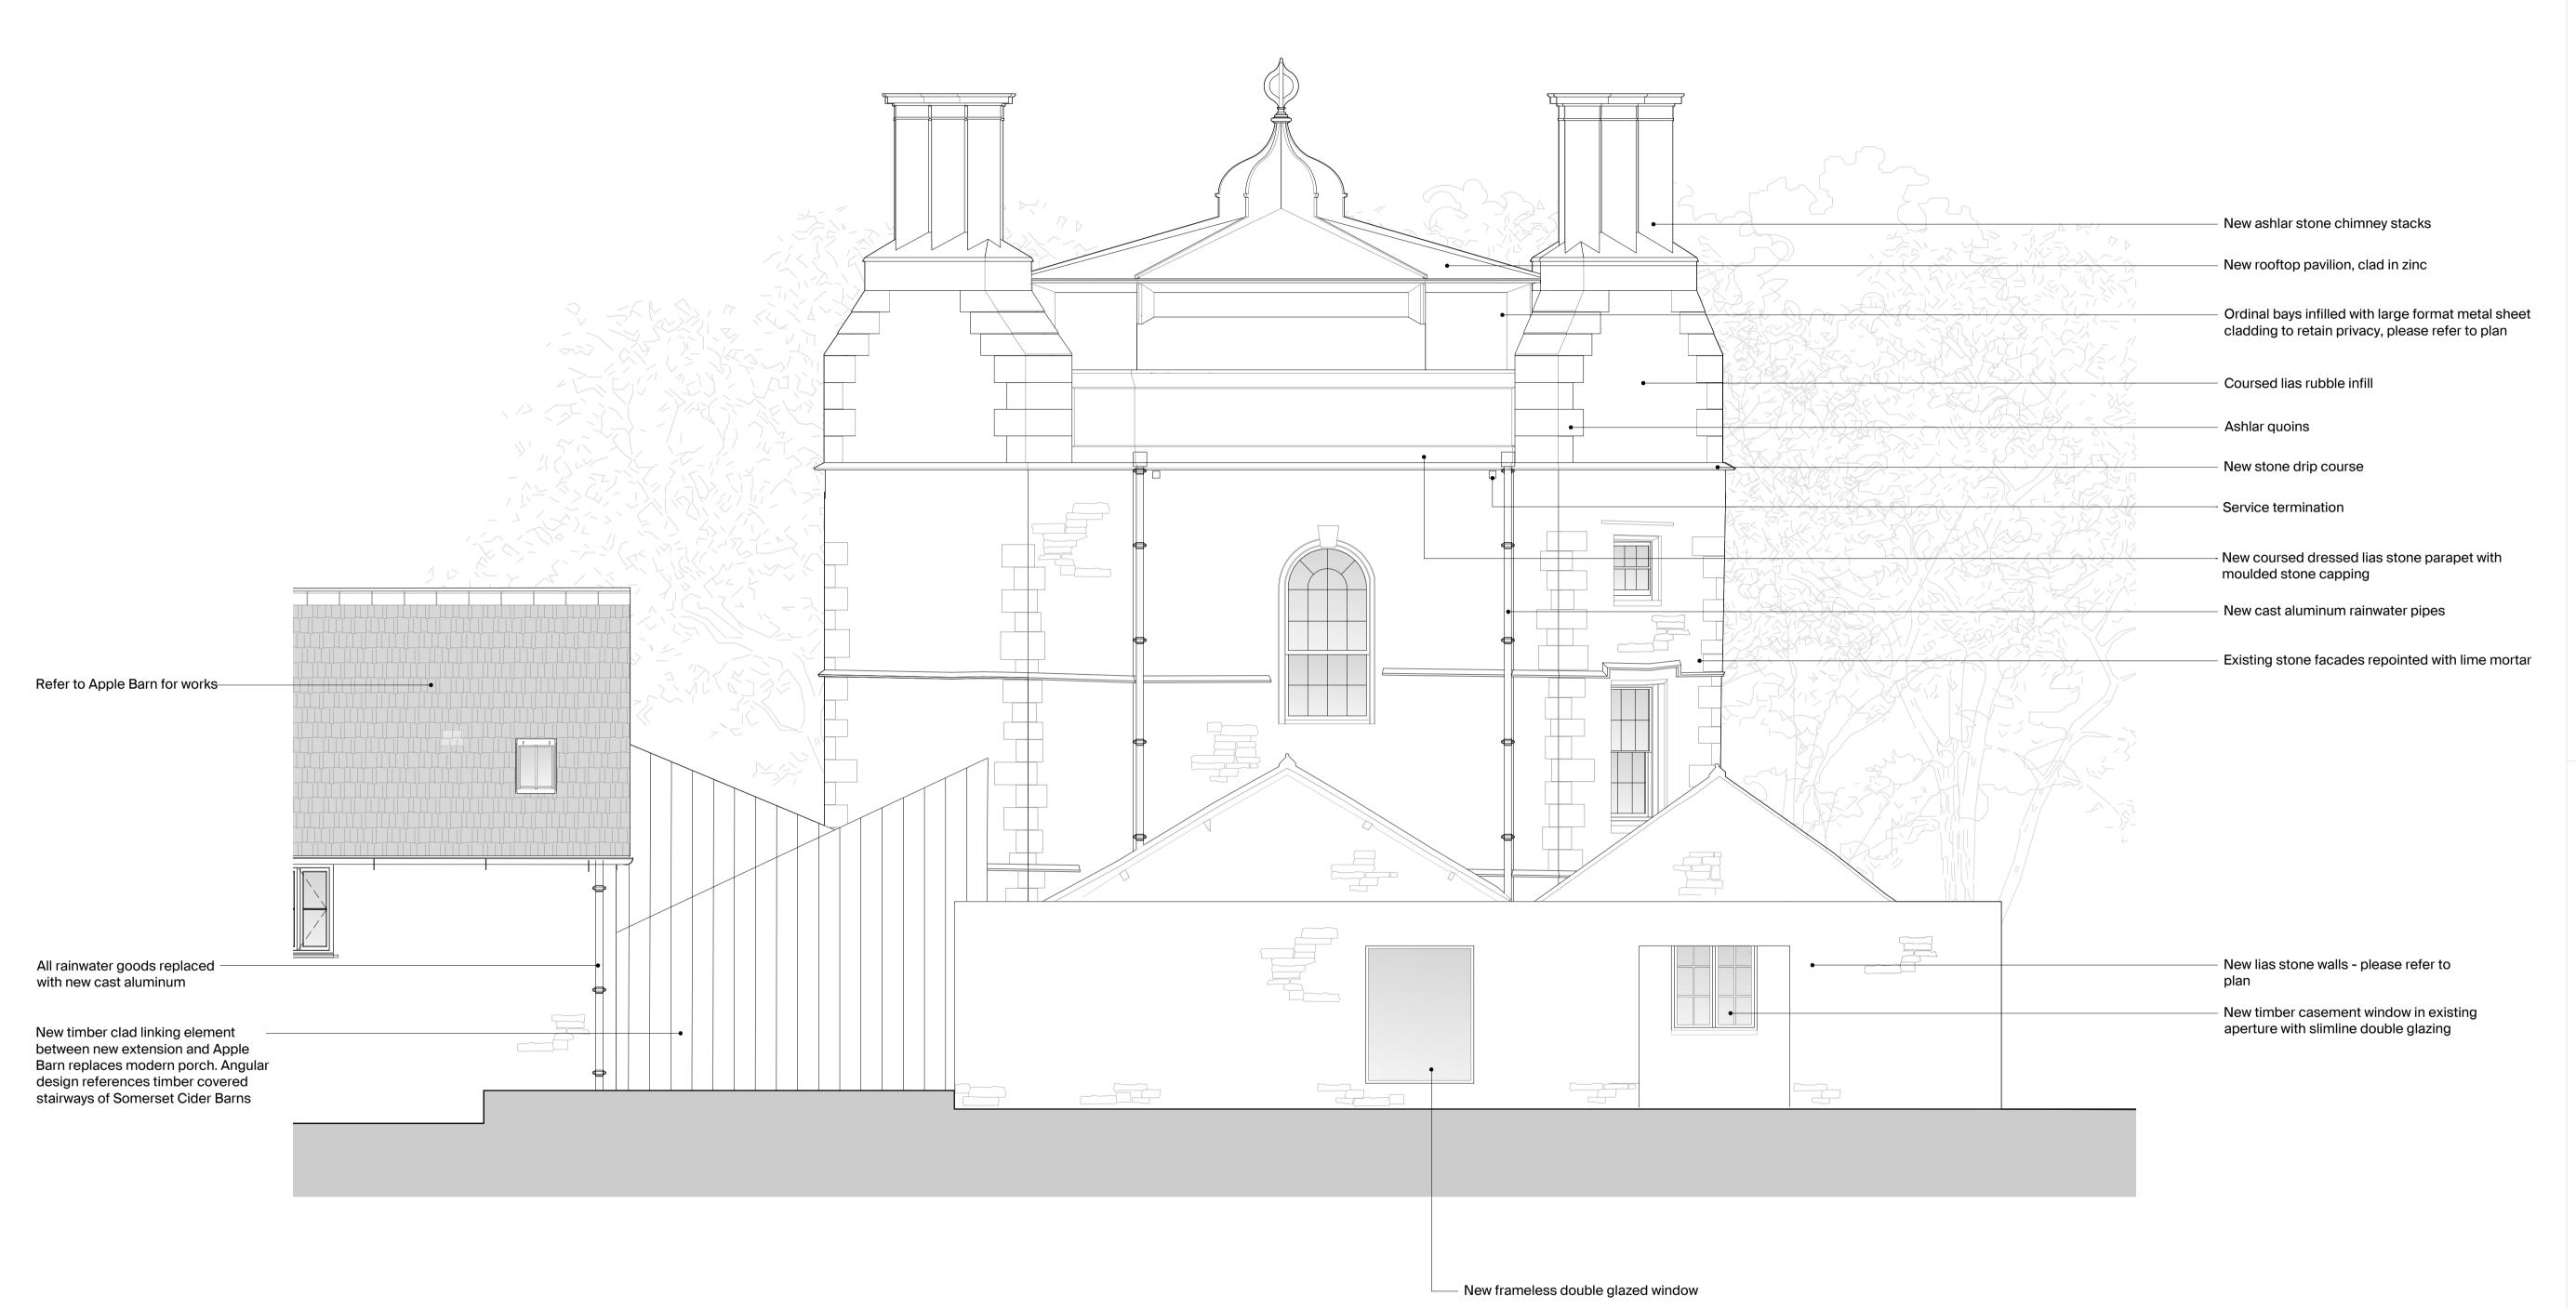

© Copyright Richard Parr Associates

Drawn by Checked by

Date ...

Rev Description
--- ----- ---

Job No **315** 

West Bradley House

Title Proposed North Elevation - Main House

 Drg No
 315-315-MH-00-120.1-P1

Proposed North Elevation - Main House 1:50@A1, 1:100@A3