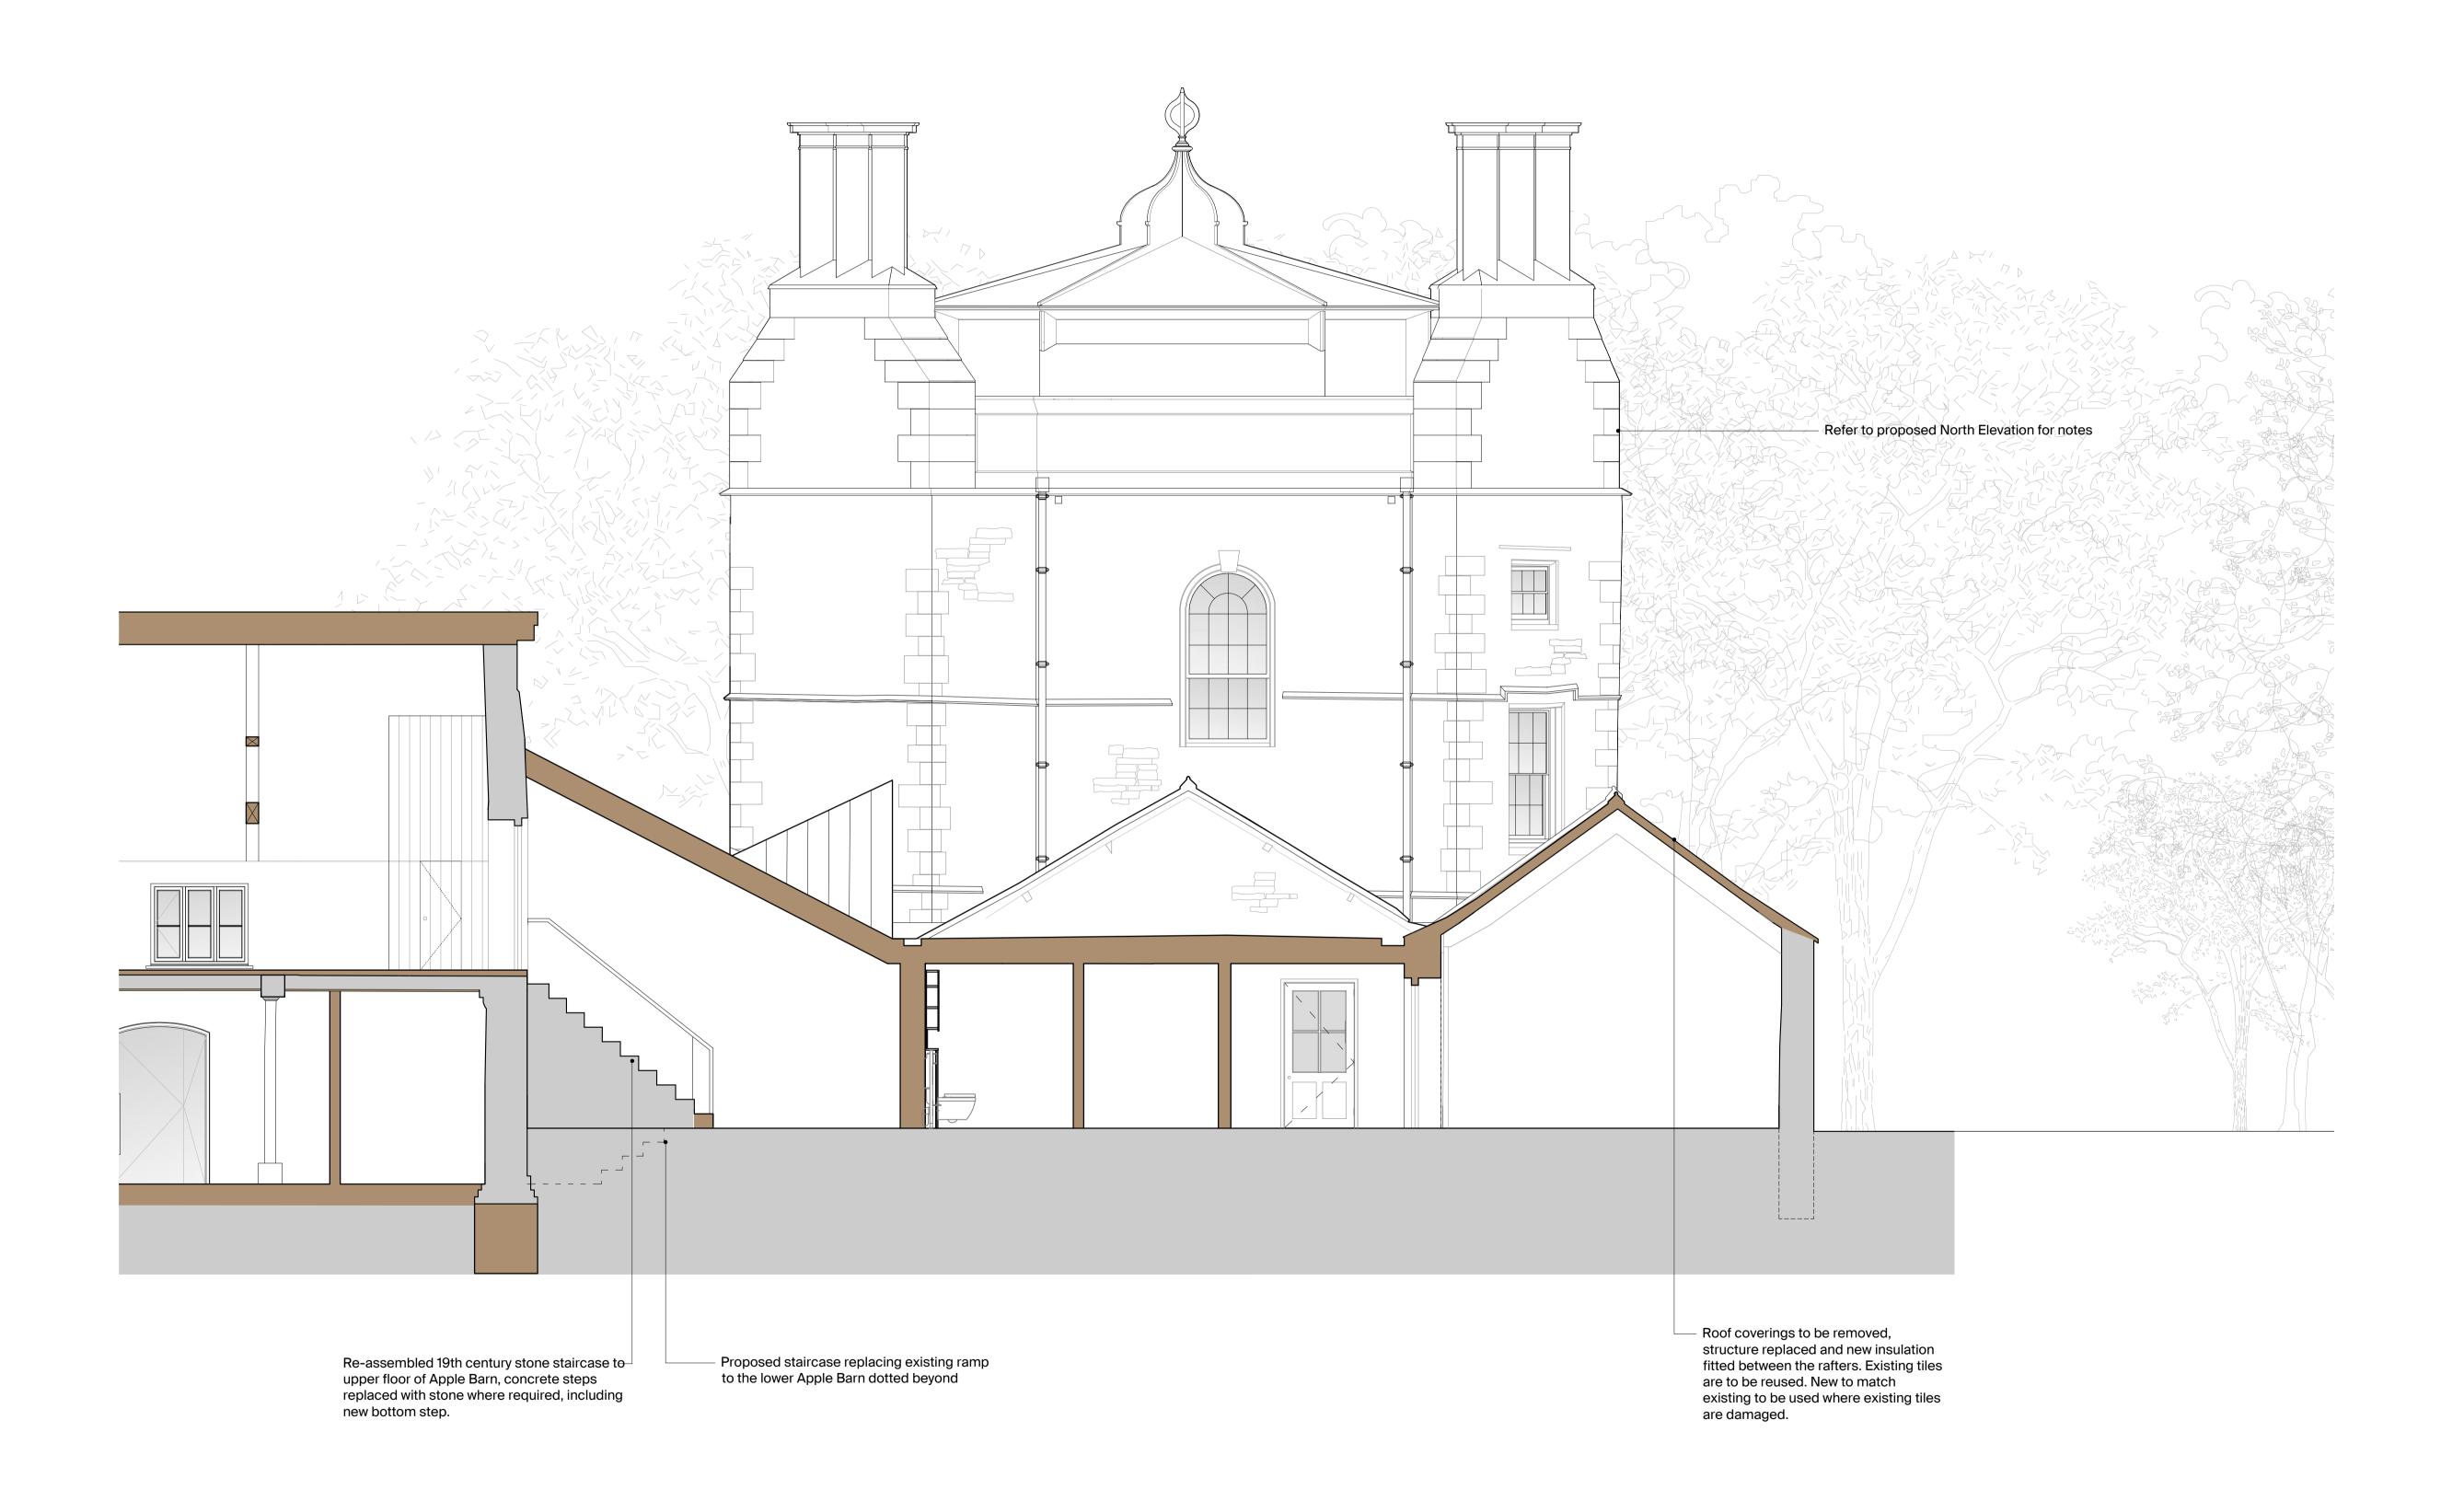

© Copyright Richard Parr Associates

Checked by

Drawn by ---

Date ...

Rev Descriptio
--- ----- ----- ---

Project West Bradley House

Title Proposed Section C-C - Main House

315-315-MH-00-132.1-P1 1:50@A1,1:100@A3

Proposed Section C-C - Main House 1:50@A1, 1:100@A3

.