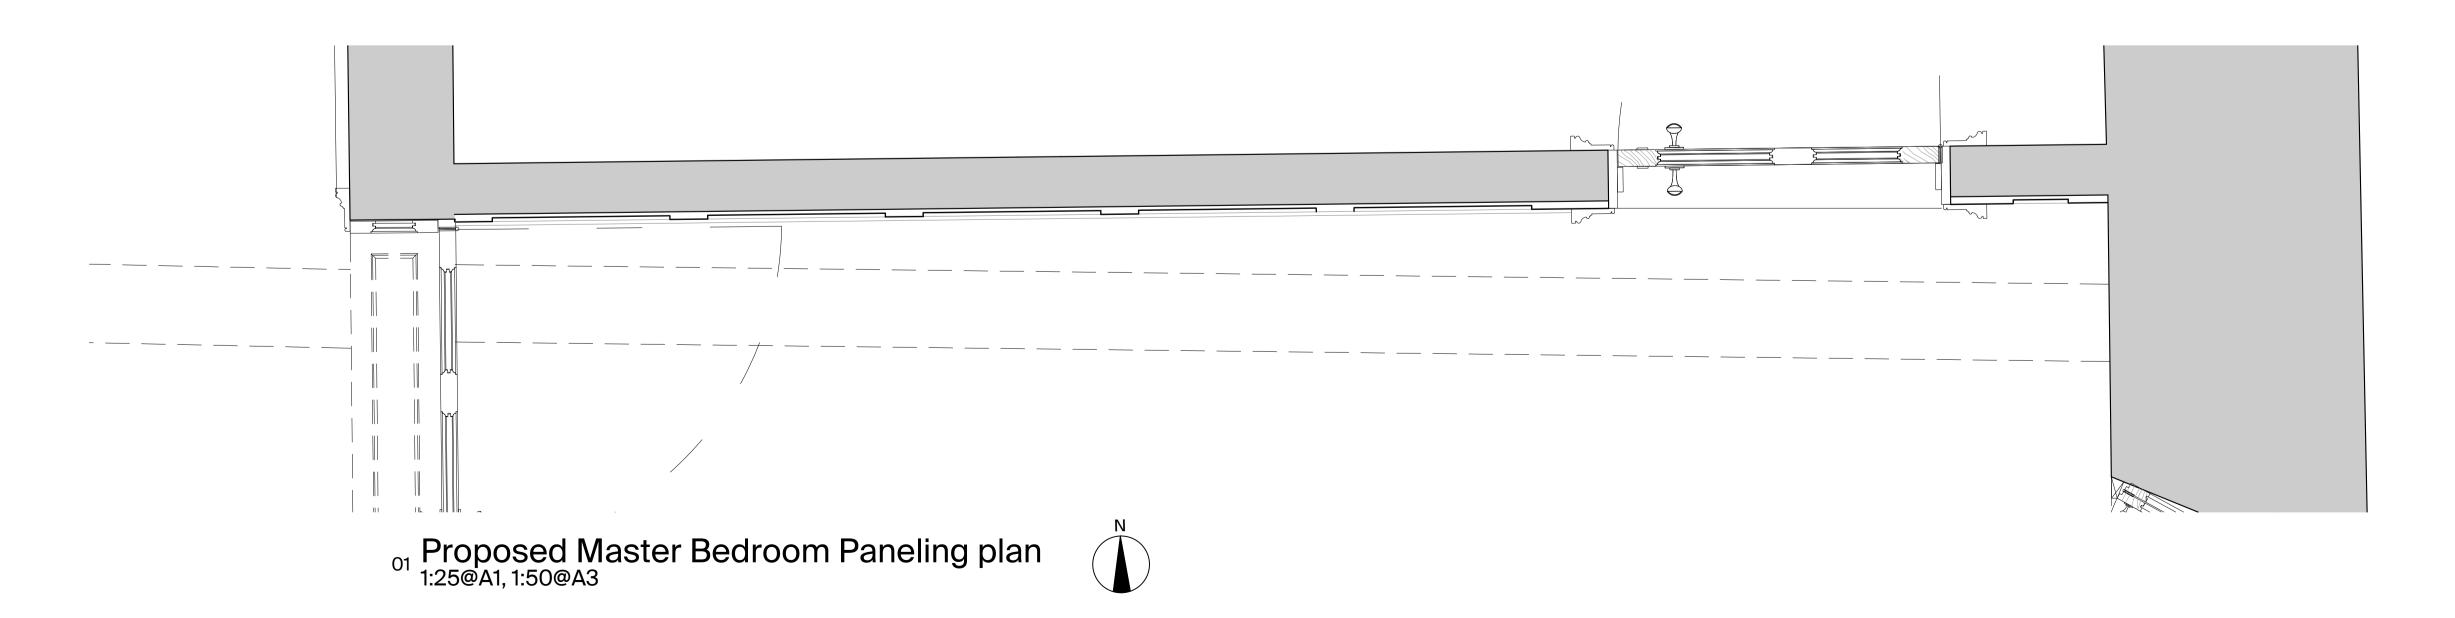

Proposed Master Bedroom Paneling elevation 1:25@A1, 1:50@A3

This drawing is to be used for planning purposes only. Not for construction.

This drawing is the property of Richard Parr Associates.

Copyright is reserved by them and the drawing is issued on the condition that it is not copied, reproduced, retained or disclosed to any unauthorised person, either wholly or in part without written consent.

Title Proposed Paneling

Drg No 315-MH-00-303
Scale 1:1250@A1,2500@A3

Date of First Issue March 2024
Status Planning