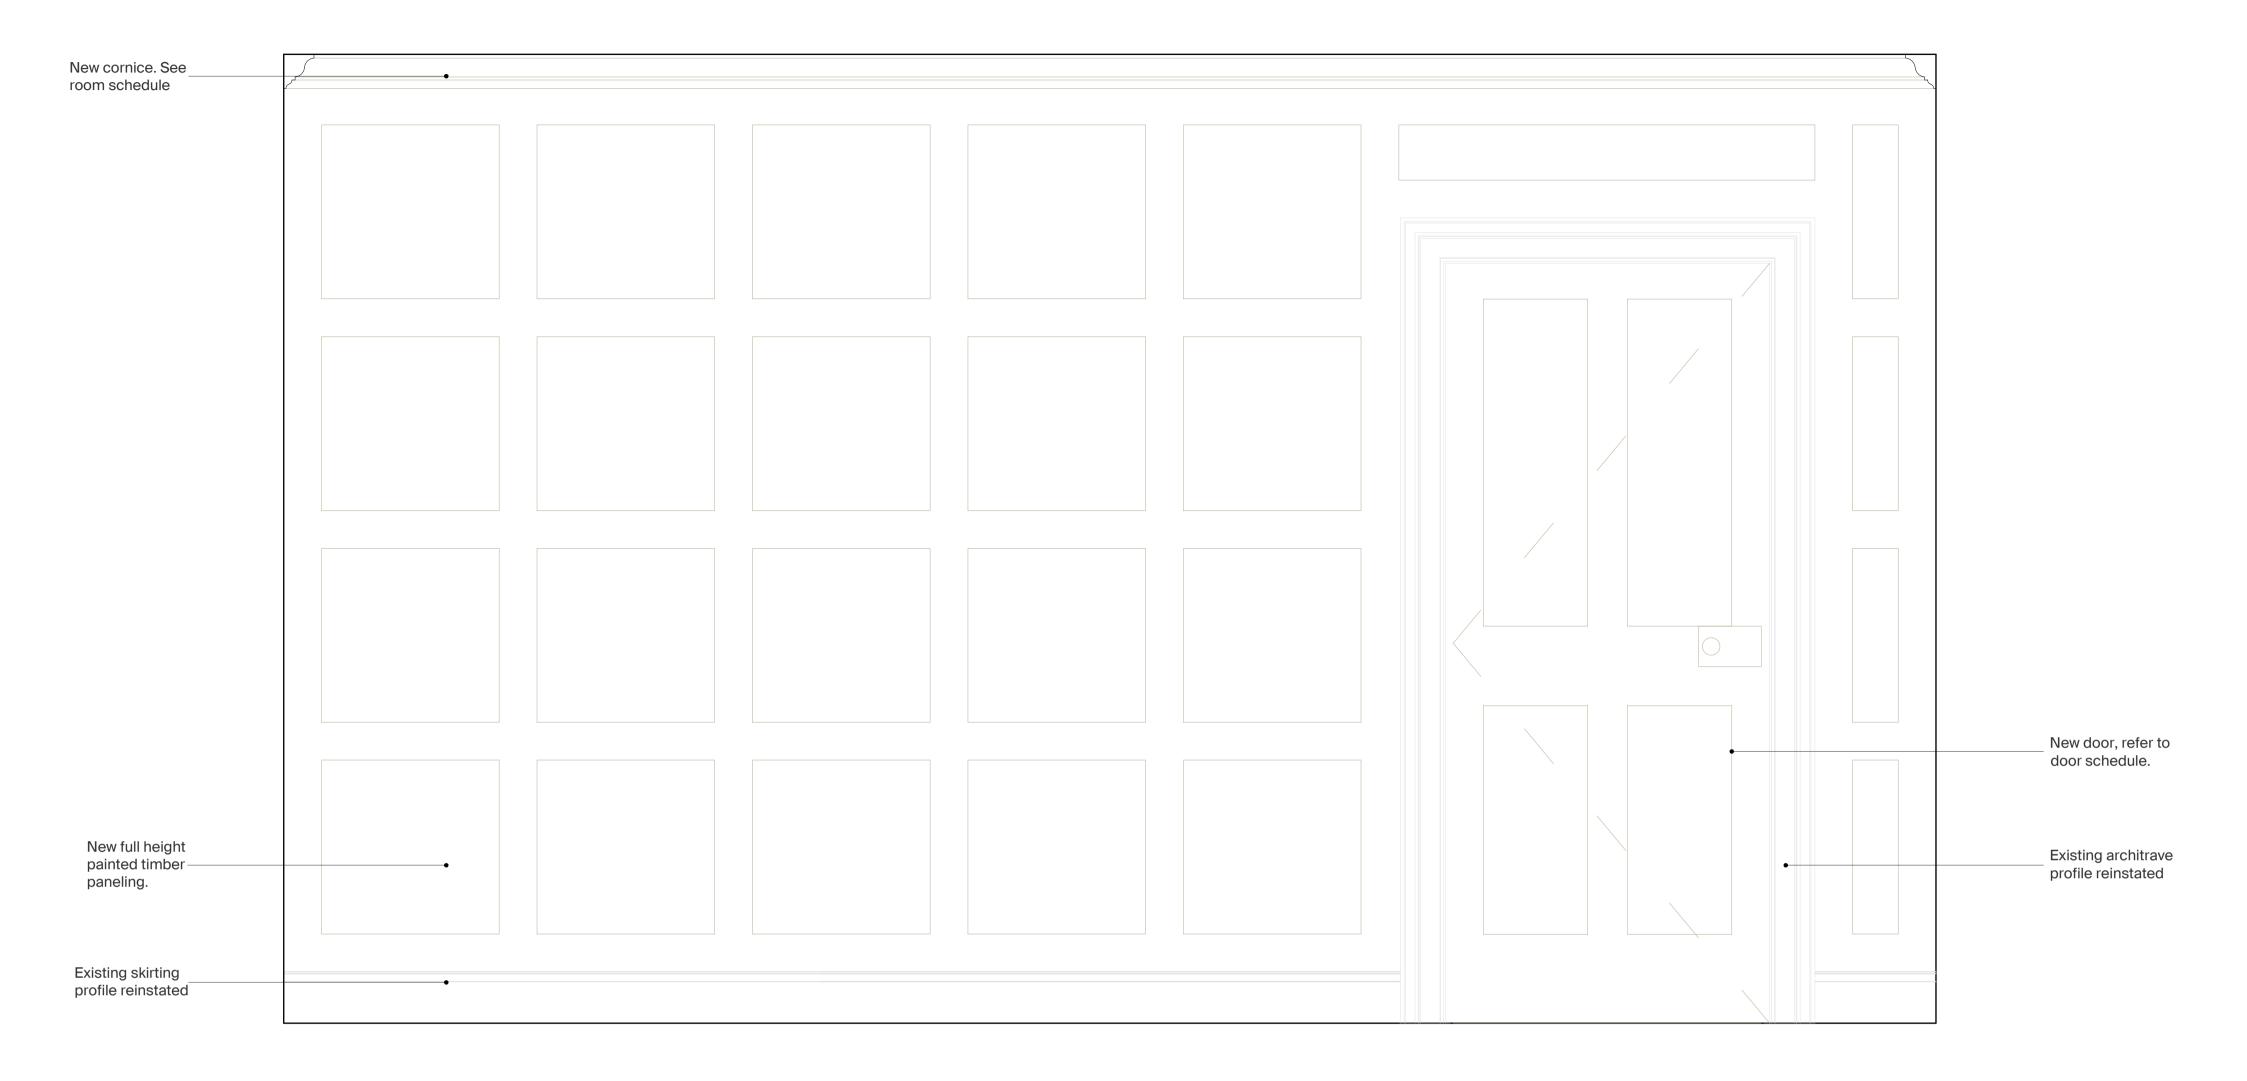

Proposed Master Bedroom Paneling elevation 1:25@A1, 1:50@A3

This drawing is to be used for planning purposes only. Not for construction.

This drawing is the property of Richard Parr Associates.

Copyright is reserved by them and the drawing is issued on the condition that it is not copied, reproduced, retained or disclosed to any unauthorised person, either wholly or in part without written consent.

Title Proposed Paneling

Drg No 315-MH-00-303
Scale 1:1250@A1,2500@A3

Date of First Issue March 2024
Status Planning