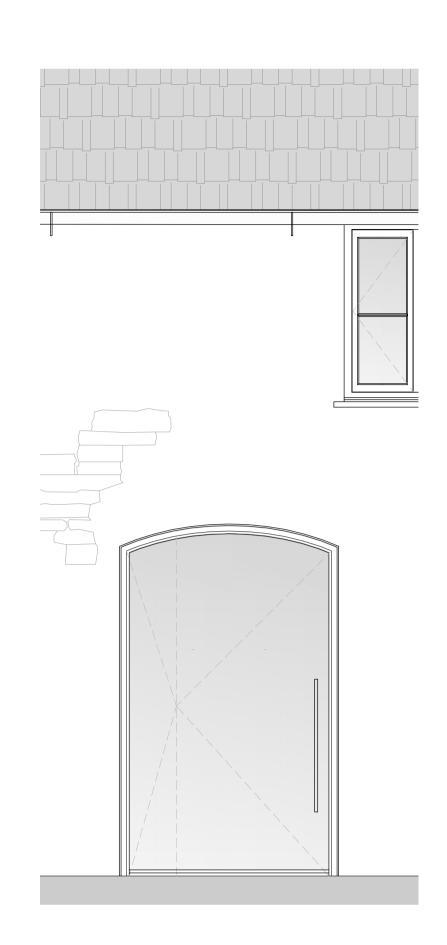

06 **G10.D4** 1:25@A1, 1:50@A3

Glazed pivot doors:
Level sill threshold, 10mm PPC aluminium sheet
metal lintel and reveals with concealed fixings
Frame: PPC aluminium frame to leaf, concealed
slimline outer frame

Glazing: double glazed unit with low-iron glass (toughened inner pane and laminated outer pane) to U-value 1.4 W/m2k.

07 **G10.D5, G10.D6** 1:25@A1, 1:50@A3

This drawing is to be used for planning purposes only. Not for construction.