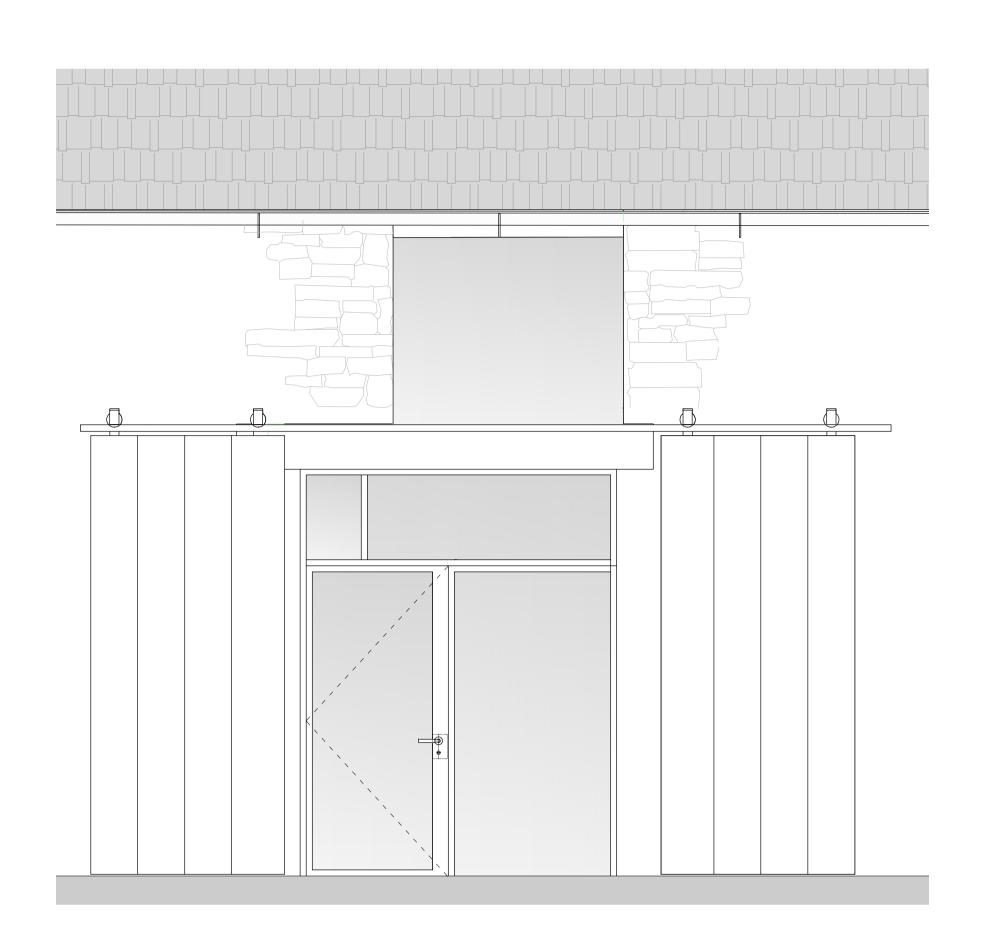

06 **G10.D4** 1:25@A1, 1:50@A3

Glazed pivot doors:
Level sill threshold, 10mm PPC aluminium sheet
metal lintel and reveals with concealed fixings
Frame: PPC aluminium frame to leaf, concealed
slimline outer frame

Glazing: double glazed unit with low-iron glass (toughened inner pane and laminated outer pane) to U-value 1.4 W/m2k.

07 **G10.D5, G10.D6** 1:25@A1, 1:50@A3

This drawing is to be used for planning purposes only. Not for construction.