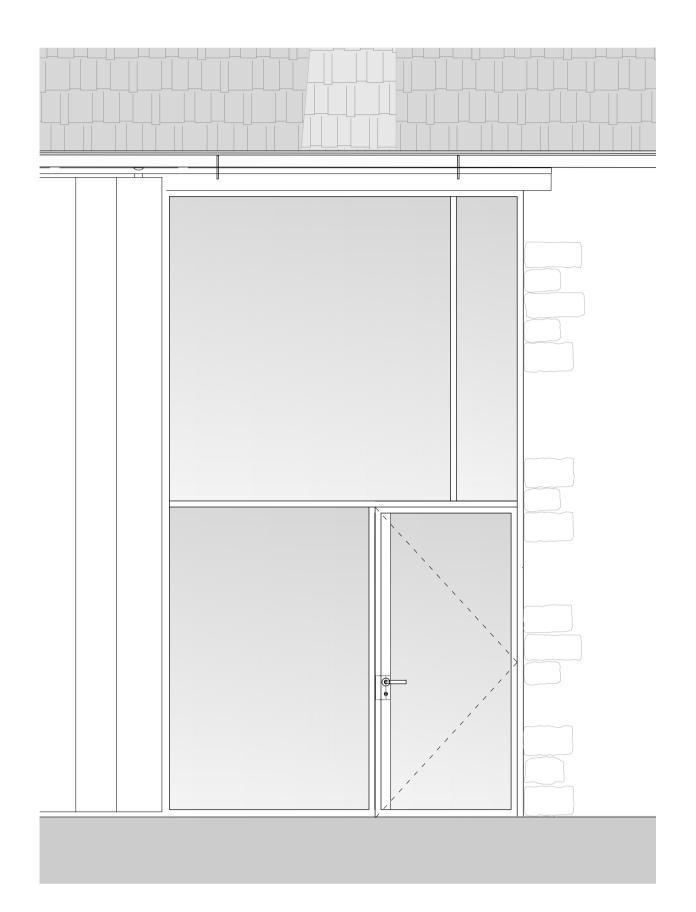

06 **G10.D4** 1:25@A1, 1:50@A3

Glazed pivot doors:
Level sill threshold, 10mm PPC aluminium sheet
metal lintel and reveals with concealed fixings
Frame: PPC aluminium frame to leaf, concealed
slimline outer frame

Glazing: double glazed unit with low-iron glass (toughened inner pane and laminated outer pane) to U-value 1.4 W/m2k.

07 **G10.D5, G10.D6** 1:25@A1, 1:50@A3

This drawing is to be used for planning purposes only. Not for construction.