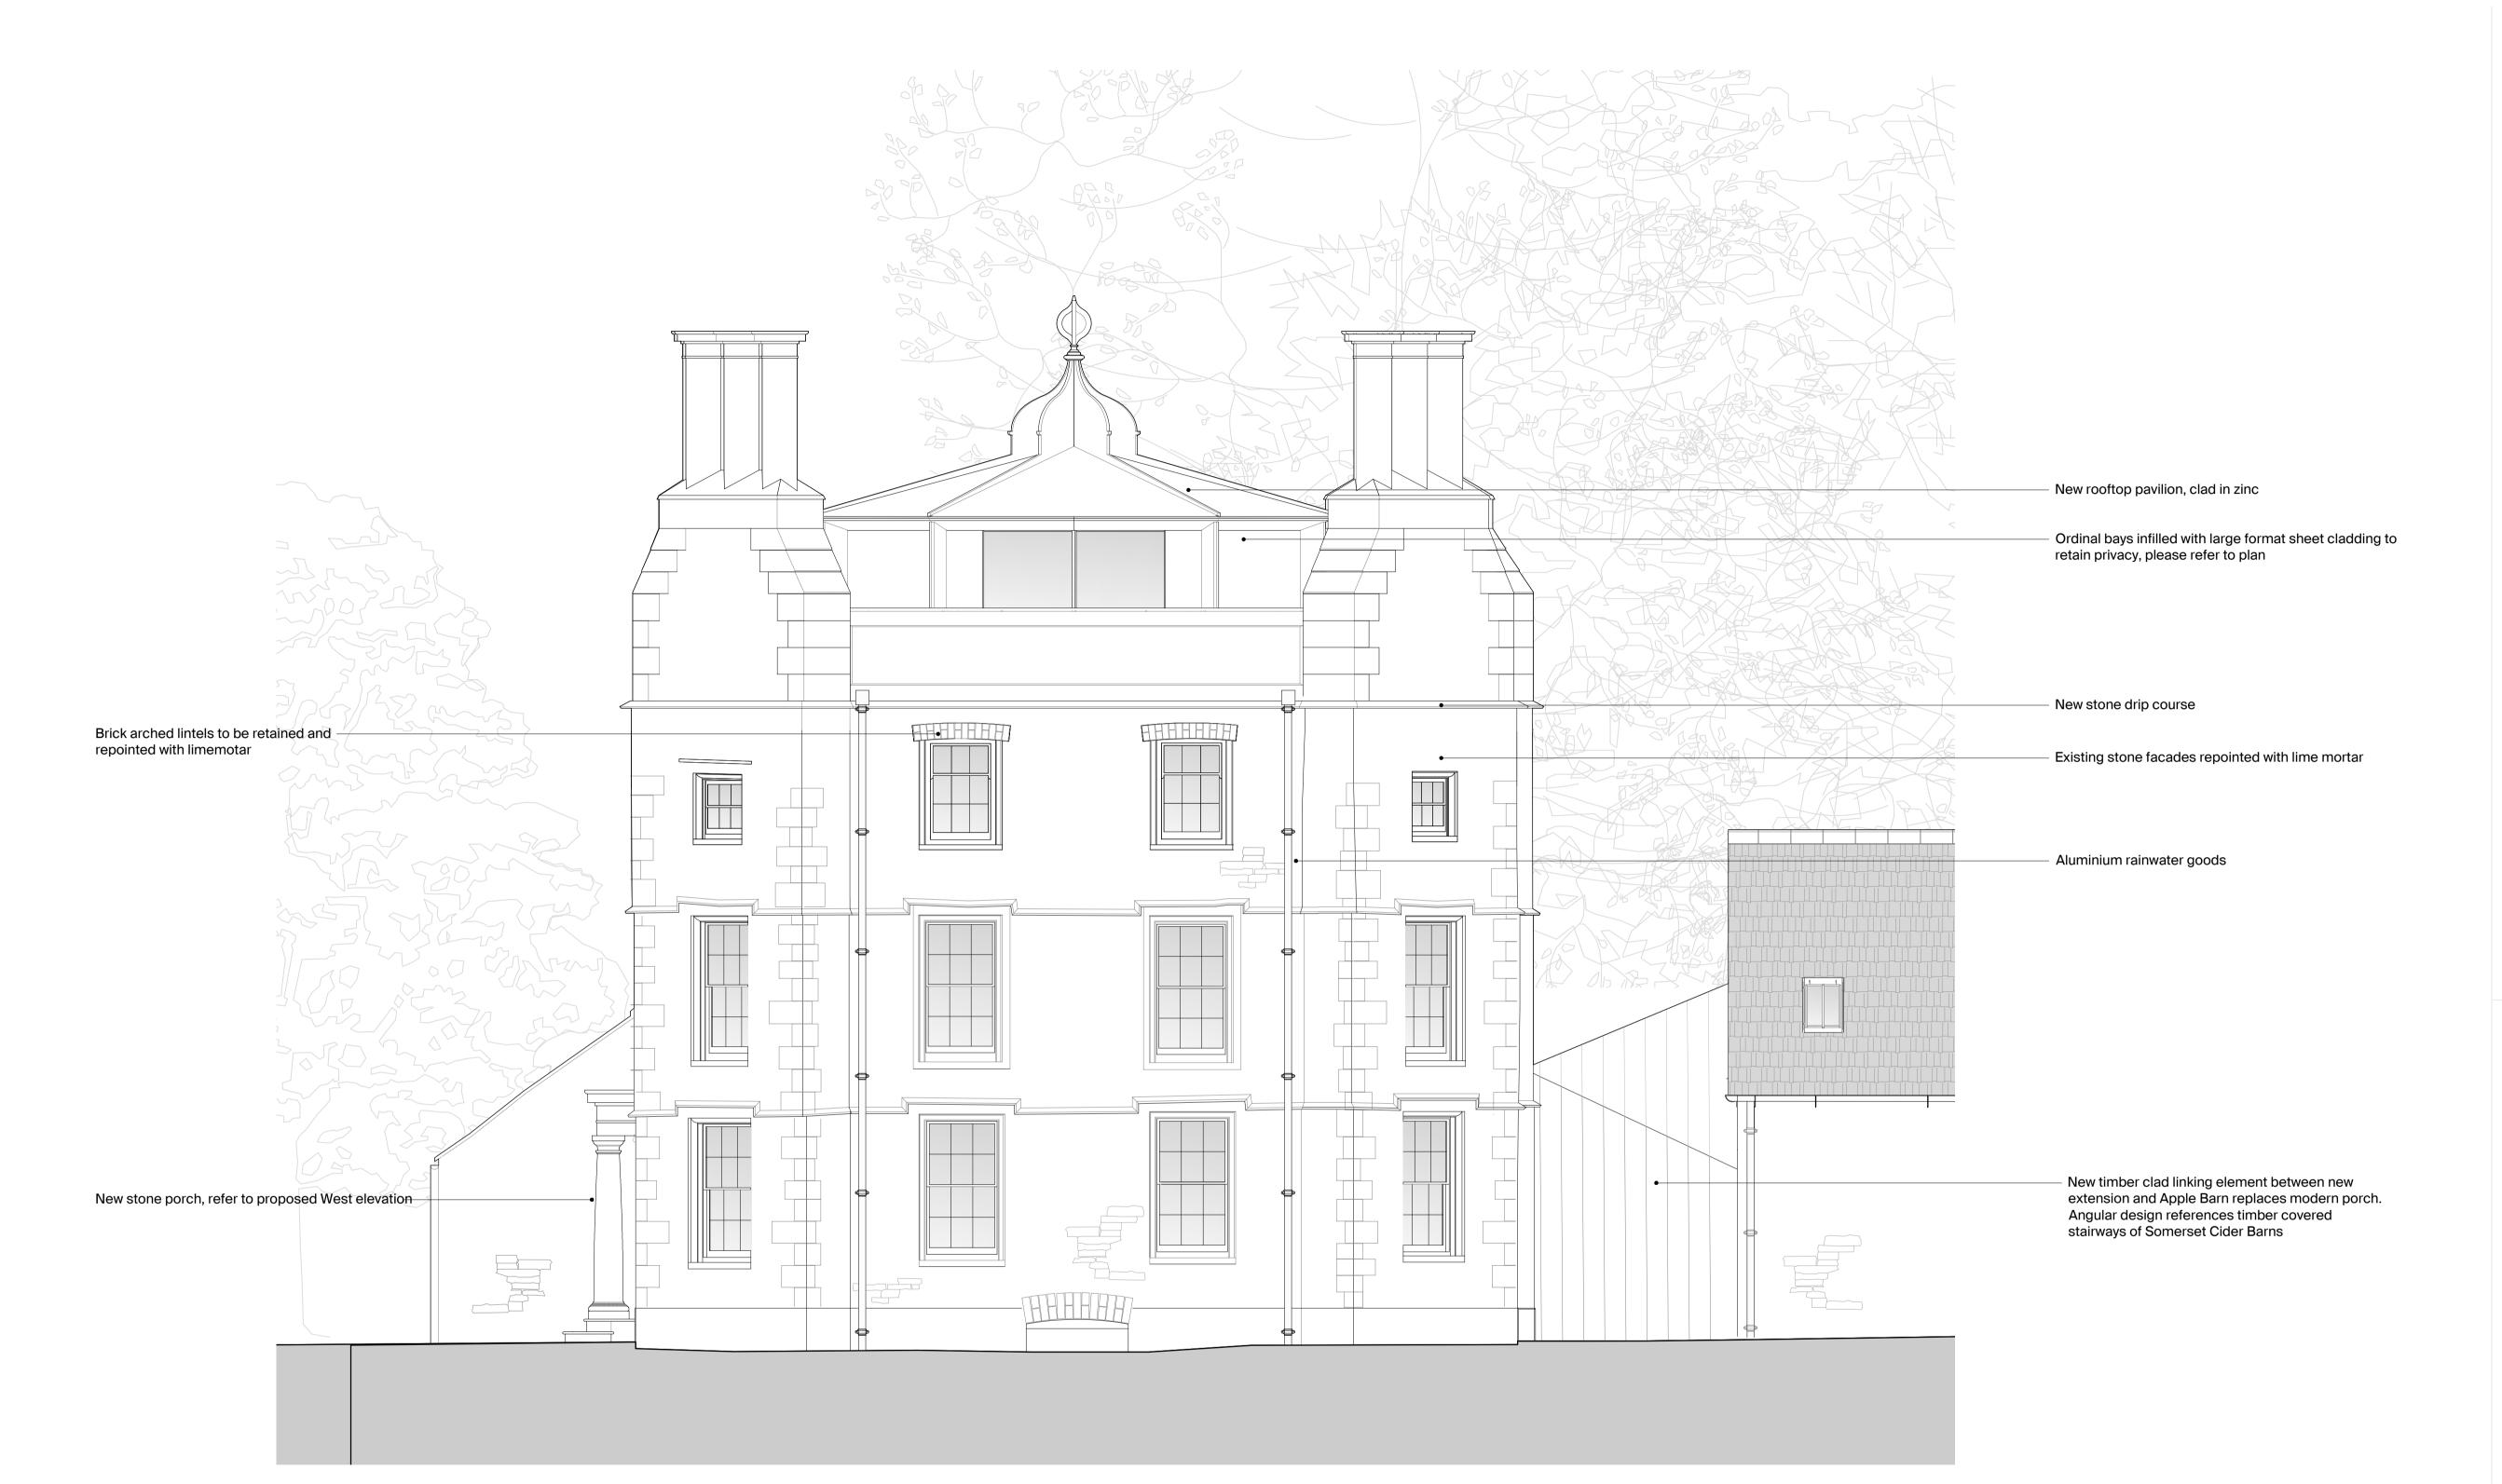

© Copyright Richard Parr Associates

y Checked by ----

Drawn by ----

Date ....

Rev Description

Job No **315** 

Project West Bradley House

Proposed South Elevation - Main House

 Drg No
 315-315-MH-00-122.1-P1

 Scale
 1:50@A1,1:100@A3

 Date of First Issue
 March 2024

tatus **Planning** 