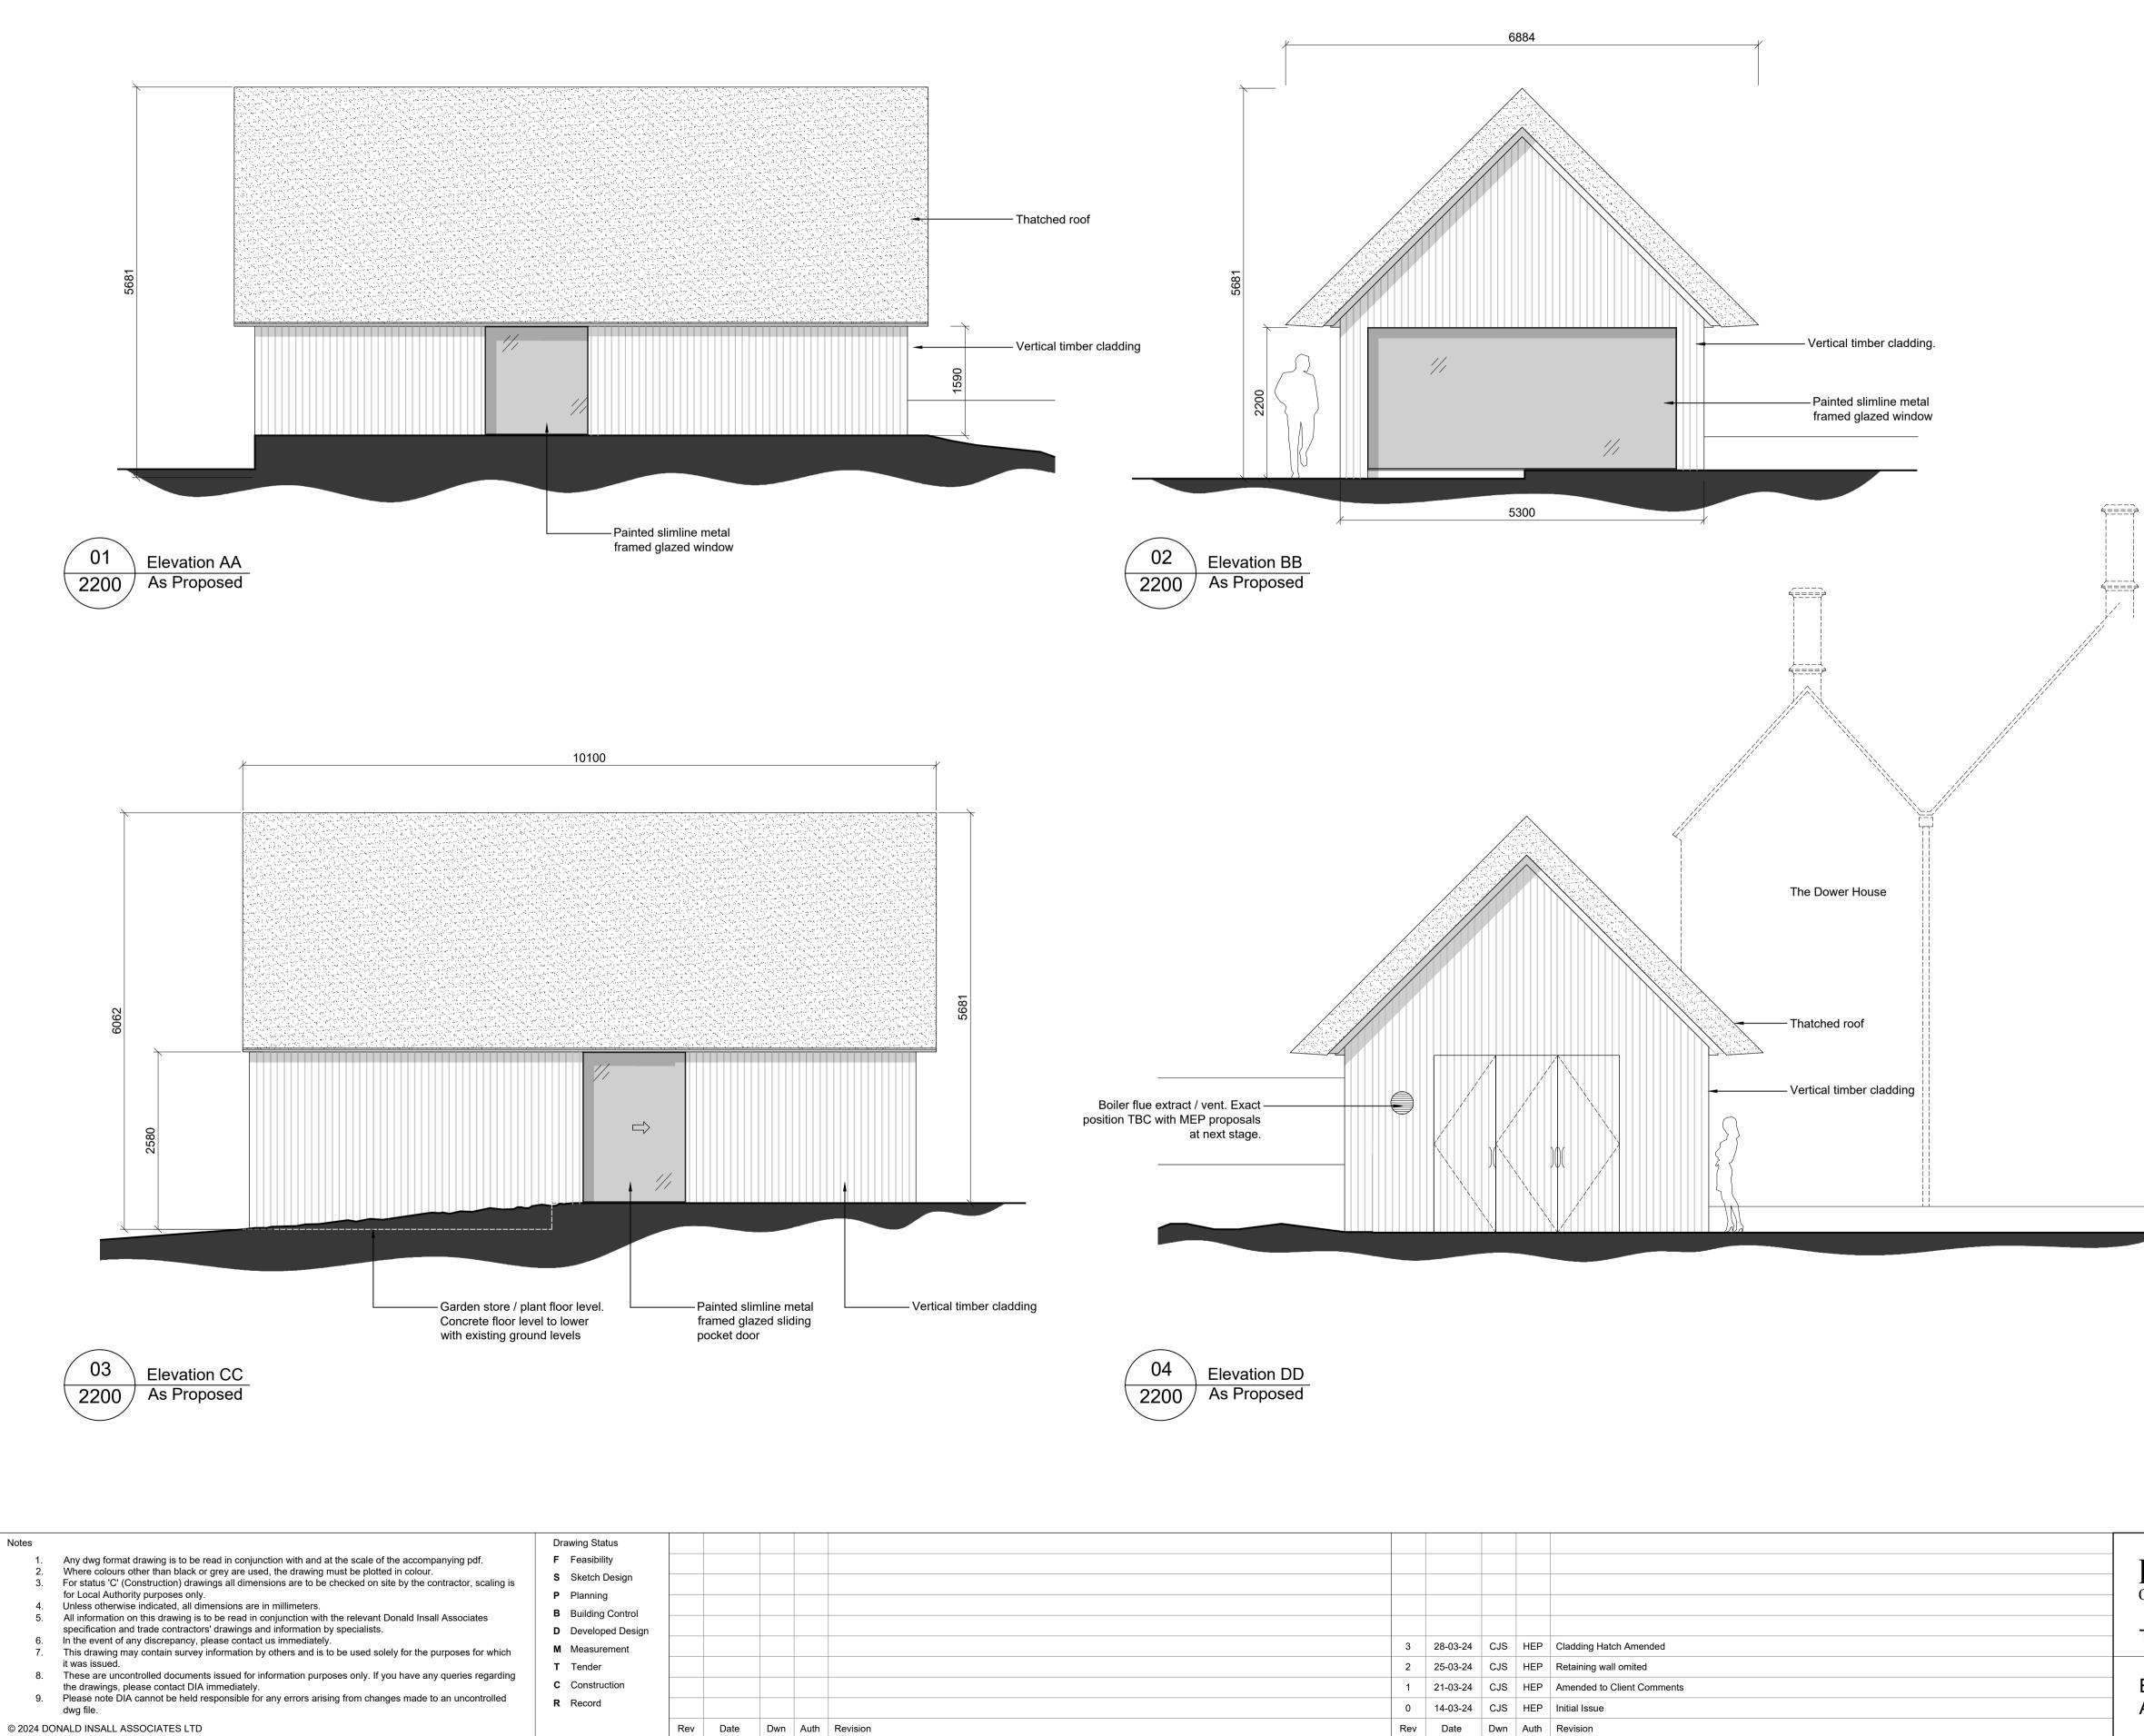

|     |                  |                            | Donald Insall Associates<br>Chartered Architects and Historic Building Consultants |            |        | rd, OX1 4BX<br>1865 520170 |
|-----|------------------|----------------------------|------------------------------------------------------------------------------------|------------|--------|----------------------------|
|     |                  |                            | The Dower House Library, Chastelton                                                |            | C      |                            |
| 3   | 28-03-24 CJS HEP | Cladding Hatch Amended     | <b>,</b>                                                                           |            |        |                            |
| 2   | 25-03-24 CJS HEP | Retaining wall omited      |                                                                                    |            | No     |                            |
| 1   | 21-03-24 CJS HEP | Amended to Client Comments | Elevations                                                                         | OX.DHL.01  |        |                            |
| 0   | 14-03-24 CJS HEP | Initial Issue              | As Proposed                                                                        | Scale (A1) | Status | Revision                   |
| Rev | Date Dwn Auth    | Revision                   | · ·                                                                                | 1:50       | 3P     | 3                          |