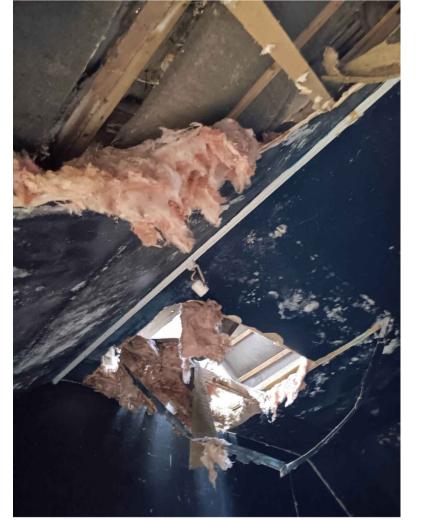

Concrete plinth indicating garage's modern construction date.

Internal breeze-block construction behind timber cladding.

Internal breeze-block construction behind timber cladding.

Modern soft-wood rafters, plasterboard and insulation indicating modern construction date.