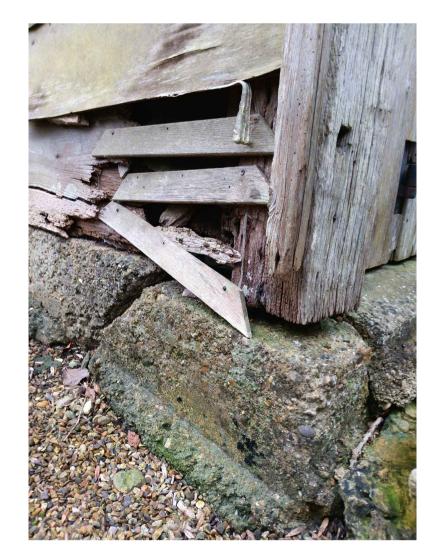

Concrete plinth indicating garage's modern construction date.

Internal breeze-block construction behind timber cladding.

Internal breeze-block construction behind timber cladding.

Modern soft-wood rafters, plasterboard and insulation indicating modern construction date.