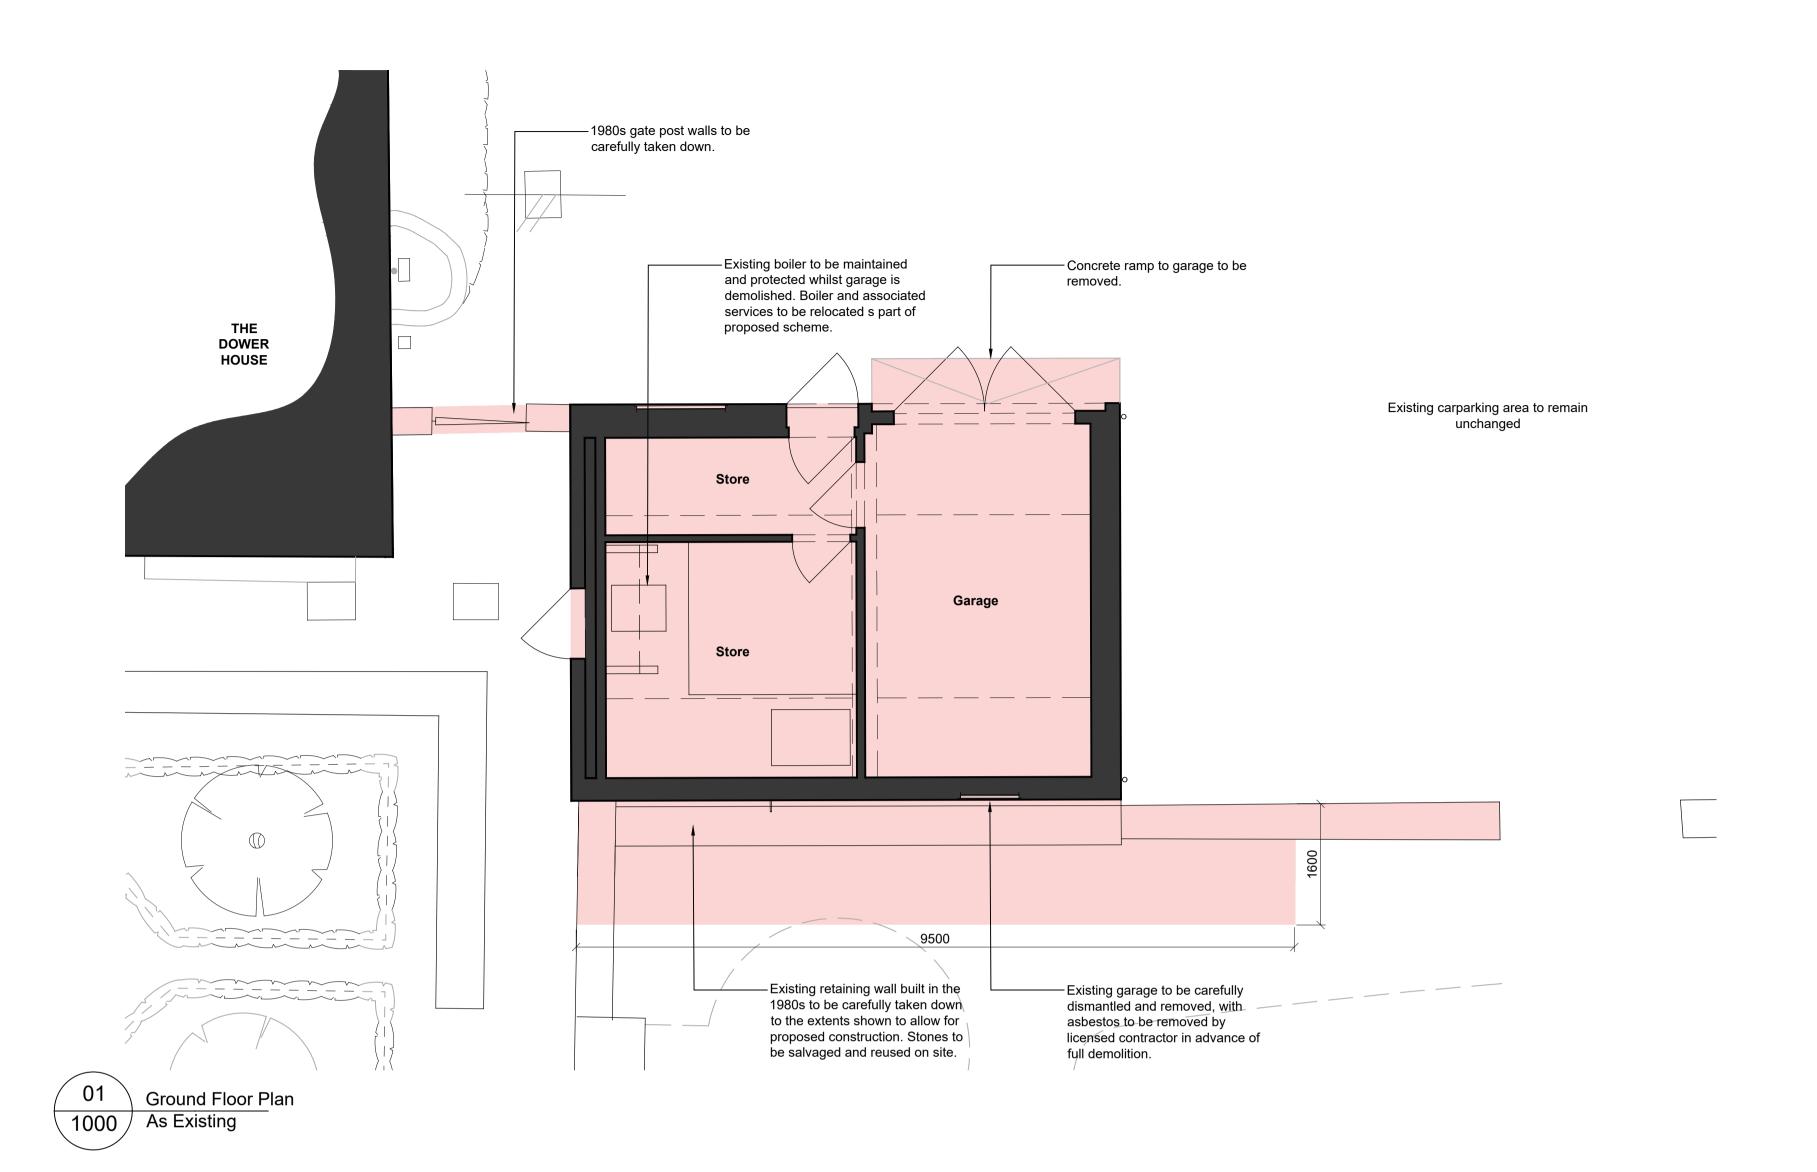

Concrete plinth indicating garage's modern construction date.

Internal breeze-block construction behind timber cladding.

Internal breeze-block construction behind timber cladding.

Modern soft-wood rafters, plasterboard and insulation indicating modern construction date.