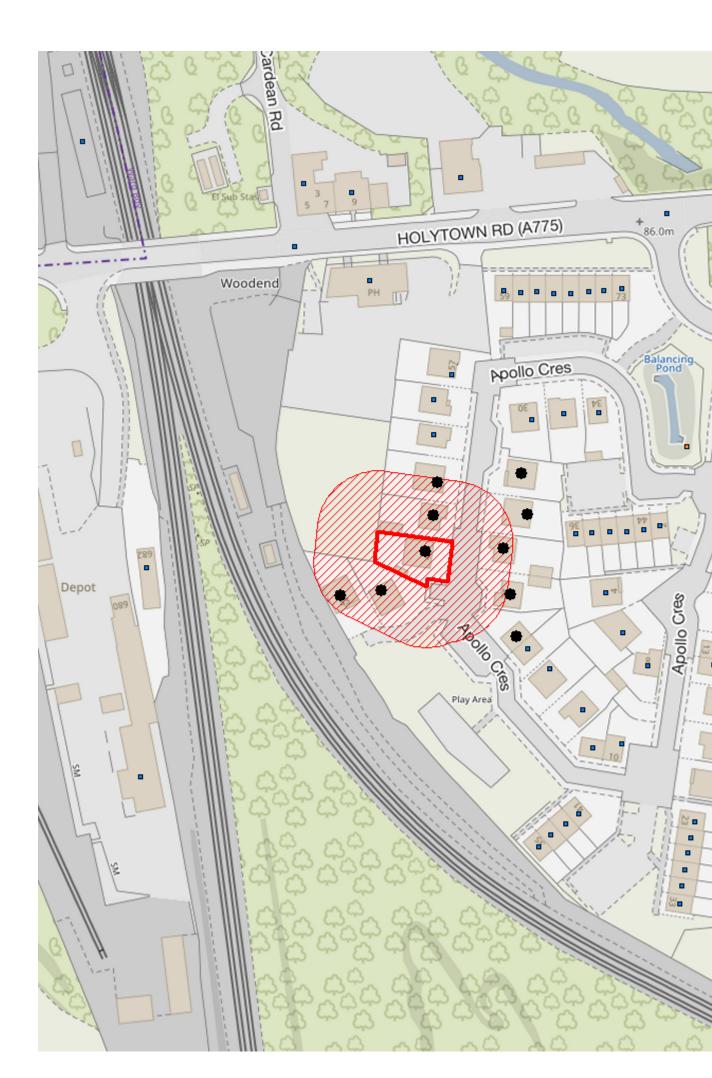

## **Neighbours Notified at:**

20 Apollo Crescent, Mossend, Bellshill, North Lanarkshire, ML4 1BG
28 Apollo Crescent, Mossend, Bellshill, North Lanarkshire, ML4 1BG
22 Apollo Crescent, Mossend, Bellshill, North Lanarkshire, ML4 1BG
26 Apollo Crescent, Mossend, Bellshill, North Lanarkshire, ML4 1BG
24 Apollo Crescent, Mossend, Bellshill, North Lanarkshire, ML4 1BG
43 Apollo Crescent, Mossend, Bellshill, North Lanarkshire, ML4 1BG
45 Apollo Crescent, Mossend, Bellshill, North Lanarkshire, ML4 1BG
51 Apollo Crescent, Mossend, Bellshill, North Lanarkshire, ML4 1BG
49 Apollo Crescent, Mossend, Bellshill, North Lanarkshire, ML4 1BG