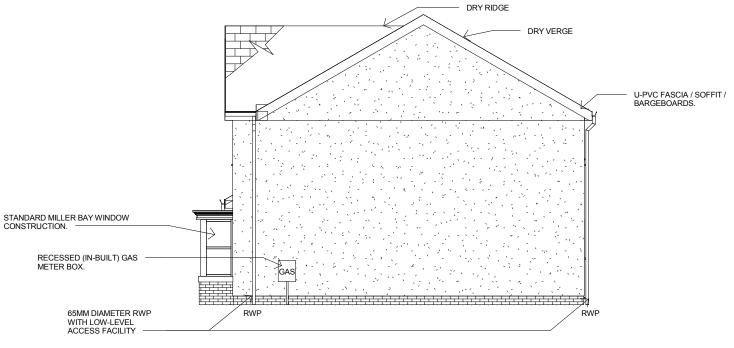

## **East Proposed**

**West Proposed** 

Proposed Elevations

47 APOLLO CRESCENT, MOSSEND, BELLSHILL, ML4 1BG

| Sheet Number | PL2.2      |
|--------------|------------|
| Owner        |            |
| Rev          |            |
| Date         | Issue Date |
| Scale        | 1 : 100    |
|              |            |