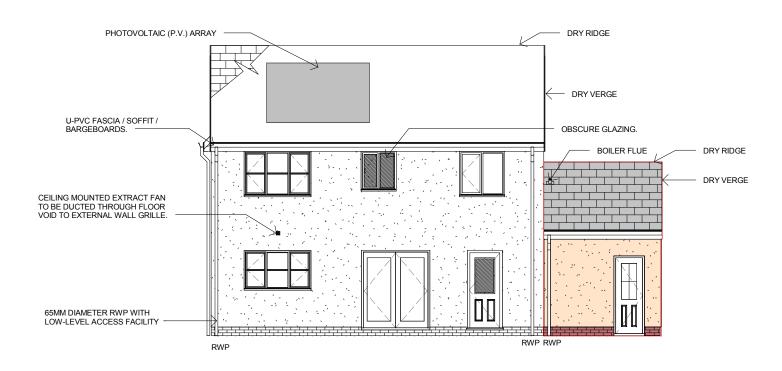

## Proposed Rear

Please read in conjunction with specification sheets

Proposed Extension coloured and outlined in

The proposed works will be a single garage to the side of the house and a garage conversion of the existing house to proved an office space.

There will be an exit to the rear of the proposed garage by UPVC double glazed

The external wall material will match or similar to existing wall material of render.

Access to the rear of the property will remain unchanged.