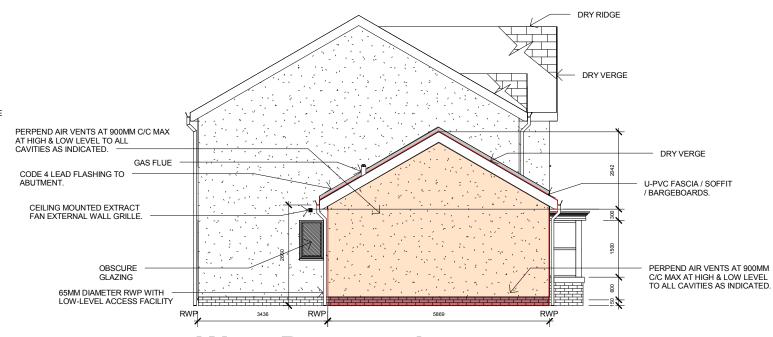

## **East Proposed**

**West Proposed** 

Proposed Elevations

47 APOLLO CRESCENT, MOSSEND, BELLSHILL, ML4 1BG

| Sheet Number | PL2.2      |
|--------------|------------|
| Owner        |            |
| Rev          |            |
| Date         | Issue Date |
| Scale        | 1 : 100    |
|              |            |