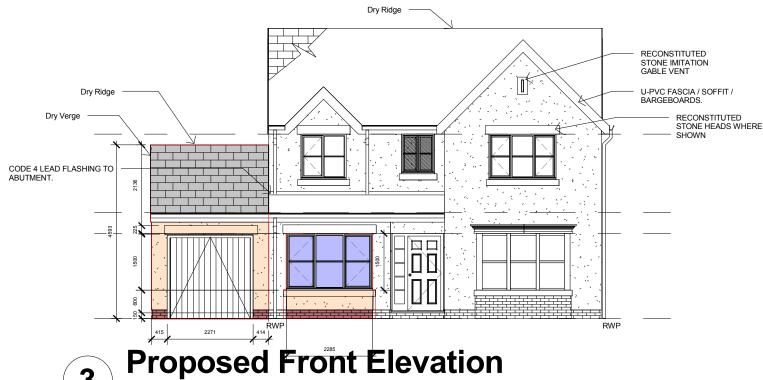

There will be an exit to the rear of the proposed garage by UPVC double glazed

The external wall material will match or similar to existing wall material of render.

Access to the rear of the property will remain unchanged.