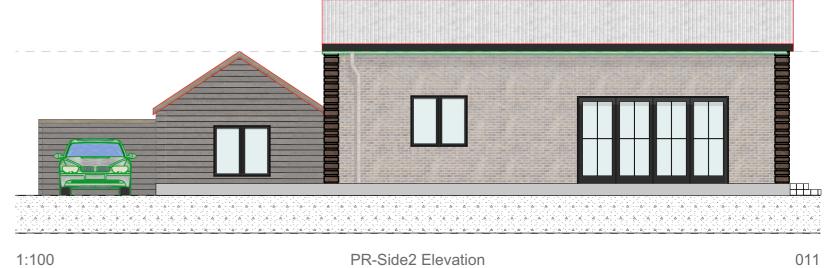

## NOTES:

- 1. All dimensions are in mm unless noted otherwise.
- 2. All new materials used to match existing materials

| Α                                                      | First Issue |                                                              |                                      | Feb-08-24                         | EF        | AFR       |
|--------------------------------------------------------|-------------|--------------------------------------------------------------|--------------------------------------|-----------------------------------|-----------|-----------|
| Version                                                | Amendments  |                                                              |                                      | Date:                             | Check By: | Drawn By: |
| E&F<br>ENGINEERING                                     |             | Prawing Status For Approval Drawing Name Proposed Elevations | Site Address:  Project Number 010928 | Bracknell - Roroject Number: Clie |           | Warfield  |
| E-mail: admin@engineering-ef.com<br>Tel: 07434 658 624 |             | Drawing Scale                                                | Layout ID                            |                                   |           | Revision  |
|                                                        |             | 1: 100                                                       | PR-04                                |                                   |           | Α         |