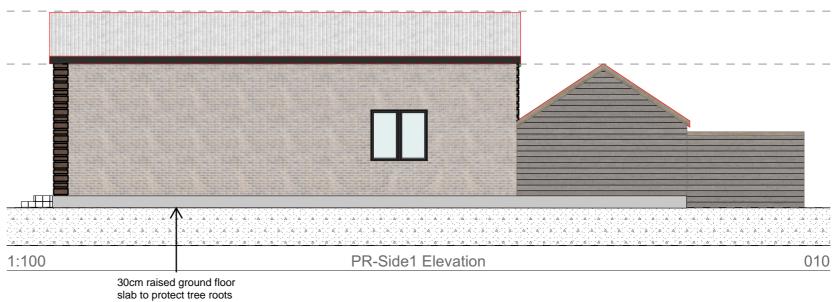

## NOTES:

- 1. All dimensions are in mm unless noted otherwise.
- 2. All new materials used to match existing materials

| Α                                                      | First Issue |                                                              |                                      | Feb-08-24                         | EF        | AFR       |
|--------------------------------------------------------|-------------|--------------------------------------------------------------|--------------------------------------|-----------------------------------|-----------|-----------|
| Version                                                | Amendments  |                                                              |                                      | Date:                             | Check By: | Drawn By: |
| E&F<br>ENGINEERING                                     |             | Prawing Status For Approval Drawing Name Proposed Elevations | Site Address:  Project Number 010928 | Bracknell - Roroject Number: Clie |           | Warfield  |
| E-mail: admin@engineering-ef.com<br>Tel: 07434 658 624 |             | Drawing Scale                                                | Layout ID                            |                                   |           | Revision  |
|                                                        |             | 1: 100                                                       | PR-04                                |                                   |           | Α         |