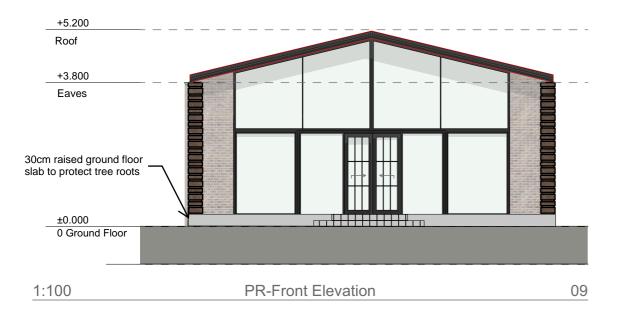

## NOTES:

- 1. All dimensions are in mm unless noted otherwise.
- 2. All new materials used to match existing materials

| Α                                                      | First Issue |                                                              |                                      | Feb-08-24                         | EF        | AFR       |
|--------------------------------------------------------|-------------|--------------------------------------------------------------|--------------------------------------|-----------------------------------|-----------|-----------|
| Version                                                | Amendments  |                                                              |                                      | Date:                             | Check By: | Drawn By: |
| E&F<br>ENGINEERING                                     |             | Prawing Status For Approval Drawing Name Proposed Elevations | Site Address:  Project Number 010928 | Bracknell - Roroject Number: Clie |           | Warfield  |
| E-mail: admin@engineering-ef.com<br>Tel: 07434 658 624 |             | Drawing Scale                                                | Layout ID                            |                                   |           | Revision  |
|                                                        |             | 1: 100                                                       | PR-04                                |                                   |           | Α         |