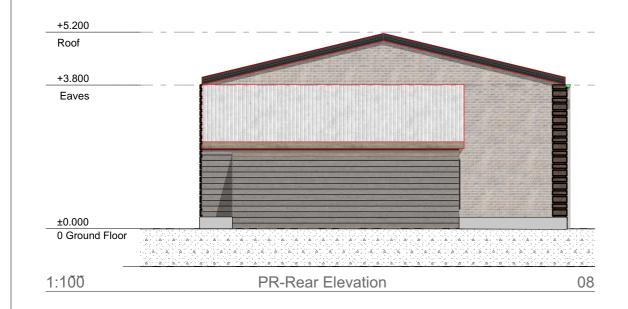

## NOTES:

- 1. All dimensions are in mm unless noted otherwise.
- 2. All new materials used to match existing materials

| Α                                                      | First Issue |                                                              |                                      | Feb-08-24                         | EF        | AFR       |
|--------------------------------------------------------|-------------|--------------------------------------------------------------|--------------------------------------|-----------------------------------|-----------|-----------|
| Version                                                | Amendments  |                                                              |                                      | Date:                             | Check By: | Drawn By: |
| E&F<br>ENGINEERING                                     |             | Prawing Status For Approval Drawing Name Proposed Elevations | Site Address:  Project Number 010928 | Bracknell - Roroject Number: Clie |           | Warfield  |
| E-mail: admin@engineering-ef.com<br>Tel: 07434 658 624 |             | Drawing Scale                                                | Layout ID                            |                                   |           | Revision  |
|                                                        |             | 1: 100                                                       | PR-04                                |                                   |           | Α         |