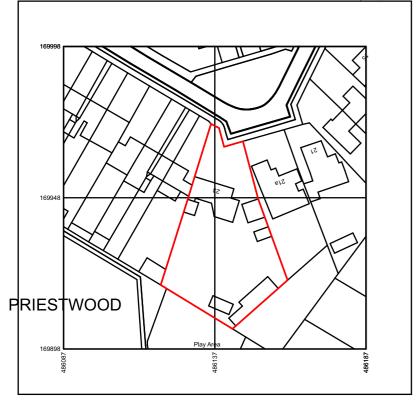

Produced on 10 April 2024 from the Ordnance Survey National Geographic Database and incorporating surveyed revision available at this date.

This map shows the area bounded by 486087 169898,486187 169998,486187 169998,486087 169998,486087 169998

| Client                              | Project                    | Project Ref | Layout Id | Rev.          |
|-------------------------------------|----------------------------|-------------|-----------|---------------|
| Mr Lipinksi                         | Proposed annex outbuilding | 3154        | A.02      | 02            |
| 23 Meadow Way Bracknell RG42<br>1UE | Drawing Title              |             |           |               |
|                                     | Location And Block Plan    | Date        |           | Scales @ A3   |
|                                     |                            | 11/04/2024  |           | 1:1250, 1:500 |