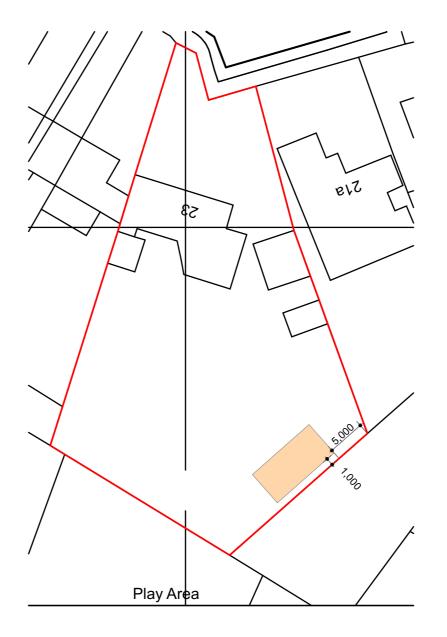

| Client                              | Project                    | Project Ref | Layout Id | Rev.          |
|-------------------------------------|----------------------------|-------------|-----------|---------------|
| Mr Lipinksi                         | Proposed annex outbuilding | 3154        | A.02      | 02            |
| 23 Meadow Way Bracknell RG42<br>1UE | Drawing Title              |             |           |               |
|                                     | Location And Block Plan    | Date        |           | Scales @ A3   |
|                                     |                            | 11/04/2024  |           | 1:1250, 1:500 |