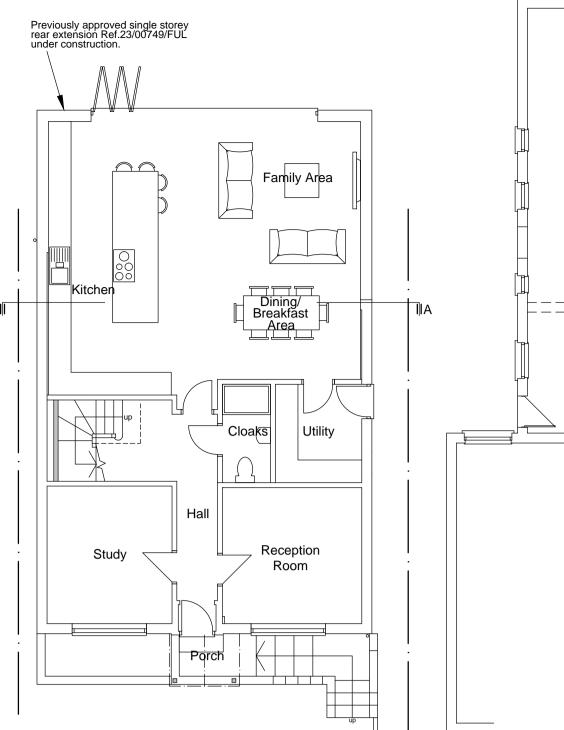

# Proposed Ground Floor Plan

| PROPOSED MATERIALS:-                                                               |  |  |  |  |  |  |  |
|------------------------------------------------------------------------------------|--|--|--|--|--|--|--|
| Facing brickwork to match existing<br>Slate Grey Cedral weatherboard to<br>dormers |  |  |  |  |  |  |  |
| Smooth black concrete tile<br>GRP or EPDM finish to flat roof dormers              |  |  |  |  |  |  |  |
| French Grey UPVC windows<br>French Grey powder coated aluminium<br>doors           |  |  |  |  |  |  |  |
|                                                                                    |  |  |  |  |  |  |  |