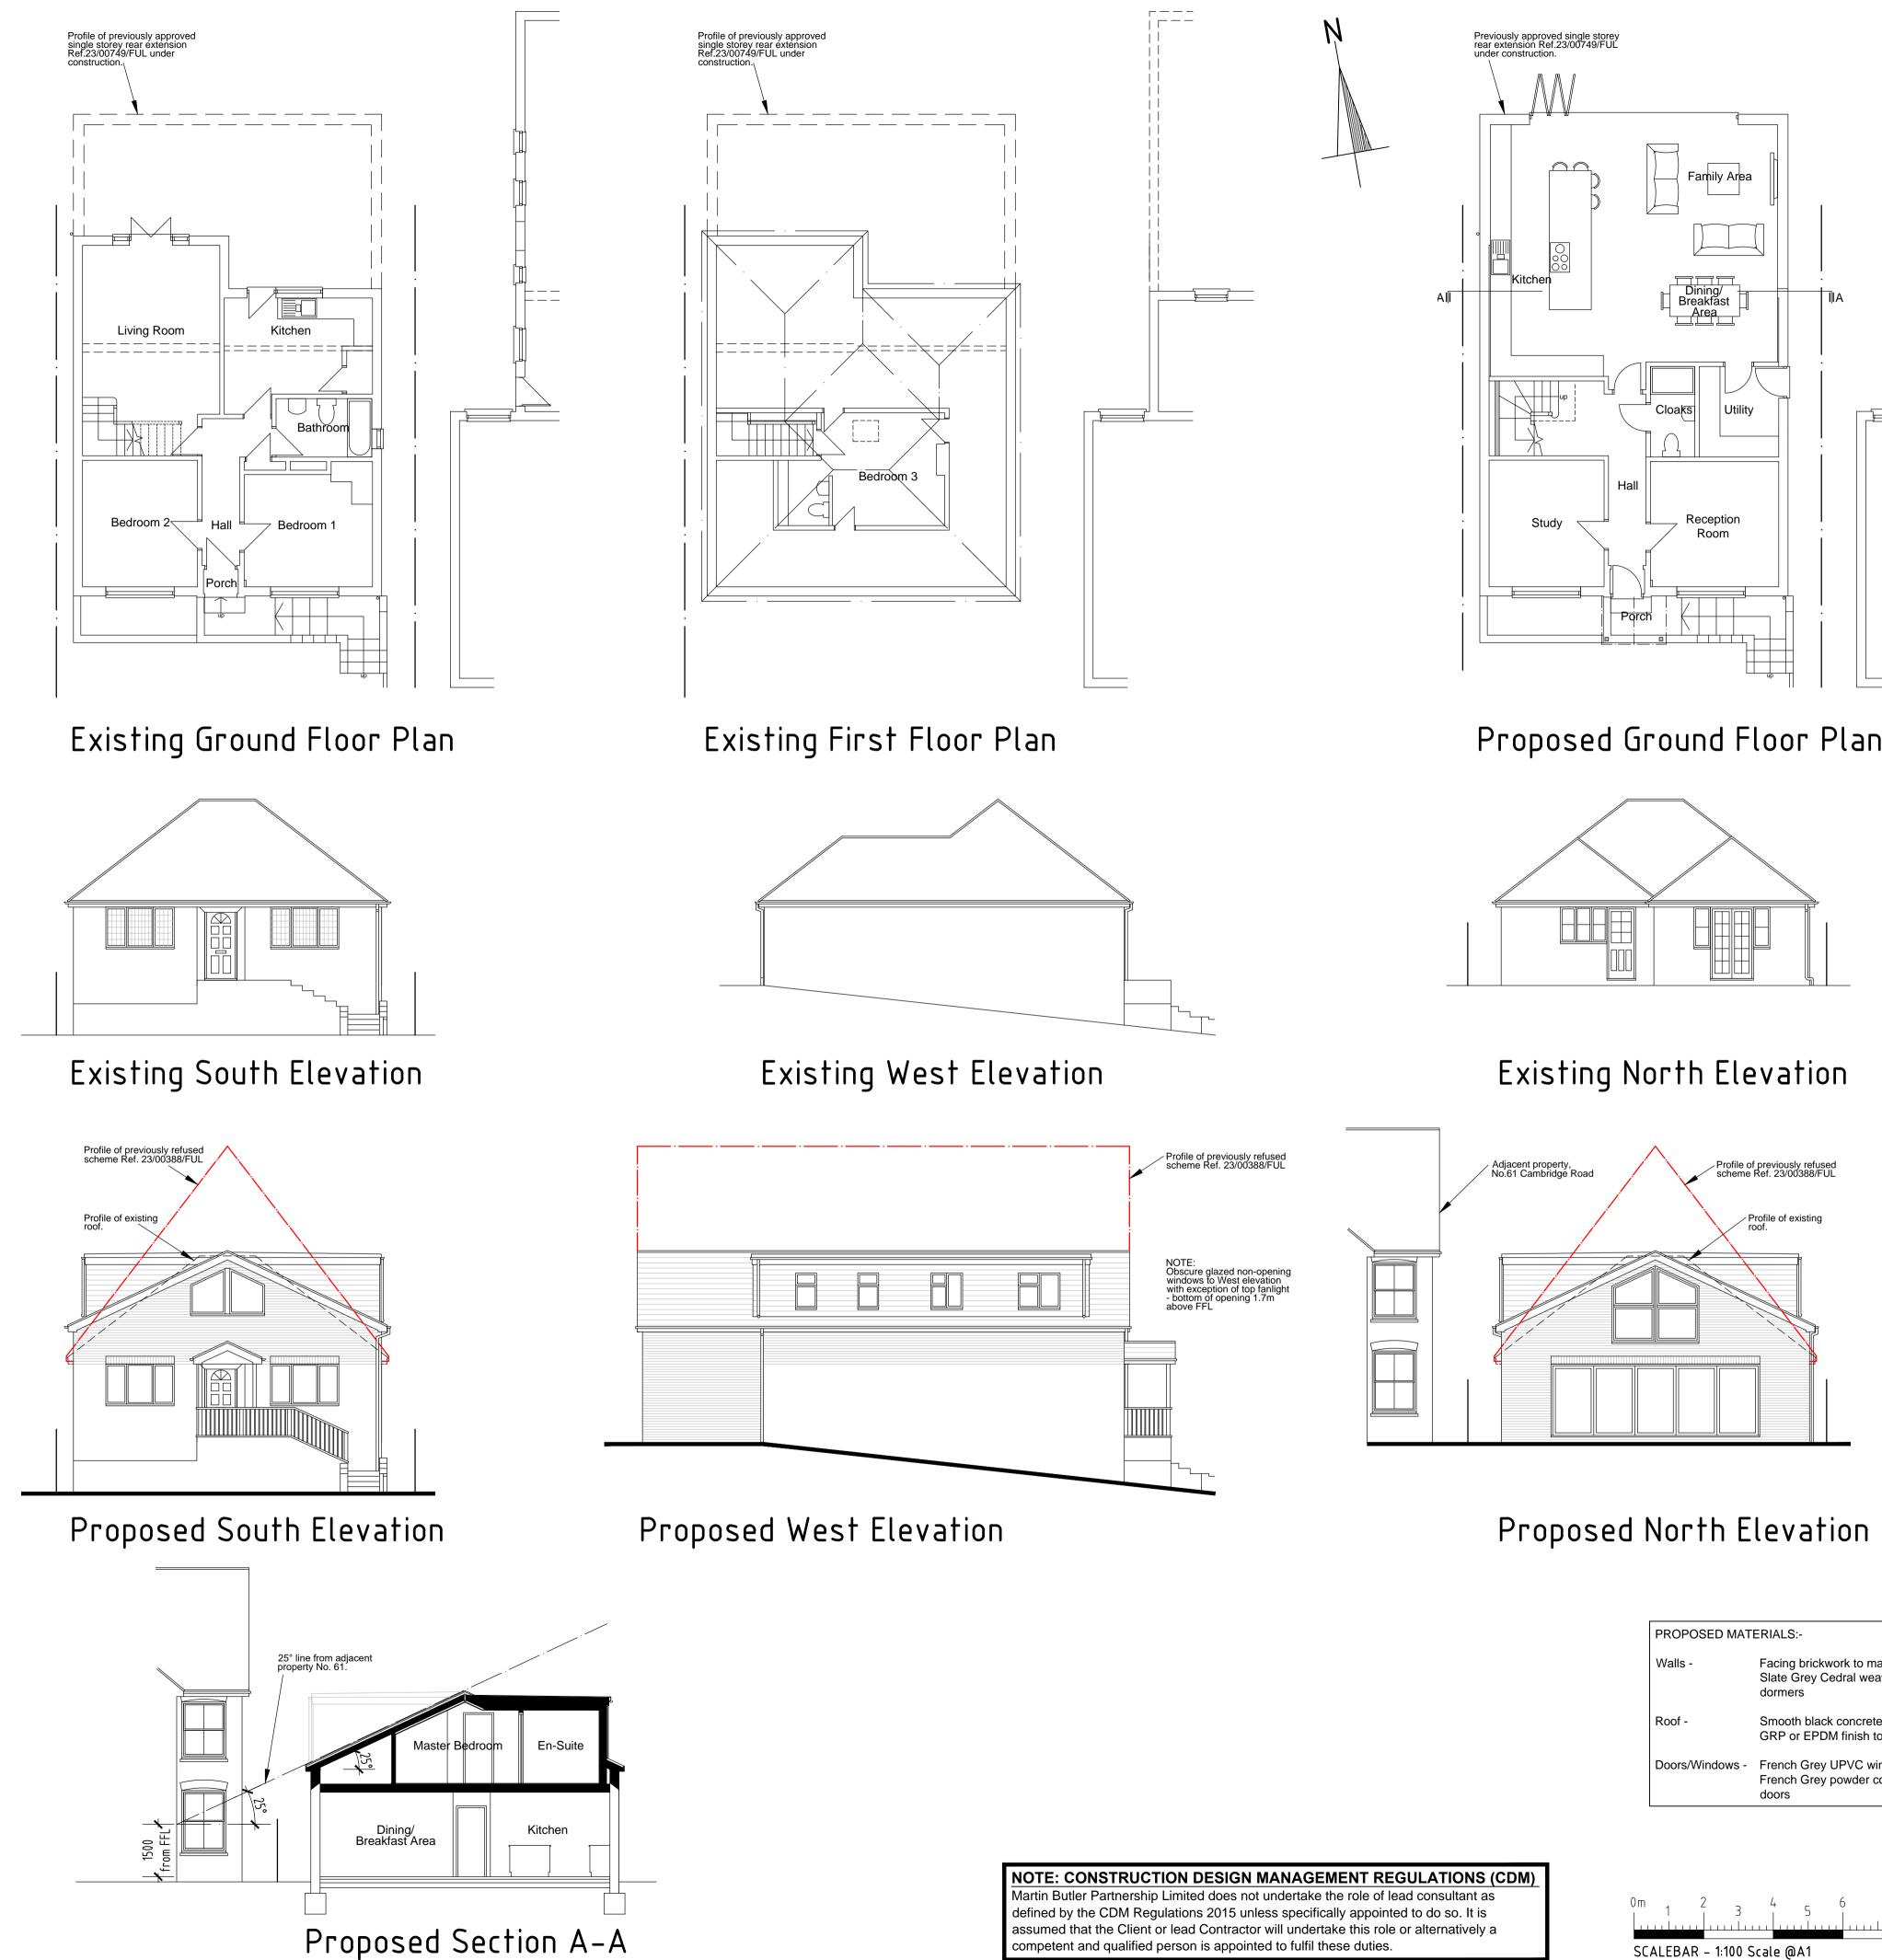

# Proposed Ground Floor Plan

| PROPOSED MATERIALS:-                                                               |  |  |  |  |  |  |  |
|------------------------------------------------------------------------------------|--|--|--|--|--|--|--|
| Facing brickwork to match existing<br>Slate Grey Cedral weatherboard to<br>dormers |  |  |  |  |  |  |  |
| Smooth black concrete tile<br>GRP or EPDM finish to flat roof dormers              |  |  |  |  |  |  |  |
| French Grey UPVC windows<br>French Grey powder coated aluminium<br>doors           |  |  |  |  |  |  |  |
|                                                                                    |  |  |  |  |  |  |  |

| Proposed Replacement Pitched Roof with 2No. Flat Roof<br>Side Dormers and 2No. Rooflight Windows creating First<br>Floor Accommodation at 59 Cambridge Road                                                                                                                  |               |               |                      |                    |         |          |  |  |
|------------------------------------------------------------------------------------------------------------------------------------------------------------------------------------------------------------------------------------------------------------------------------|---------------|---------------|----------------------|--------------------|---------|----------|--|--|
| Client<br>Mr and Mrs Gilbert<br>59 Cambridge Road<br>Broadmoor Estate<br>Crowthorne<br>RG45 7EP<br>All dimensions to be checked on site. Any discrepancy between this drawing and other information is to be referred to the Planning Consultant. This drawing is copyright. |               |               |                      |                    |         |          |  |  |
| MARTIN                                                                                                                                                                                                                                                                       | BUTLE         | ER I          | PARTI                | NERSH              | IIP LI  | MITED    |  |  |
| 28 Broad Street<br>Wokingham<br>Berkshire<br>RG40 1AB<br>Tel/Fax: 0118 989 0990                                                                                                                                                                                              | date<br>drawn | 10/04/2<br>MB | Scale<br>24<br>1:100 | Project<br>22404-3 | drawing | revision |  |  |