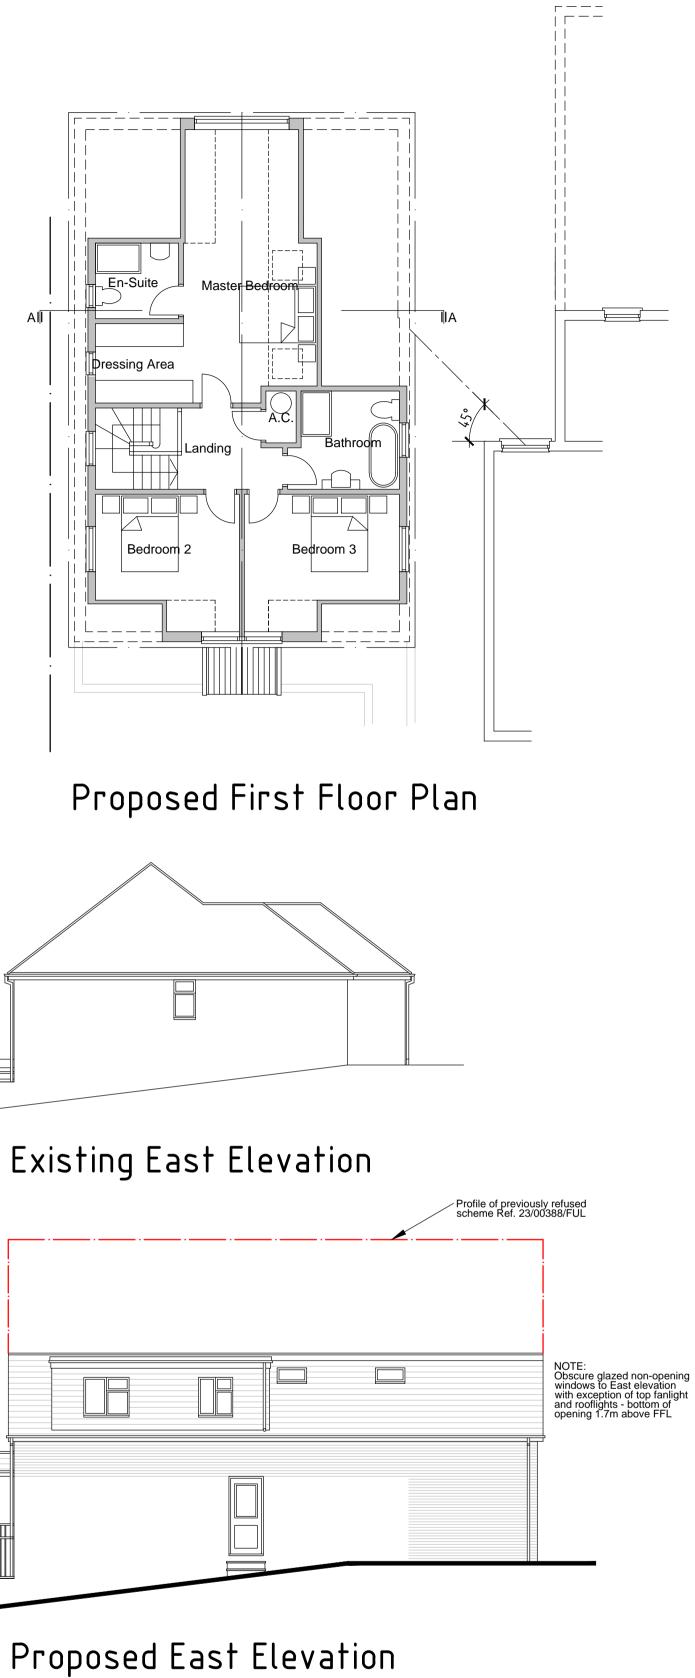

| Proposed Replacement Pitched Roof with 2No. Flat Roof<br>Side Dormers and 2No. Rooflight Windows creating First<br>Floor Accommodation at 59 Cambridge Road                                                                                                                  |               |               |                      |                    |         |          |  |  |
|------------------------------------------------------------------------------------------------------------------------------------------------------------------------------------------------------------------------------------------------------------------------------|---------------|---------------|----------------------|--------------------|---------|----------|--|--|
| Client<br>Mr and Mrs Gilbert<br>59 Cambridge Road<br>Broadmoor Estate<br>Crowthorne<br>RG45 7EP<br>All dimensions to be checked on site. Any discrepancy between this drawing and other information is to be referred to the Planning Consultant. This drawing is copyright. |               |               |                      |                    |         |          |  |  |
| MARTIN                                                                                                                                                                                                                                                                       | BUTLE         | ER I          | PARTI                | NERSH              | IIP LI  | MITED    |  |  |
| 28 Broad Street<br>Wokingham<br>Berkshire<br>RG40 1AB<br>Tel/Fax: 0118 989 0990                                                                                                                                                                                              | date<br>drawn | 10/04/2<br>MB | Scale<br>24<br>1:100 | Project<br>22404-3 | drawing | revision |  |  |