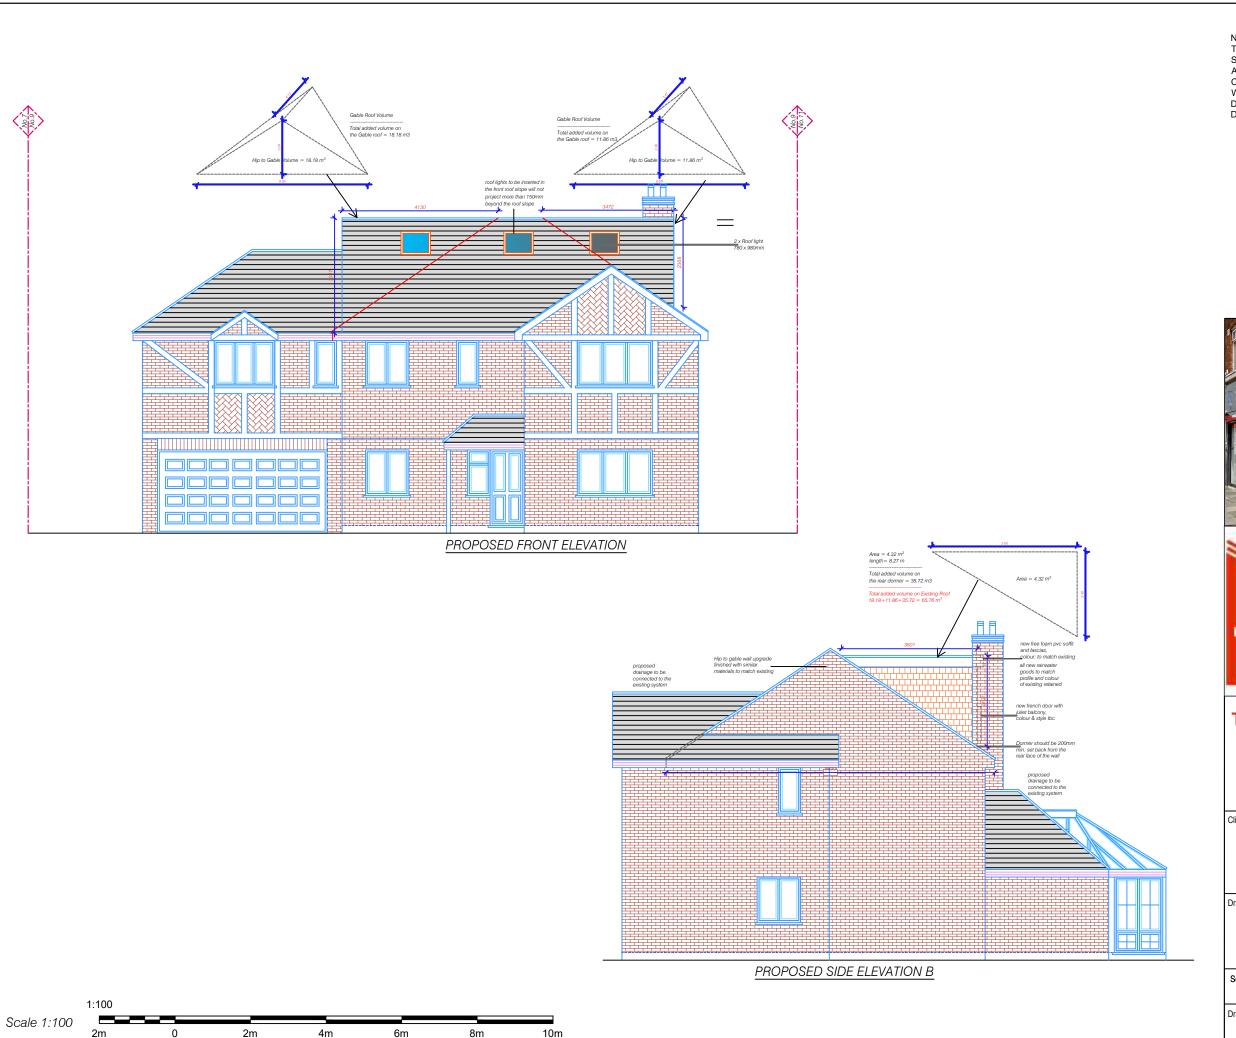

## PROPOSED ELEVATIONS

| Scale      |       | Date       | Checked | Drawn By |
|------------|-------|------------|---------|----------|
| 1:1        | 00    | 29/02/2024 | AZ      | AZ       |
| Drawing Nu | ımber |            |         | Revision |
|            | D     | 09         |         |          |

# PROPOSED REAR ELEVATION

PROPOSED SIDE ELEVATION A

NOTES
THIS DRAWING IS FOR PLANNING USE ONLY,
STRUCTURE AND BUILDING CONTROL APPROVAL IS REQUIRED BEFORE
COMMENCEMENT OF ANY BUILDING WORKS.DO NOT REPRODUCE THIS DRAWING WITHOUT PERMISSION, THIS DRAWING IS SUBJECT TO COPYRIGHT.

# PROPOSED ELEVATIONS

| Scale          | Date       | Checked | Drawn By |
|----------------|------------|---------|----------|
| 1:100          | 29/02/2024 | AZ      | AZ       |
| Drawing Number |            |         | Revision |
| D10            |            |         |          |

  OTHER NOTES:

All new proposed roof and wall finishes on this drawing to match existing materials. All new proposed skylights shown on this drawing will be designed not to protrude more than 150mm from the existing roof profile. All new proposed windows shown on the drawings which overlook other property's are designed to be non opening and of obscure glazing. For a permitted development loft design the dormer designed this way. All works to be carried out in accordance with the latest appropriate codes of practice and to comply with current building control regulations.