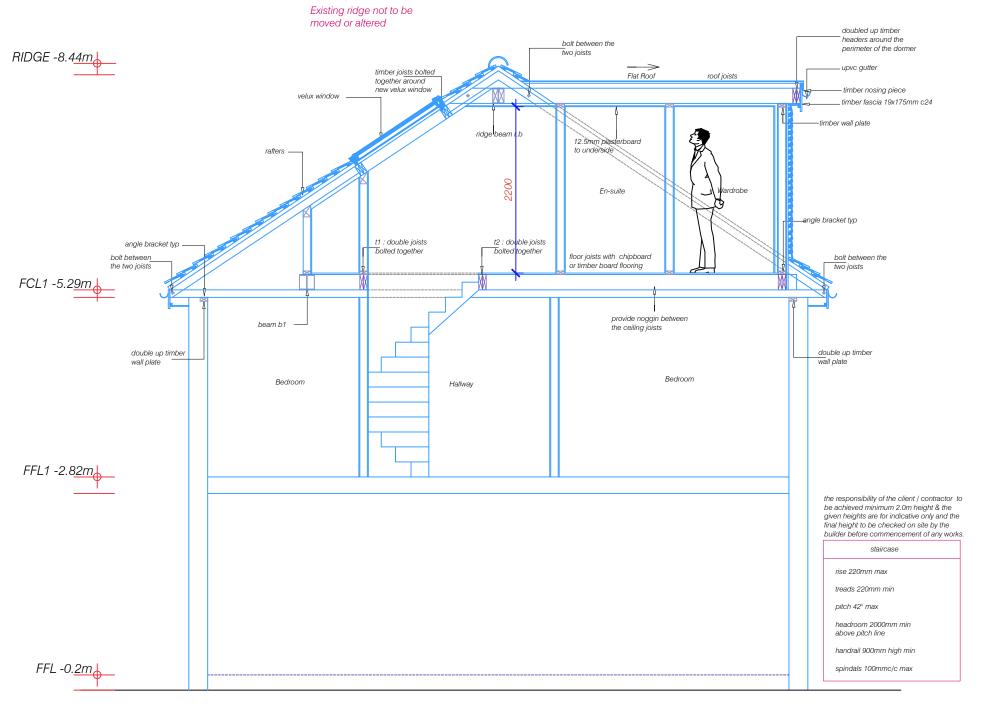

# PROPOSED SECTION AA

# PROPOSED SECTION AA

| Scale          | Date       | Checked | Drawn By |
|----------------|------------|---------|----------|
| 1:50           | 29/02/2024 | AZ      | AZ       |
| Drawing Number |            |         | Revision |
| D11            |            |         |          |

# RIDGE -8.4<u>4m</u> FCL1 -5.2<u>9m</u> FFL1 -2.8<u>2m</u> FFL -0.<u>2m</u>