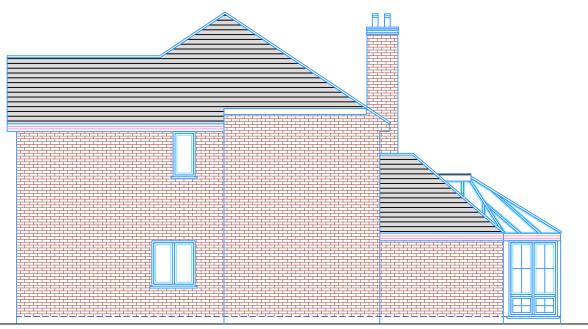

# EXISTING FRONT ELEVATION

EXISTING SIDE ELEVATION B

1:100 Scale 1:100

NOTES
THIS DRAWING IS FOR PLANNING USE ONLY,
STRUCTURE AND BUILDING CONTROL APPROVAL IS REQUIRED BEFORE COMMENCEMENT OF ANY BUILDING WORKS.DO NOT REPRODUCE THIS DRAWING WITHOUT PERMISSION, THIS DRAWING IS SUBJECT TO COPYRIGHT.

## **EXISTING ELEVATIONS**

| Scale          | Date       | Checked | Drawn By |
|----------------|------------|---------|----------|
| 1:100          | 29/02/2024 | AZ      | AZ       |
| Drawing Number | r          |         | Revision |
|                |            |         |          |