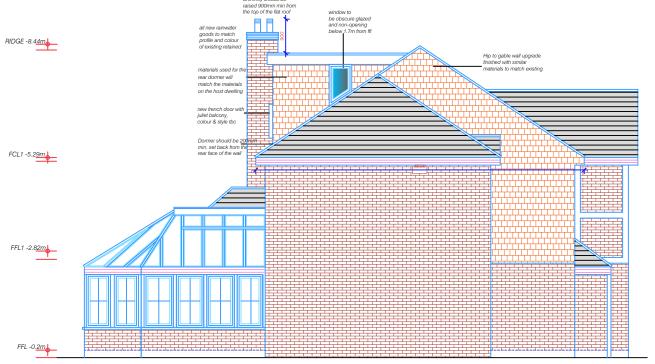

# RIDGE -8.4<u>4m</u> FCL1 -5.2<u>9m</u> FFL1 -2.8<u>2m</u> FFL -0.2m EXISTING REAR ELEVATION RIDGE -8.4<u>4m</u> FCL1 -5.29m FFL1 -2.8<u>2m</u> FFL -0.2m EXISTING SIDE ELEVATION A 1:100

Scale 1:100

NOTES
THIS DRAWING IS FOR PLANNING USE ONLY,
STRUCTURE AND BUILDING CONTROL
APPROVAL IS REQUIRED BEFORE
COMMENCEMENT OF ANY BUILDING WORKS.DO NOT REPRODUCE THIS DRAWING WITHOUT PERMISSION, THIS DRAWING IS SUBJECT TO COPYRIGHT.

# RIDGE -8.4<u>4m</u> FCL1 -5.2<u>9m</u> FFL1 -2.8<u>2m</u> FFL -0.<u>2m</u>

# PROPOSED REAR ELEVATION

PROPOSED SIDE ELEVATION A

NOTES
THIS DRAWING IS FOR PLANNING USE ONLY,
STRUCTURE AND BUILDING CONTROL APPROVAL IS REQUIRED BEFORE
COMMENCEMENT OF ANY BUILDING WORKS.DO NOT REPRODUCE THIS DRAWING WITHOUT PERMISSION, THIS DRAWING IS SUBJECT TO COPYRIGHT.