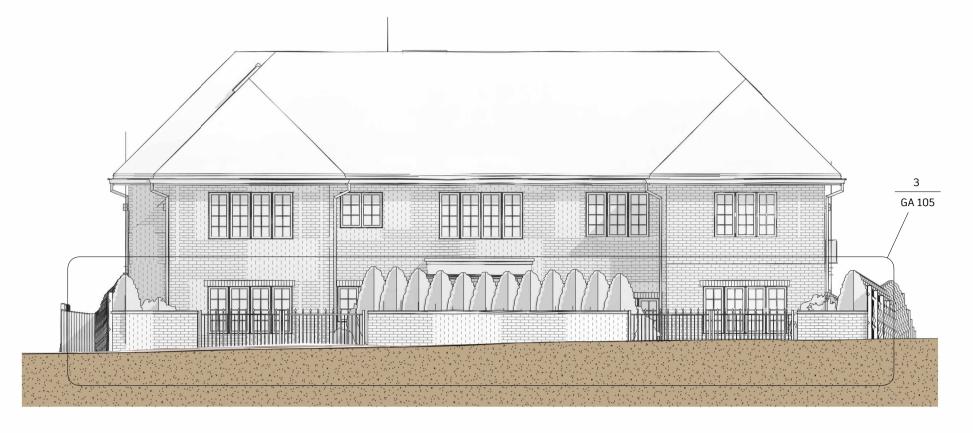

Front elevation

1:100

Landscape - new

1:300

1m high brick wall with coping (brick to match existing house)

1m high brick wall with coping (brick to match existing house)

1m high brick wall with coping (brick to match existing house)

1m high brick wall with coping (brick to match existing house)

Approx street level

Front elevation - wall and gate detail

1:50

Landscape detail

1:150

ADDRESS 38 Newlands Avenue, Radlett, WD7 8EL

TITLE LANDSCAPING AND GATES