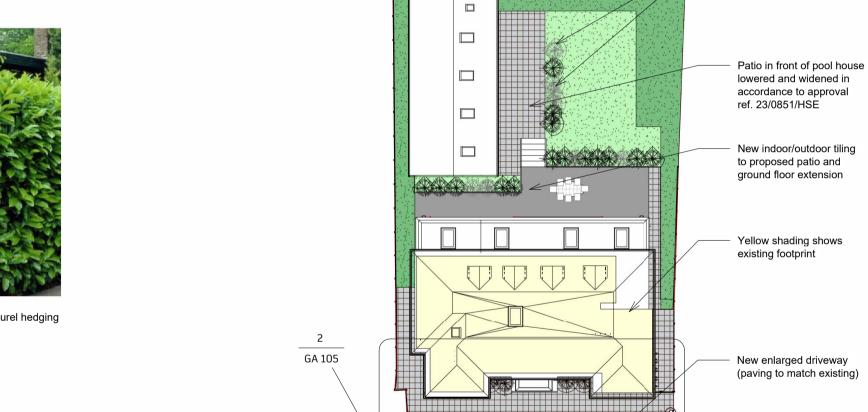

PROJECT | Extension and Refurbishment

CLIENT Mr & Mrs Gale

**REVISIONS** 

Existing mature garden

to be retained

(shown in dark green shading)

New grass area and flower bed to part of rear garden

Shrubs and grass area reduced

(shown in light green)

Date

27 July 23 28 July 23

Description

Side wall stepped in

Planning issue

Issued for condition discharge