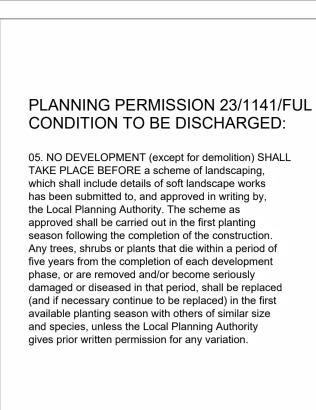

Front elevation

1:100

Landscape - new

1:300

1m high brick wall with coping (brick to match existing house)

1m high brick wall with coping (brick to match existing house)

1m high brick wall with coping (brick to match existing house)

1m high brick wall with coping (brick to match existing house)

Approx street level

Front elevation - wall and gate detail

1:50

Landscape detail

1:150

ADDRESS 38 Newlands Avenue, Radlett, WD7 8EL

TITLE LANDSCAPING AND GATES