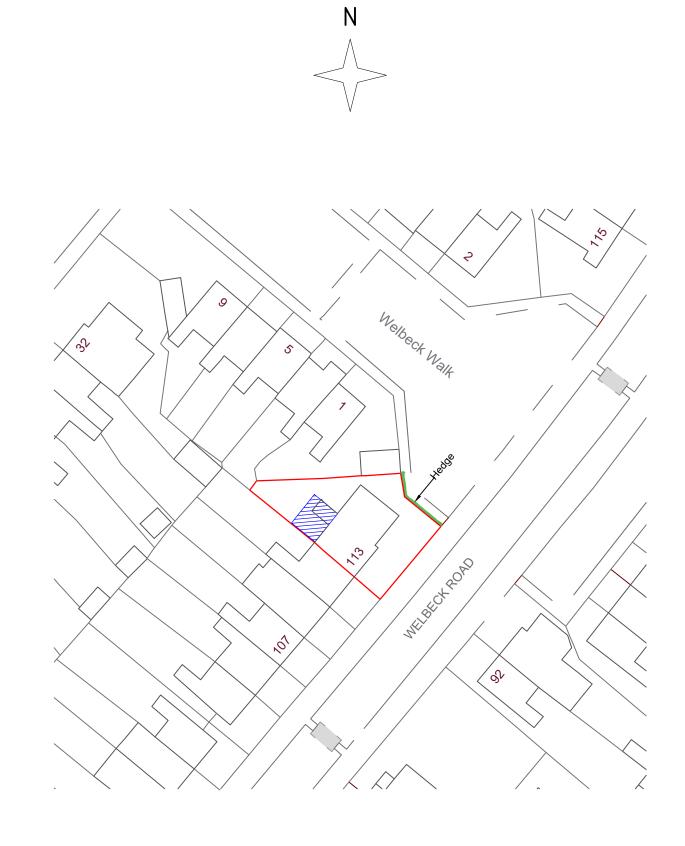

| 0 5 10 20 30 40 50 M.                                                                                                                                                                                                    |                   |                                                      |
|--------------------------------------------------------------------------------------------------------------------------------------------------------------------------------------------------------------------------|-------------------|------------------------------------------------------|
| NOTES:<br>1 - ALL DIMENSIONS TO BE CHECKED ON SITE ANY<br>DISCREPANCY BROUGHT TO THE ATTENTION<br>IMMEDIATELY<br>2 - ALL STRUCTURAL WORKS TO BE CARRIED OUT TO<br>FINGURETS DESIGN AND STRUCTLY LINDER HIS<br>BLOCK PLAN | SCALE 1:500<br>A3 | ADDITIONS ALTER<br>113 WELBECK ROA<br>CARSHALTON, SM |
| 2- ALL STRUCTURAL WORKS TO BE LARVIED OUT TO<br>ENGINEERS DESIGN AND STRICTLY UNDER HIS<br>SUPERVISION<br>3- CONTRACTOR TO TAKE FULL RESPONSIBILITY FOR<br>ALL DESIGN, ERECTION AND TEMPORARY WORKS                      | DWG NO N/02       | FOR:<br>Mr. ADNAN WADO                               |

PLANNING SUBMISSION DRAWING

ERATION TO: OAD SM5 1TB

D00D

Planning Additions Ltd 109 Bodley Road New Malden KT3 5QJ m: +44 7852 117 366 t: +44 2082 866 004 e: info@planningadditions.co.uk w: www.planningadditions.co.uk