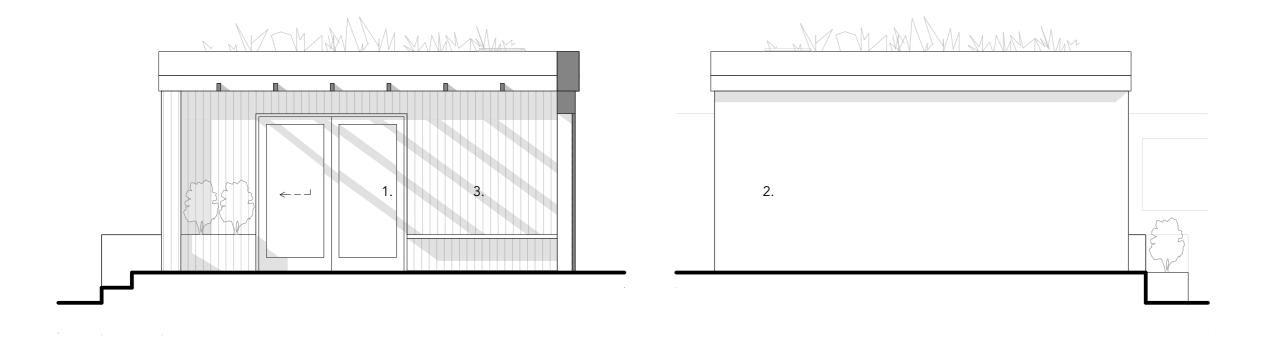

## NOTES:

- 1. Polyester powder coated aluminium window and door frames
- 2. Render to match house
- 3. Timber cladding to match house

C Materials added for planning 25.04.24 15.04.24 Originator