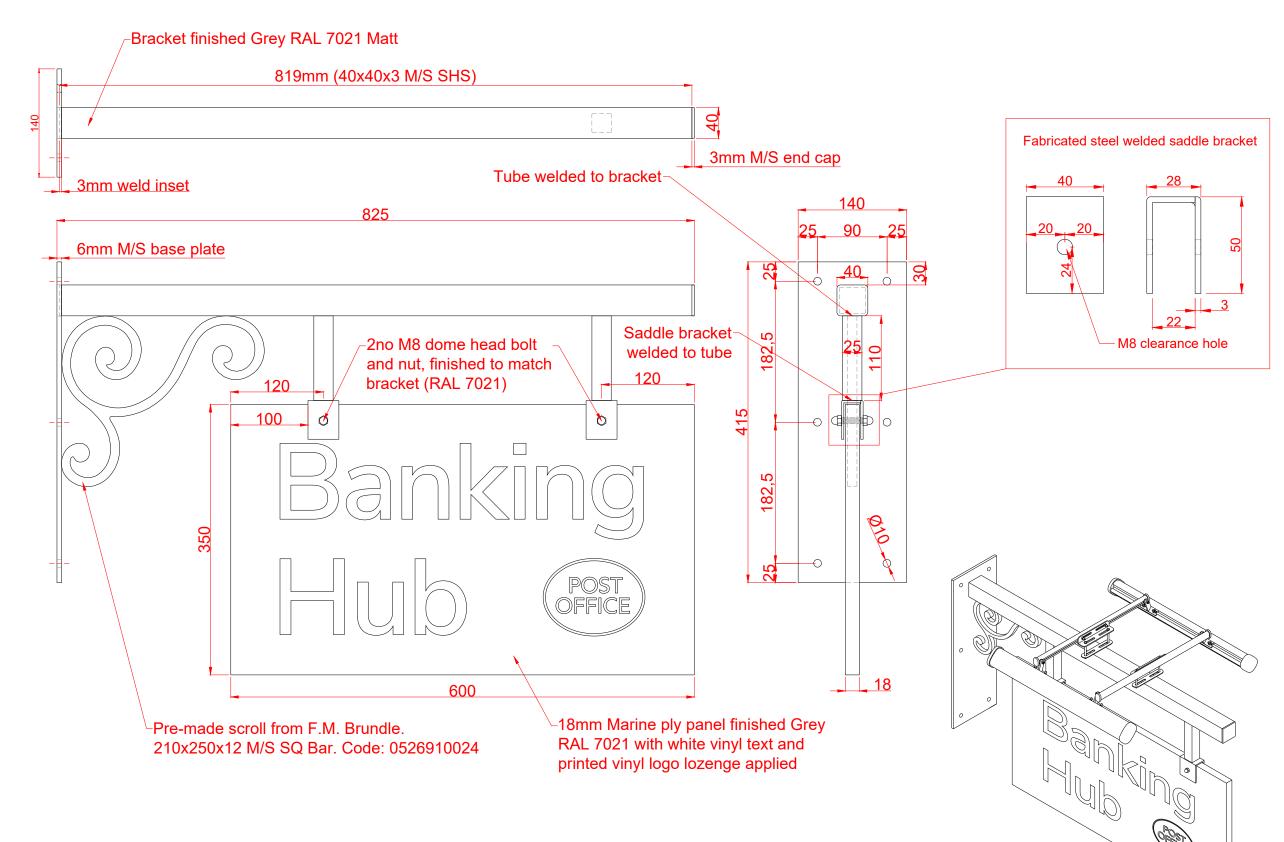

## BH-PROJ-003 - Projecting sign - Externally Illuminated (Heritage)

|           | POST OFFICE                       |  |  |
|-----------|-----------------------------------|--|--|
| CLIENT    |                                   |  |  |
| PROJECT   | BANKING HUB                       |  |  |
| PRODUCT   | Projector (Heritage, illuminated) |  |  |
| DRG NO.   | PO030922_SM03                     |  |  |
| ORIG DATE | 03/09/22                          |  |  |
| DATE      | 28/09/22                          |  |  |
| DRAWN BY  | SM                                |  |  |
| SCALE     | DNS                               |  |  |
| ISSUE     | В                                 |  |  |
|           |                                   |  |  |
|           |                                   |  |  |
| NOTES     |                                   |  |  |

## BH-PROJ-003 - Projecting sign - Externally Illuminated (Heritage)