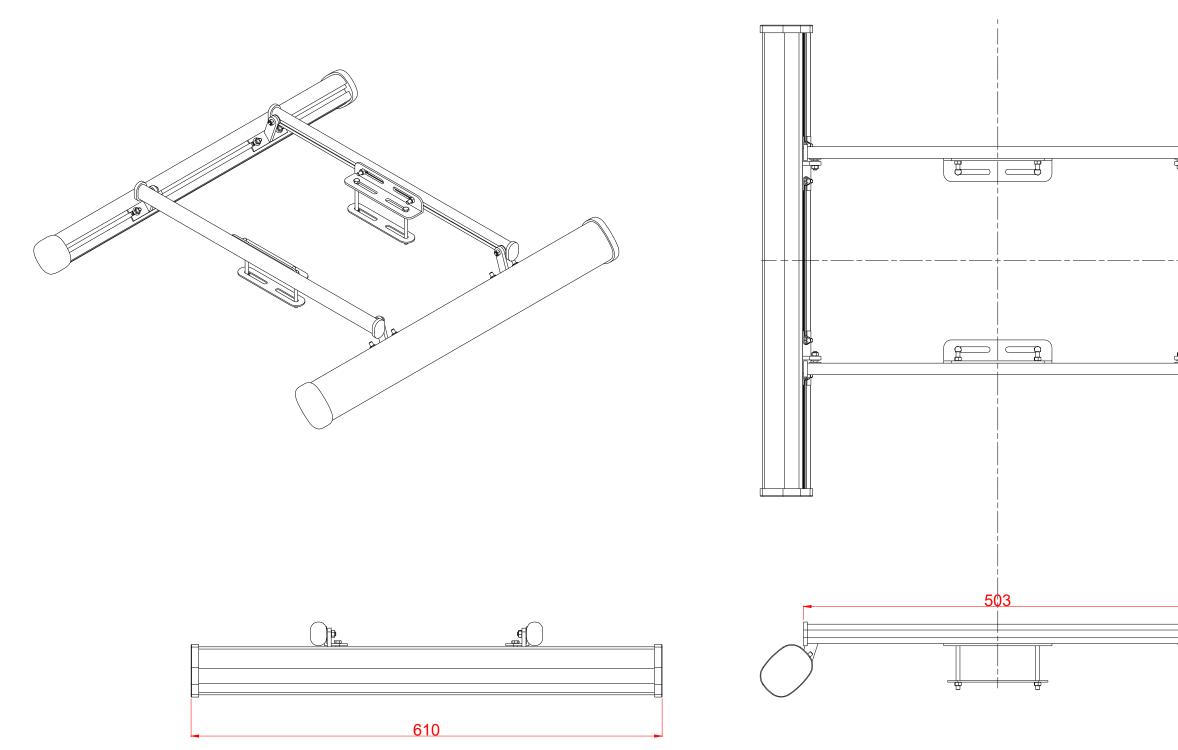

## Trough Light

Nanolight LED trough lights. IP66, 140 lumens per watt, 47mmx64 mm aluminium profile. Finished RAL 9005 Matt Include with 560/700 top cantilever bracket for illuminated opt ions Futurama Code: Trough\_NanoLight

|            | CLIENT<br>PROJECT<br>PRODUCT<br>DRG NO.<br>ORIG DATE<br>DATE<br>DATE<br>DRAWN BY<br>SCALE<br>ISSUE<br>REVISIONS | POST OFFICE   BANKING HUB   Projector (Heritage, illuminated)   PO30922_SM03   03/09/22   28/09/22   SM   DNS   B |
|------------|-----------------------------------------------------------------------------------------------------------------|-------------------------------------------------------------------------------------------------------------------|
|            | B - 28/09/2<br>dim added                                                                                        | 2 - Artwork updated, Panel width<br>. (SM)                                                                        |
| PAGE 2 / 2 | ΝΟ                                                                                                              | <b>F APPROVED</b>                                                                                                 |