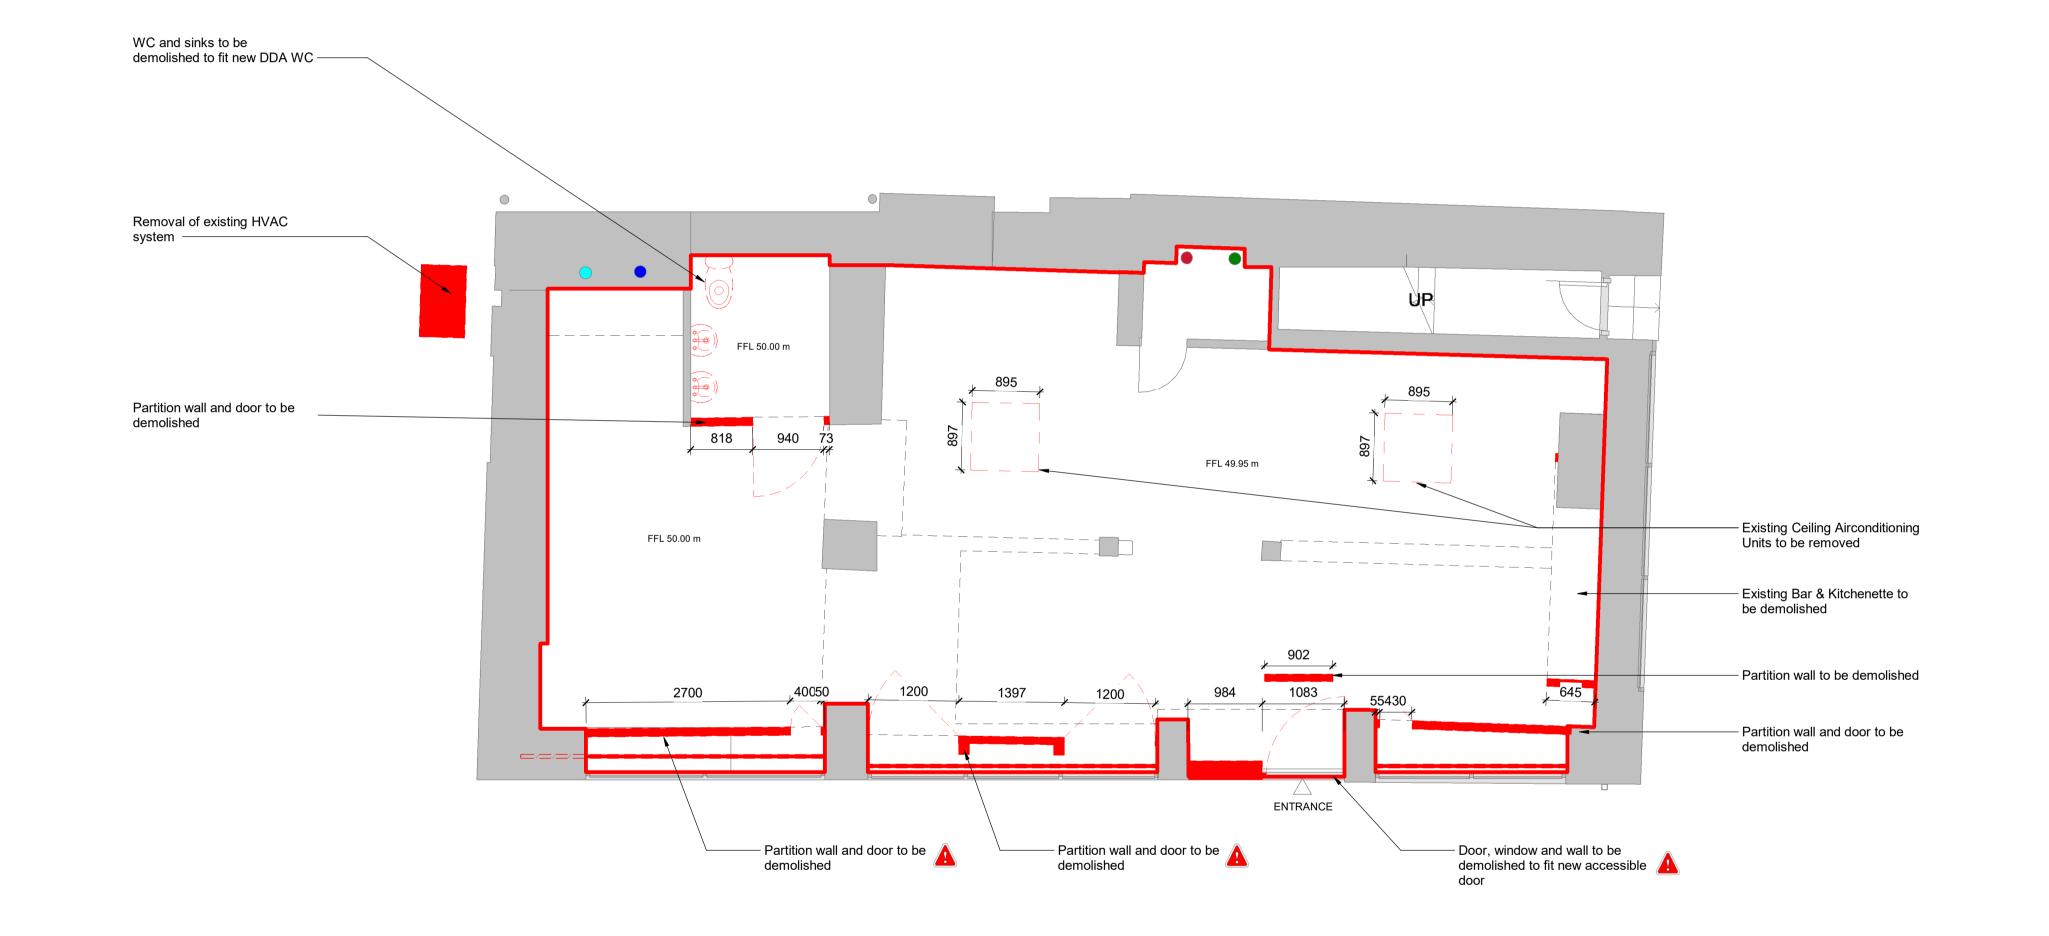

IN ASSOCIATION WITH:

**Existing Services Key** 

Soil Vent Pipe

Red Line Boundary

Demolished elements

Existing elements to be retained

— Existing Structural Ceiling Over

0.5 0 0.5 1 1.5 2 2.5 SCALE 1:50 m

Key

Incoming BT Copper Cable

Gas Supply Electrical Supply Water Supply

PROJECT: 15 Lower Fore Street, Saltash

Proposed Demolition

DRAWN BY:

SCALE: As indicated @ A1 DATE: 05.02.24 CHECKED BY: STATUS:

S5 - Suitable for Review and