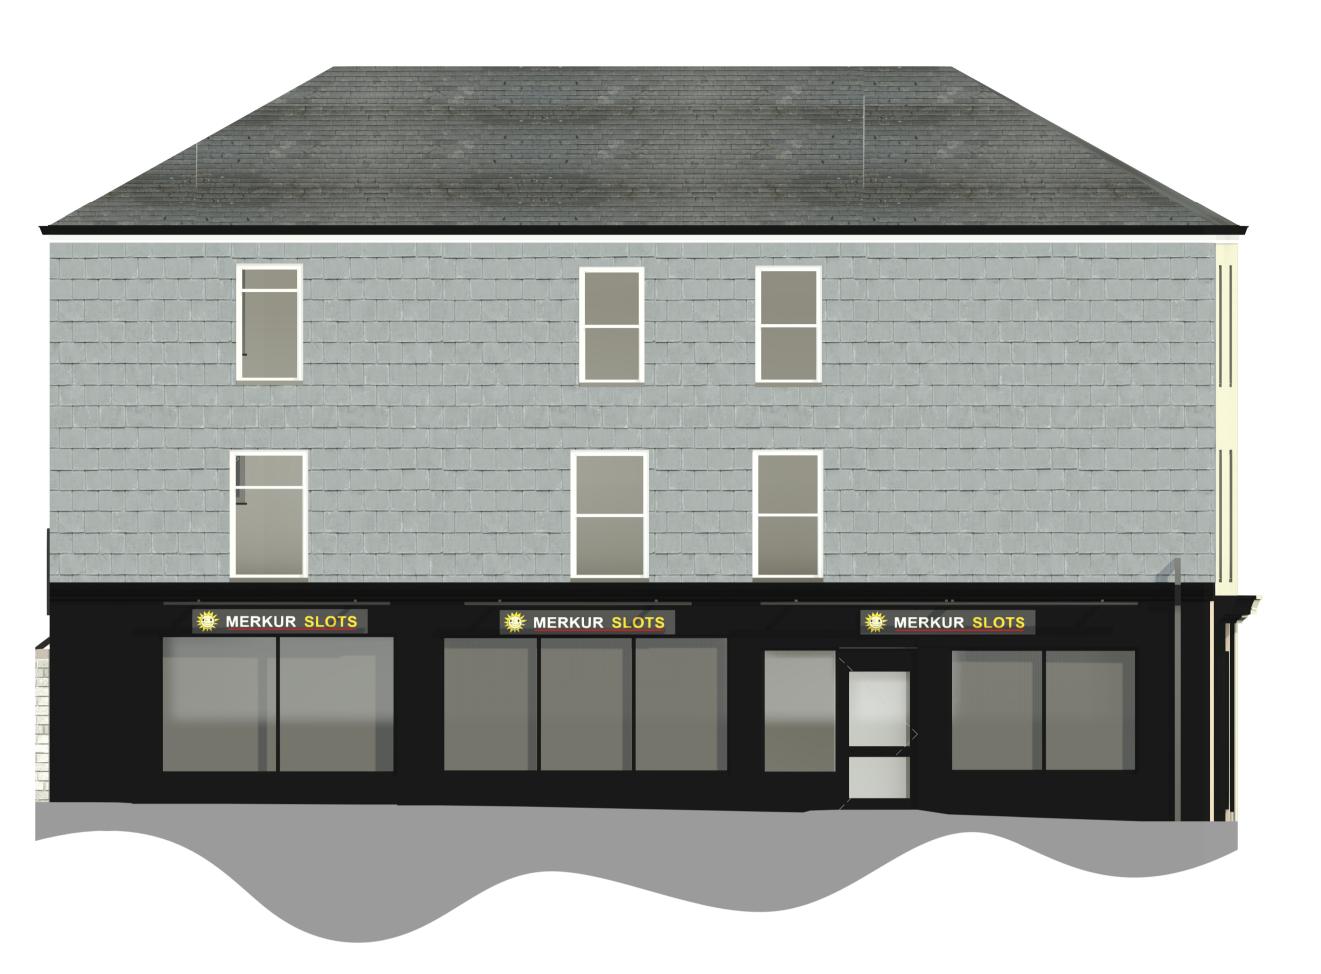

# Existing West Elevation - Front 1:50

Existing East Elevation - Rear

Existing North Elevation - Rear

0.5 0 0.5 1 1.5 2 2.5 SCALE 1:50 m

## Existing Elevations

| DRAWN BY:   | НК | SCALE: | 1:50       | @ A1 |
|-------------|----|--------|------------|------|
| CHECKED BY: | JP | DATE:  | 26/03/2024 |      |