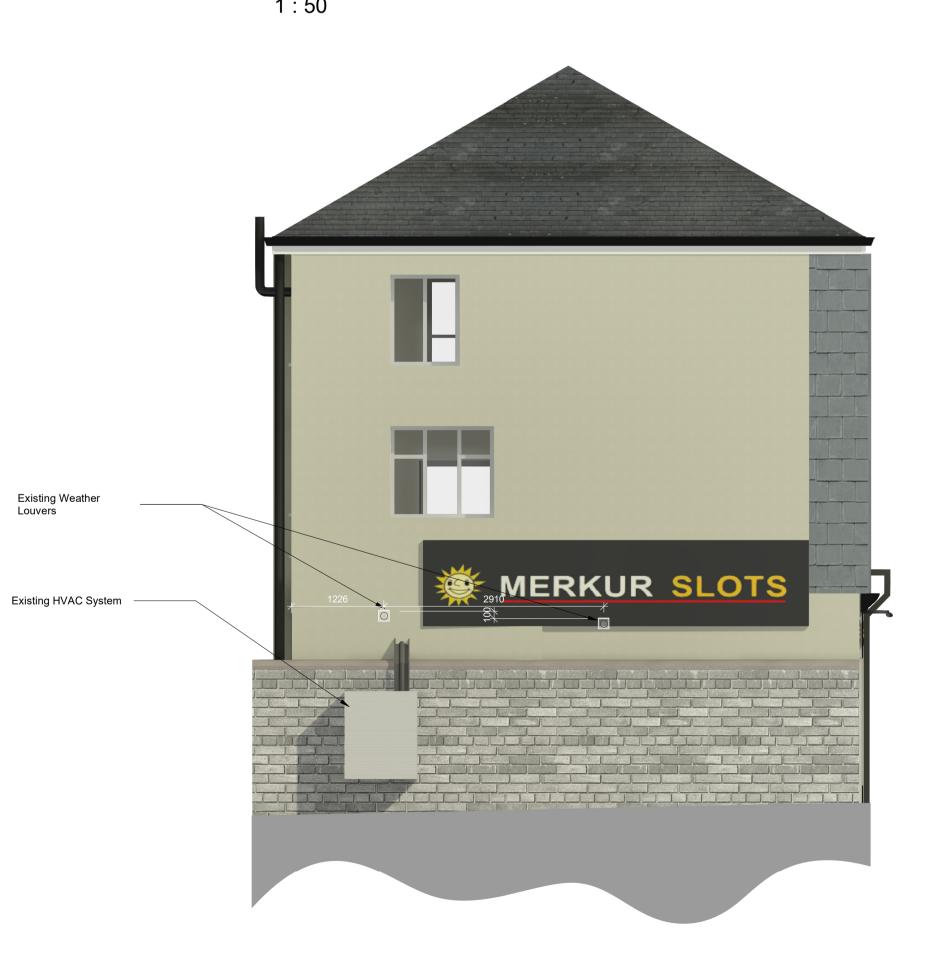

# Existing West Elevation - Front 1:50

Existing East Elevation - Rear

Existing North Elevation - Rear

0.5 0 0.5 1 1.5 2 2.5 SCALE 1:50 m