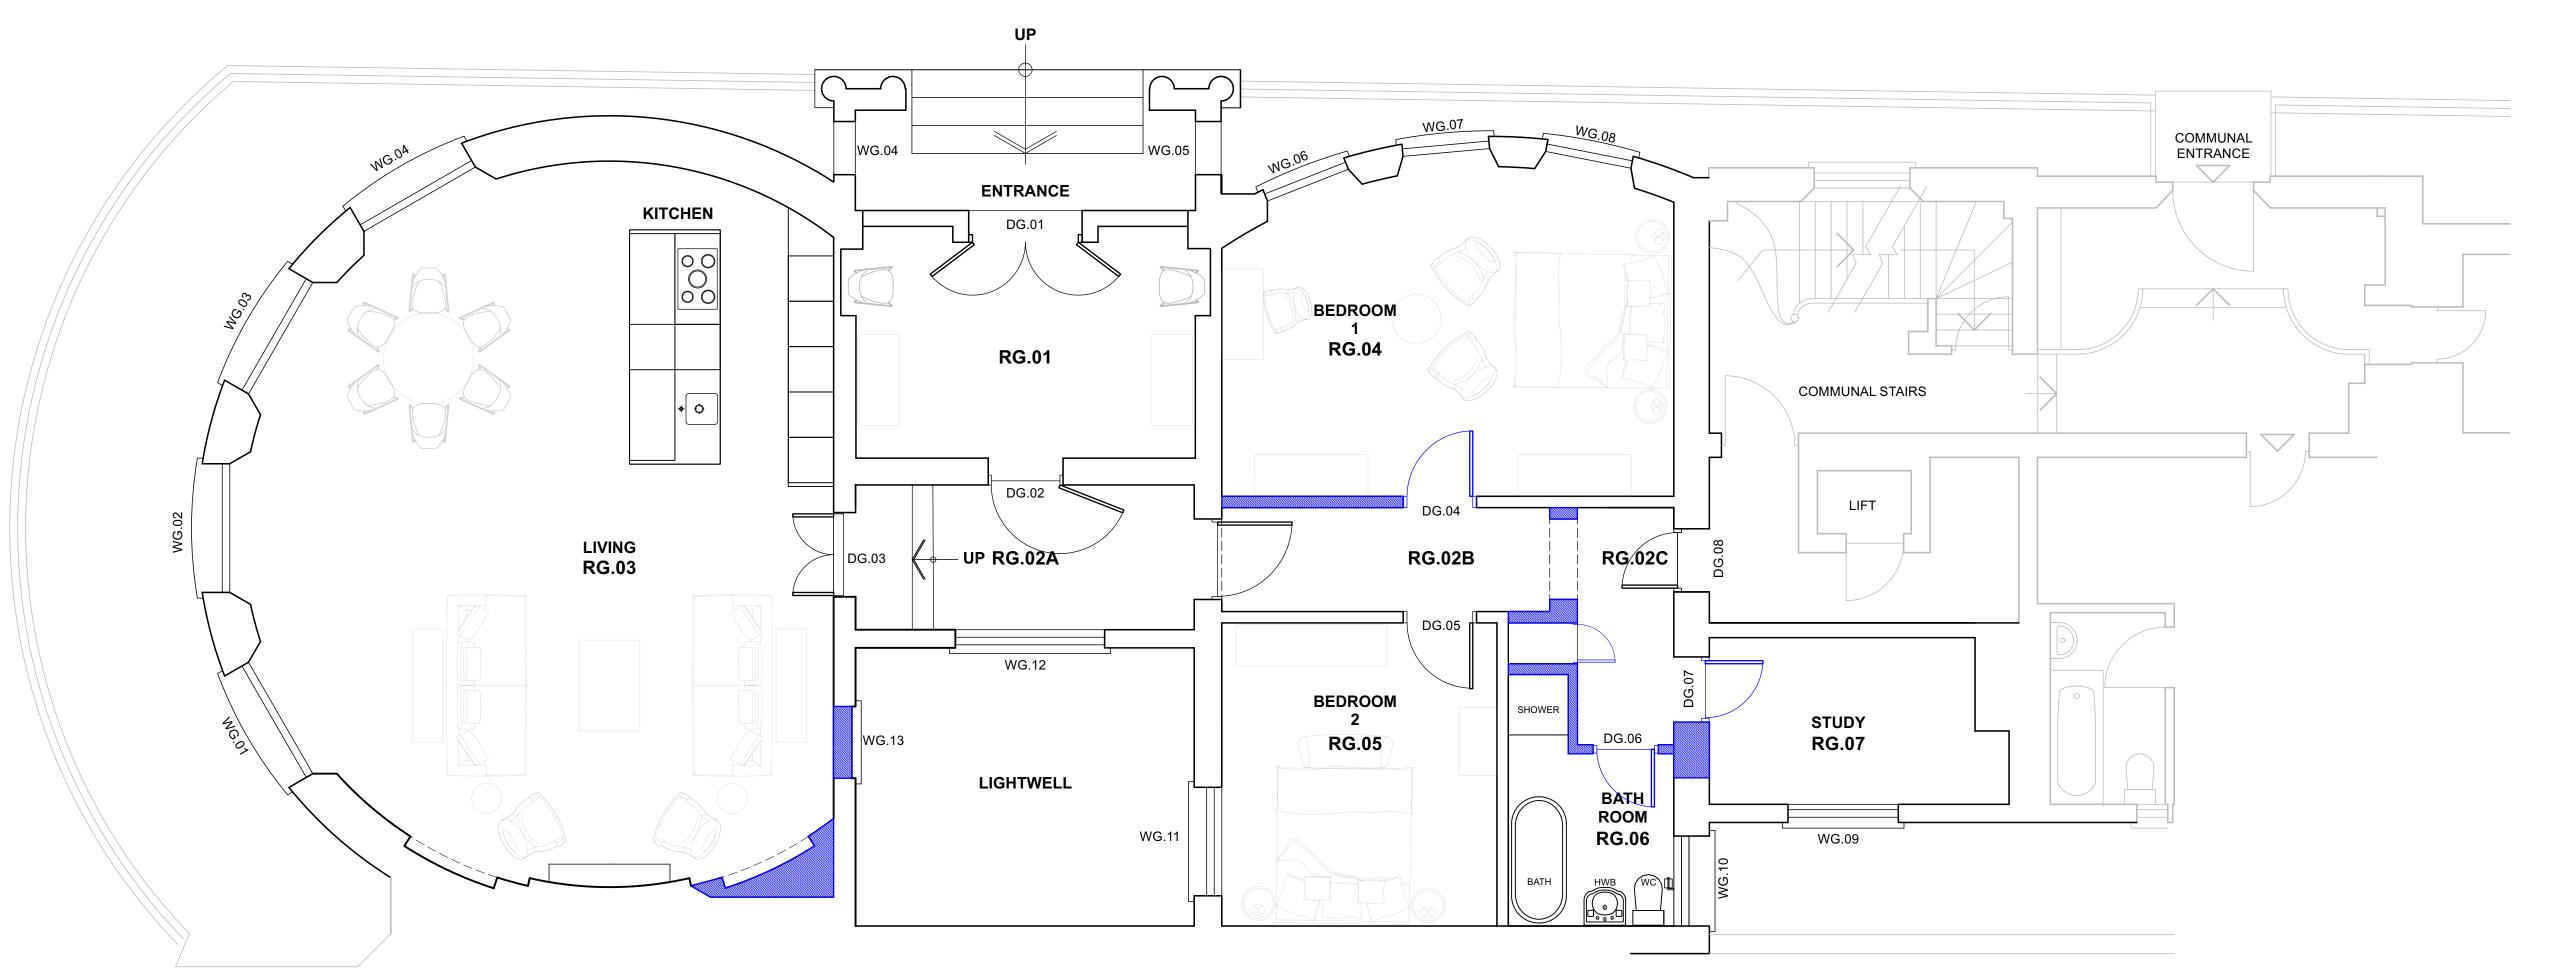

## PROPOSED GROUND FLOOR PLAN

**EXISTING GROUND FLOOR PLAN** 

IMPORTANT NOTE
THIS PLAN HAS BEEN EXTRACTED FROM CLIENT SUPPLIED DRAWINGS AND HENCE IS SUBJECT TO A DETAILED SITE SURVEY.

DO NOT SCALE DRAWING.
CONTRACTOR TO CHECK AND CONFIRM
ALL DIMENSIONS ON SITE PRIOR TO
FABRICATION AND REPORT ANY
DISCREPANCIES TO THE DESIGNER.

## **EXISTING & PROPOSED ARRANGEMENT** DEMOLITIONS

| JANUARY 2024 | AS SHOWN       |
|--------------|----------------|
| DRAWN        | DRAWING NUMBER |
| DdA          | 2CRM - 01      |
|              |                |