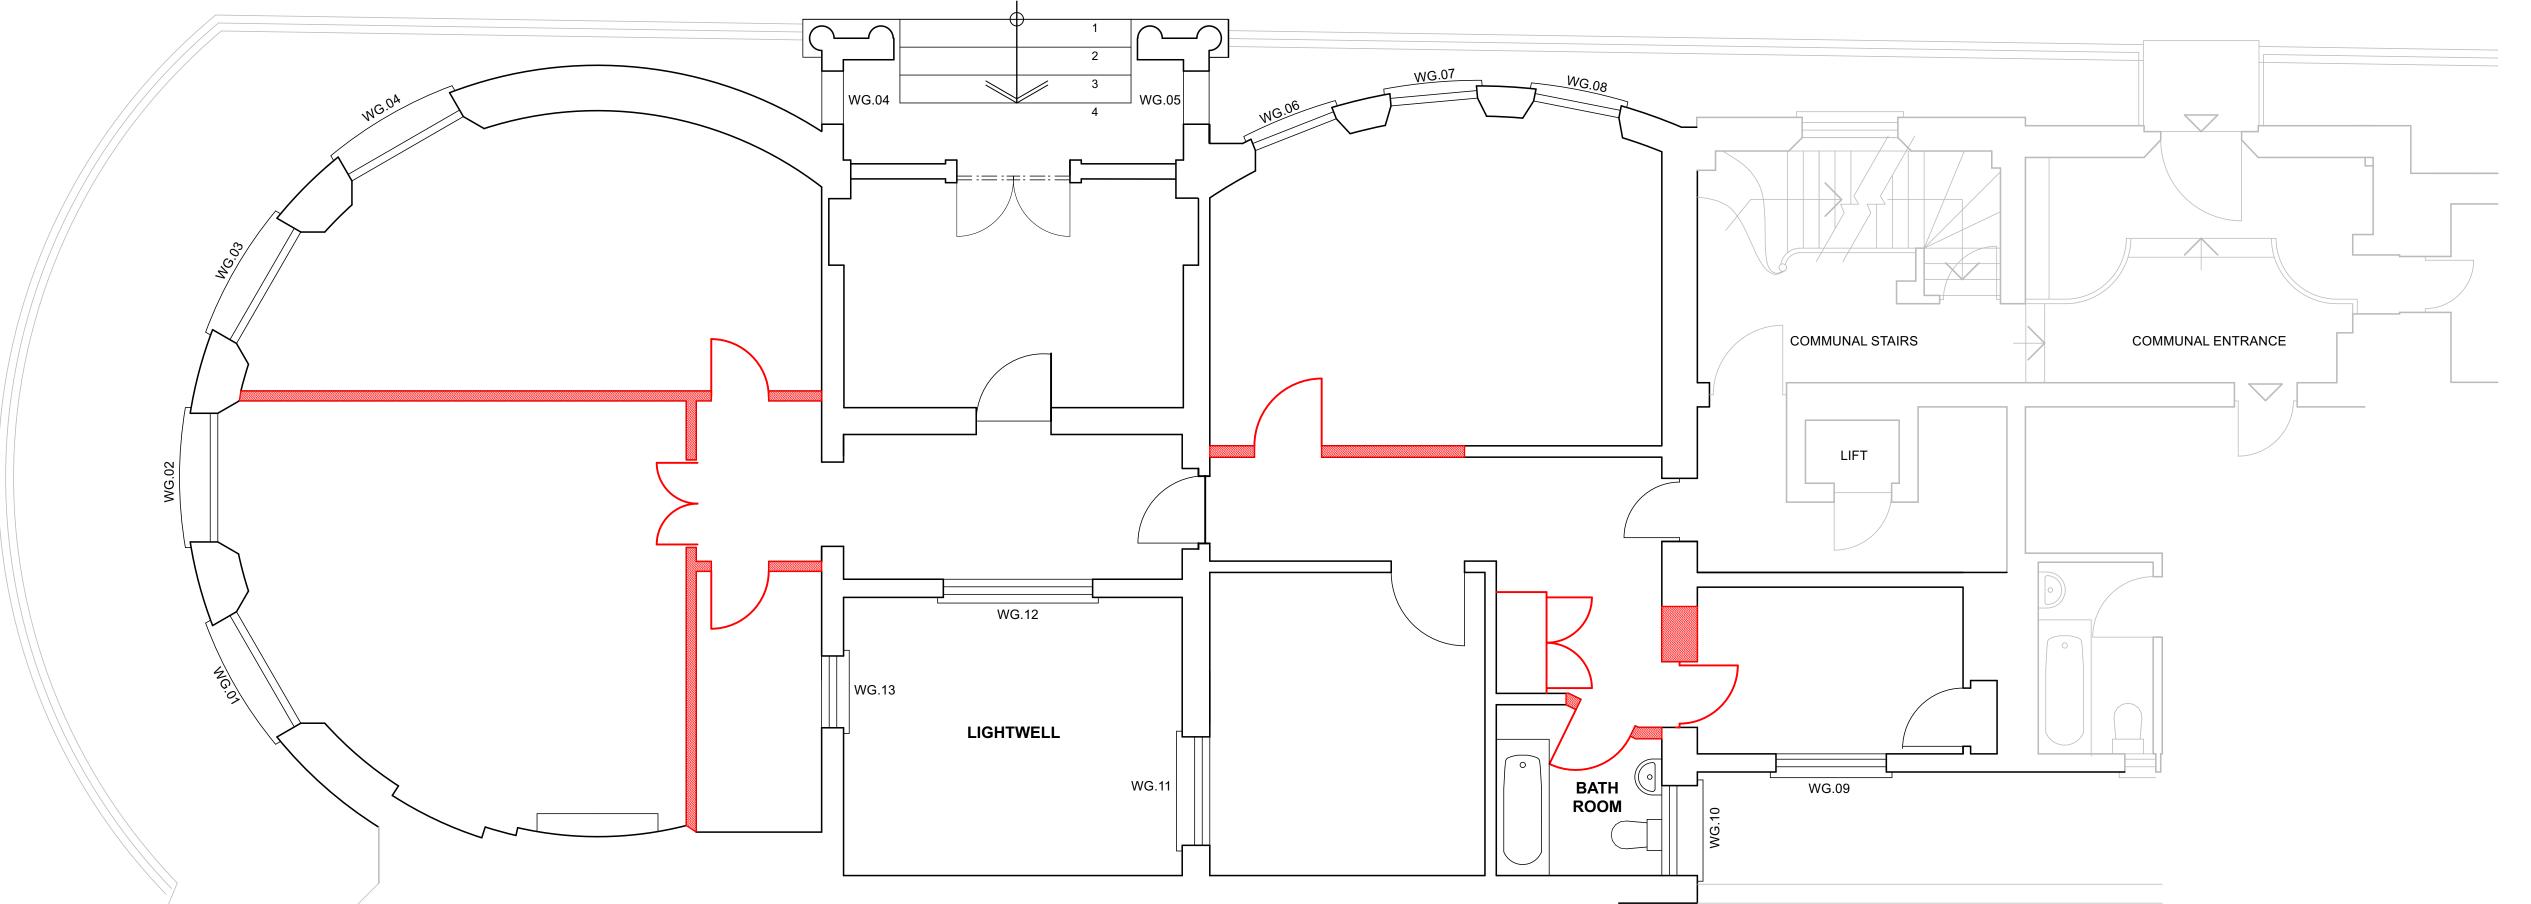

## **LEGEND**

AREAS SHOWN THUS INDICATES WALLS AND DOORS FOR REMOVAL

AREAS SHOWN THUS INDICATES NEW BUILD AREAS TO BE CONSTRUCTED

DELANEY & d'ALMADA PROJECT

REV. DATE AMENDMENT

FLAT 2 ~ COURT ROYAL MANSIONS 1 EASTERN TERRACE , BRIGHTON BN2 1DJ

## **EXISTING & PROPOSED ARRANGEMENT** DEMOLITIONS

| JANUARY 2024 | AS SHOWN       |
|--------------|----------------|
| DRAWN        | DRAWING NUMBER |
| DdA          | 2CRM - 01      |
|              |                |