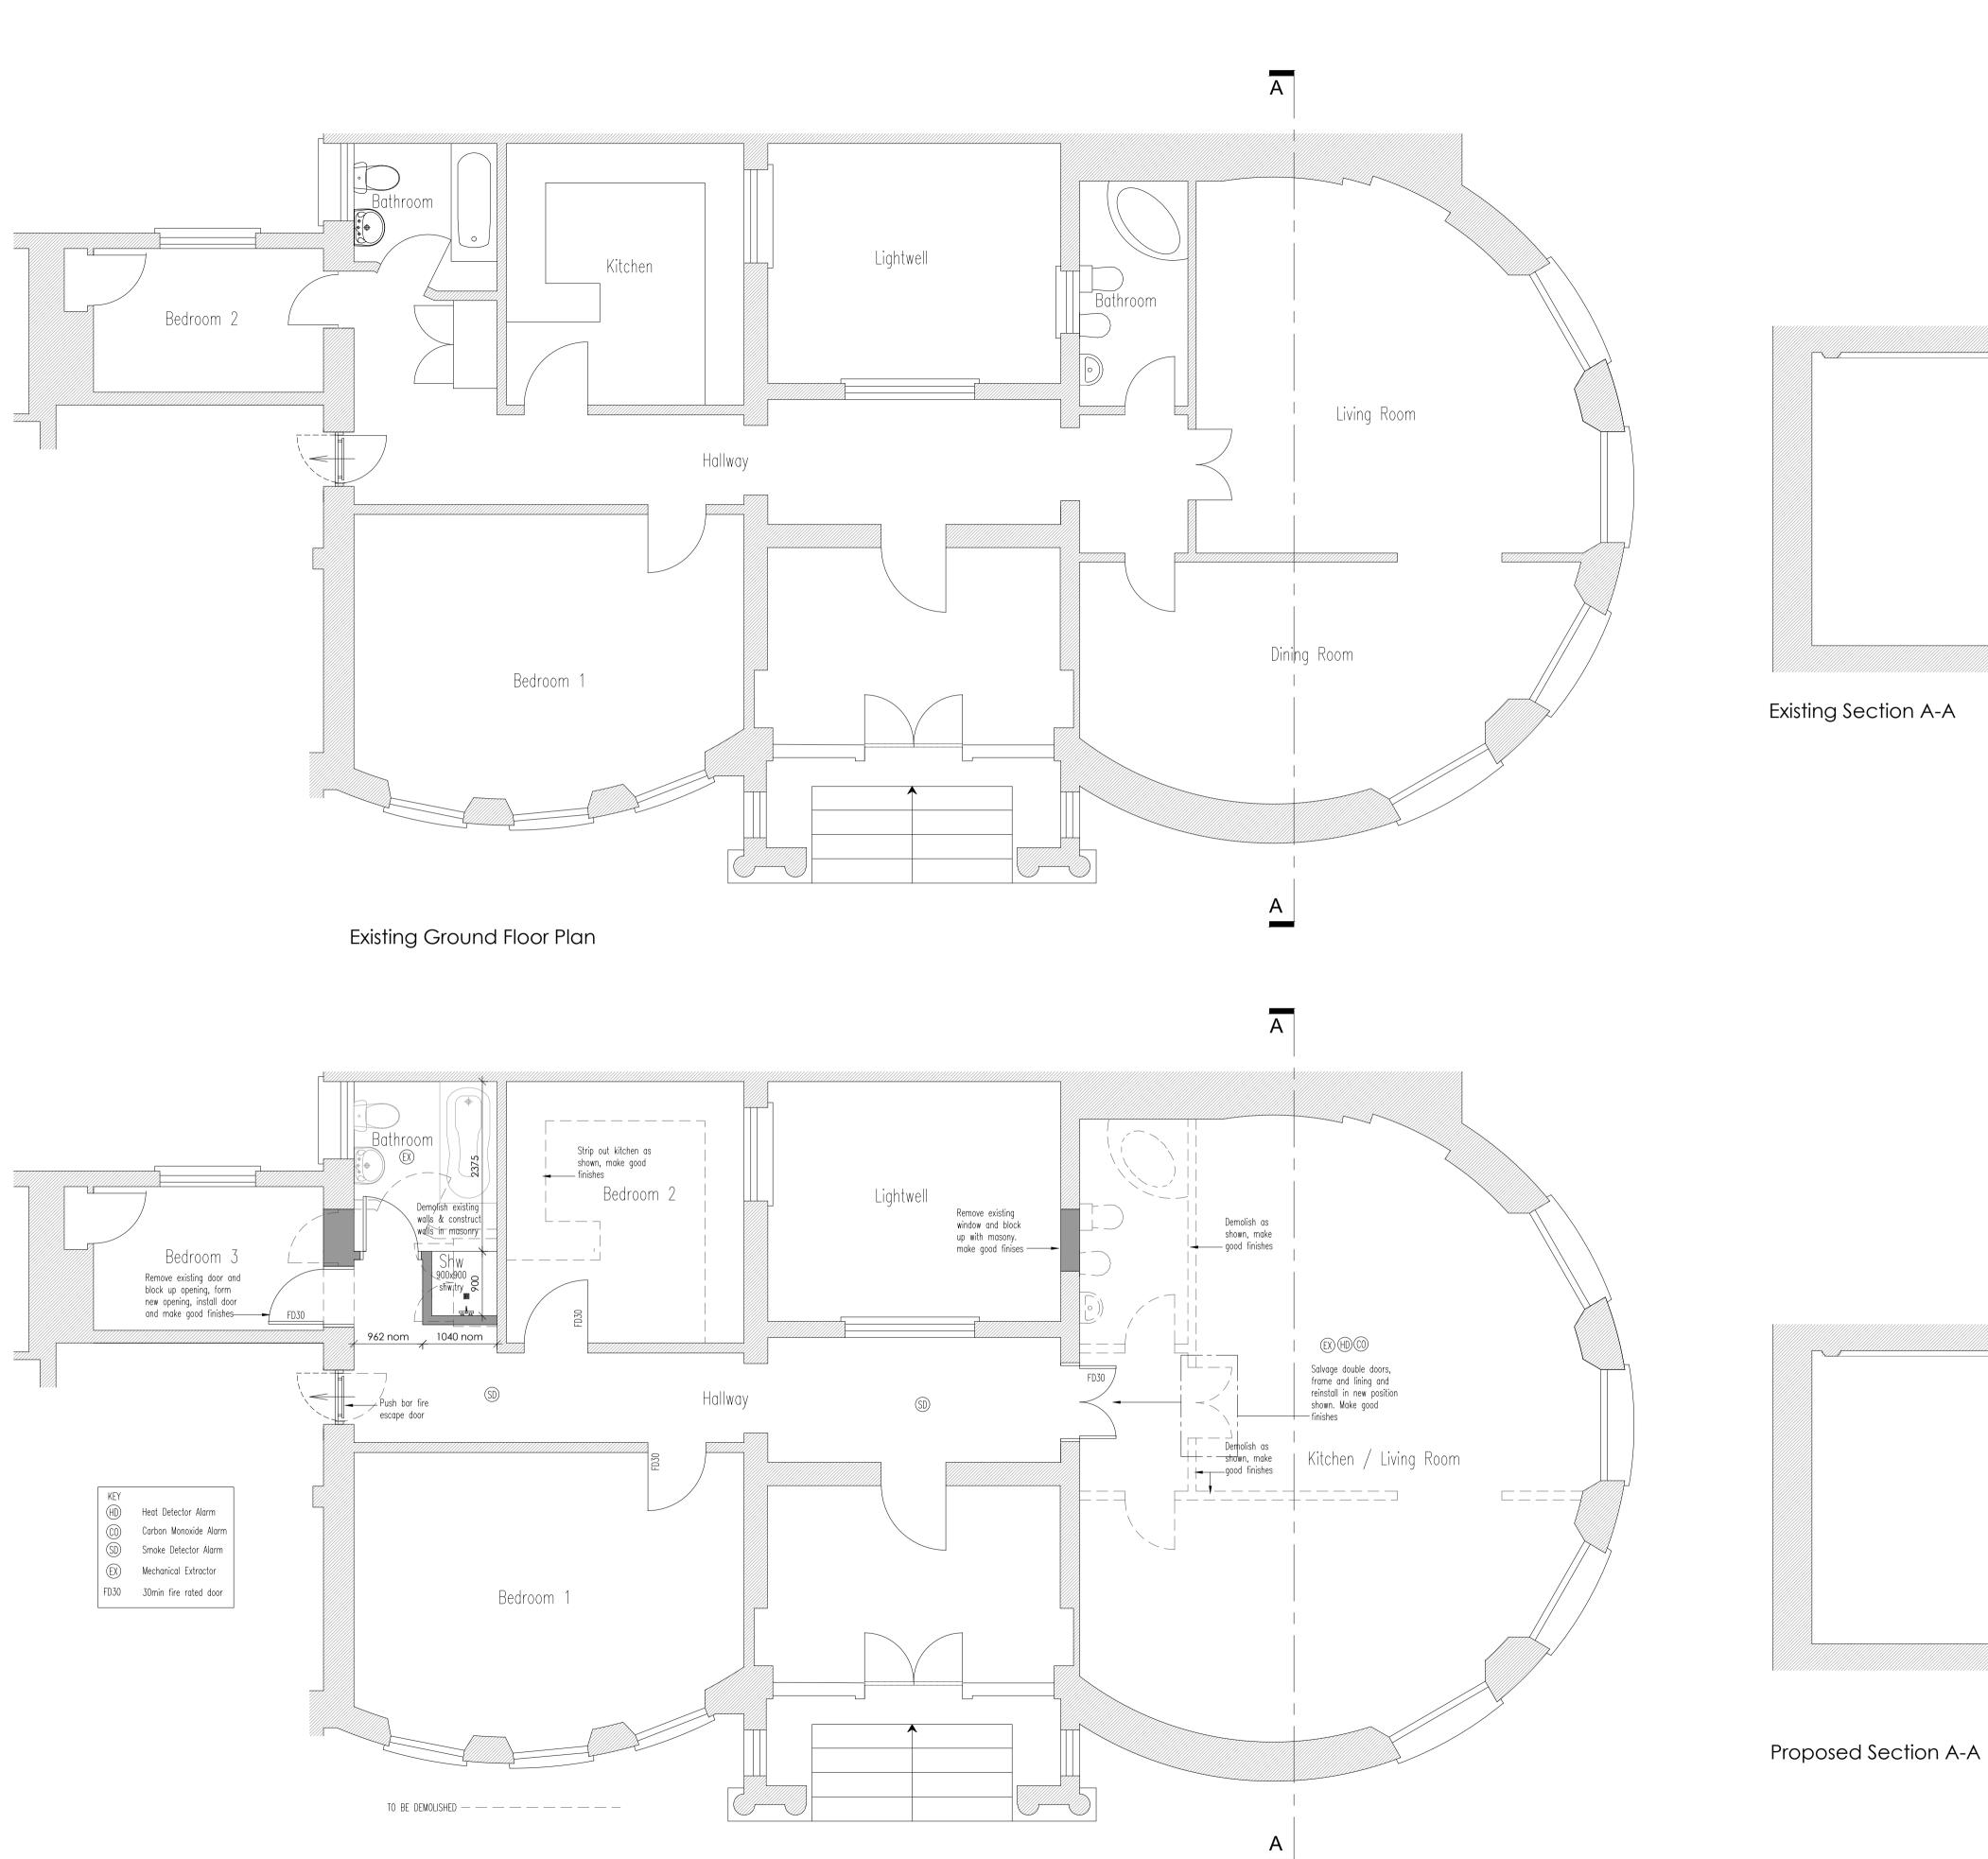

Proposed Ground Floor Plan

Scale 1:50

0 1 2 3 4 5 6 7 8 9 10

Salvage double doors, —frame and lining.

Join cornice from two rooms following wall removal, make good finishes.

shown, make good finishes

+ Remove existing

window, block

masonry, make good finishes.

Reinstall salvaged double —doors, frame and lining.

Demolish as

Rev Date Initials Notes P1 25/04/24 CHB Section A-A added BY: DATE: REV: DESCRIPTION:

Notes:

3. ALL DIMENSIONS ARE TO BE CHECKED ON SITE BEFORE ANY WORK IS