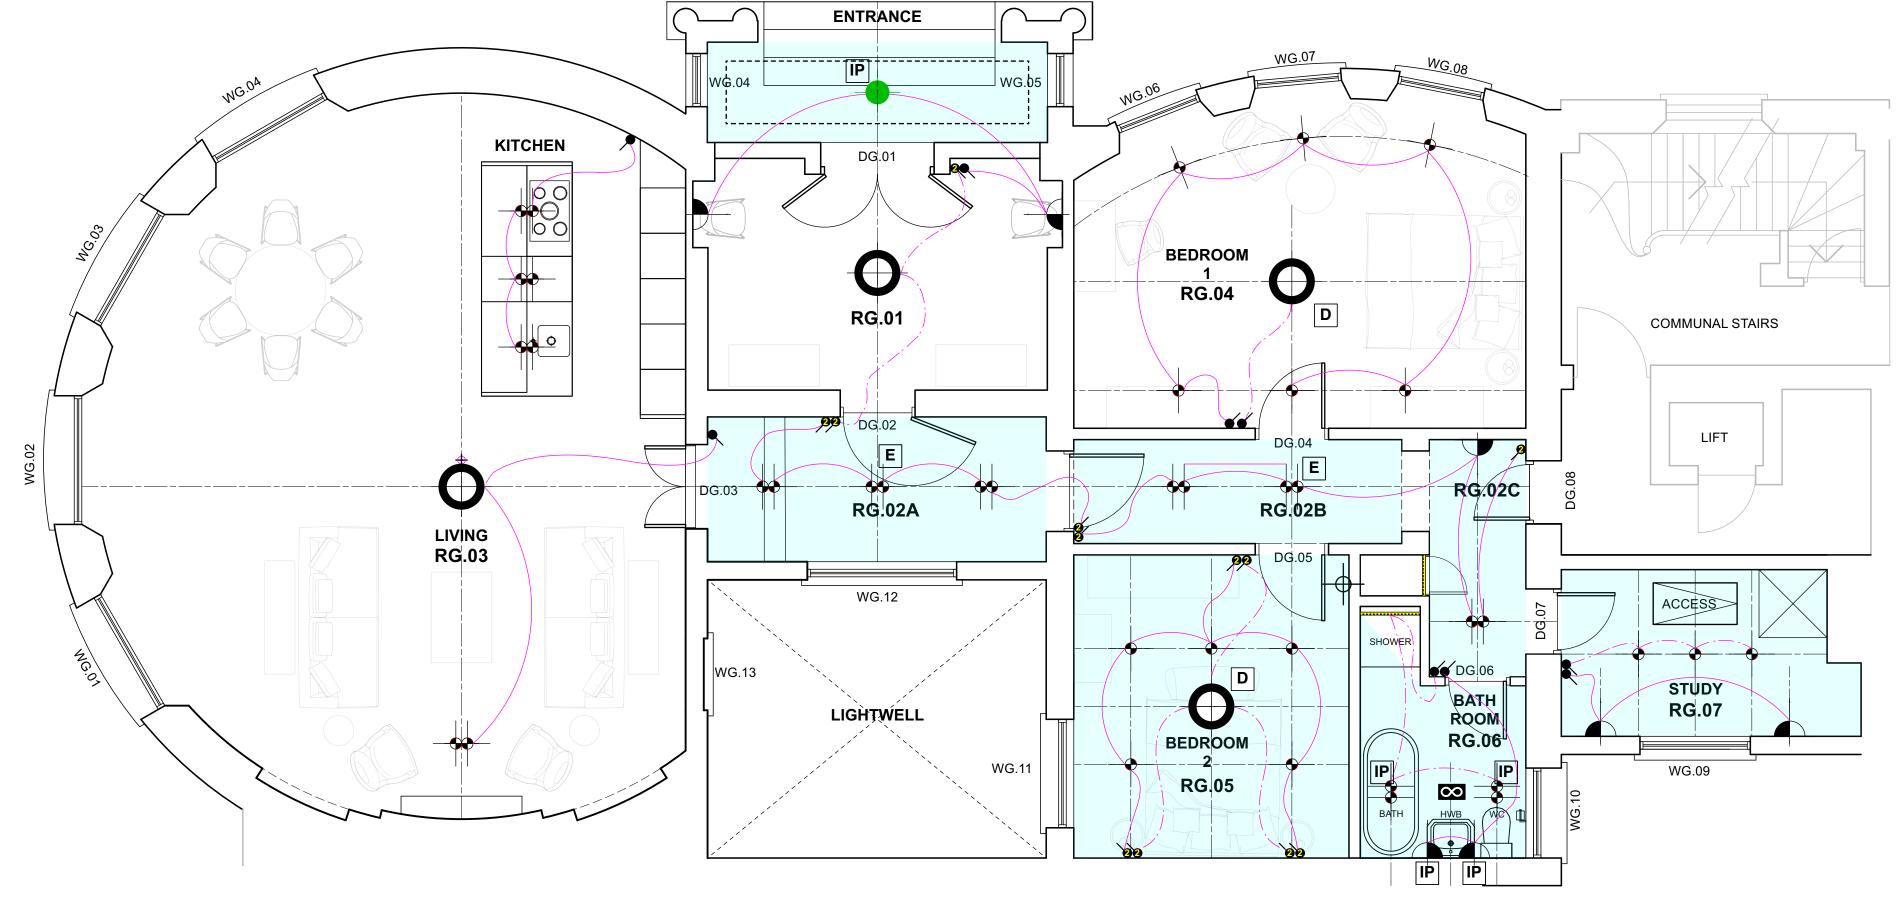

# **LEGEND - SMALL POWER**

5amp SOCKET FITTED AT SKIRTING LEVEL. SOCKETS TO BE RUN AS A LIGHTING MAIN. ALL SOCKETS IN DARK BRONZE.

13amp TWIN GANG SWITCHED SOCKET OUTLET AT SKIRTING LEVEL. ALL SOCKETS IN DARK BRONZE.

13amp TWIN GANG SWITCHED SOCKET OUTLET. ALL SOCKETS ABOVE WORKTOP LEVEL, ALL SOCKETS IN DARK BRONZE.

13amp TWIN GANG SWITCHED SOCKET OUTLET CONCEALED WITHIN JOINERY ITEM -ALL SOCKETS IN WHITE.

5amp & 13amp TWIN GANG SOCKET OUTLET

WITHIN FLOOR BOX, ALL SOCKETS IN DARK

BRONZE. S POLISHED CHROME SHAVER POINT

NEW HEAT DETECTORS

**NEW SMOKE DETECTORS** 

DIGITAL TELEVISION POINT, EXACT POSITION TO BE AGREED WITH DESIGNER PRIOR TO INSTALLATION. ALLOW FOR WIRING ACCORDINGLY.

PROVIDE MECHANICAL EXTRACTION VENTILATION SYSTEM TO EACH AREA AND INSTALLED IN ACCORDANCE WITH THE CURRENT RELEVANT BUILDING REGULATIONS

## **LEGEND - HEATING**

VERTICAL FLAT PANEL WALL MOUNTED

STRAIGHT FRONTED CHROMIUM PLATED TOWEL RADIATOR. SIZE TO BE AGREED

ELECTRIC UNDERFLOOR HEATING

**CLIENT SUPPLIED** 5 AMP VOLTAGE NON FIXED TABLE / FLOOR LAMP LIGHT FITTING. CONTRACTOR TO PROVIDE POWER **REQUIREMENT - REFER TO SMALL POWER** DRAWING.

LED STRIP - WARM WHITE

CIRCUIT RUNS LIGHT SWITCH

TWO WAY LIGHT SWITCH

5 AMP LIGHT SWITCH

DIMMER FACILITY

IP RATED FITTING

INTEGRATED EMERGENCY PACK

ELECTRIC RADIATOR - TO BE DECORATED TO MATCH WALLS. SIZE TO BE AGREED