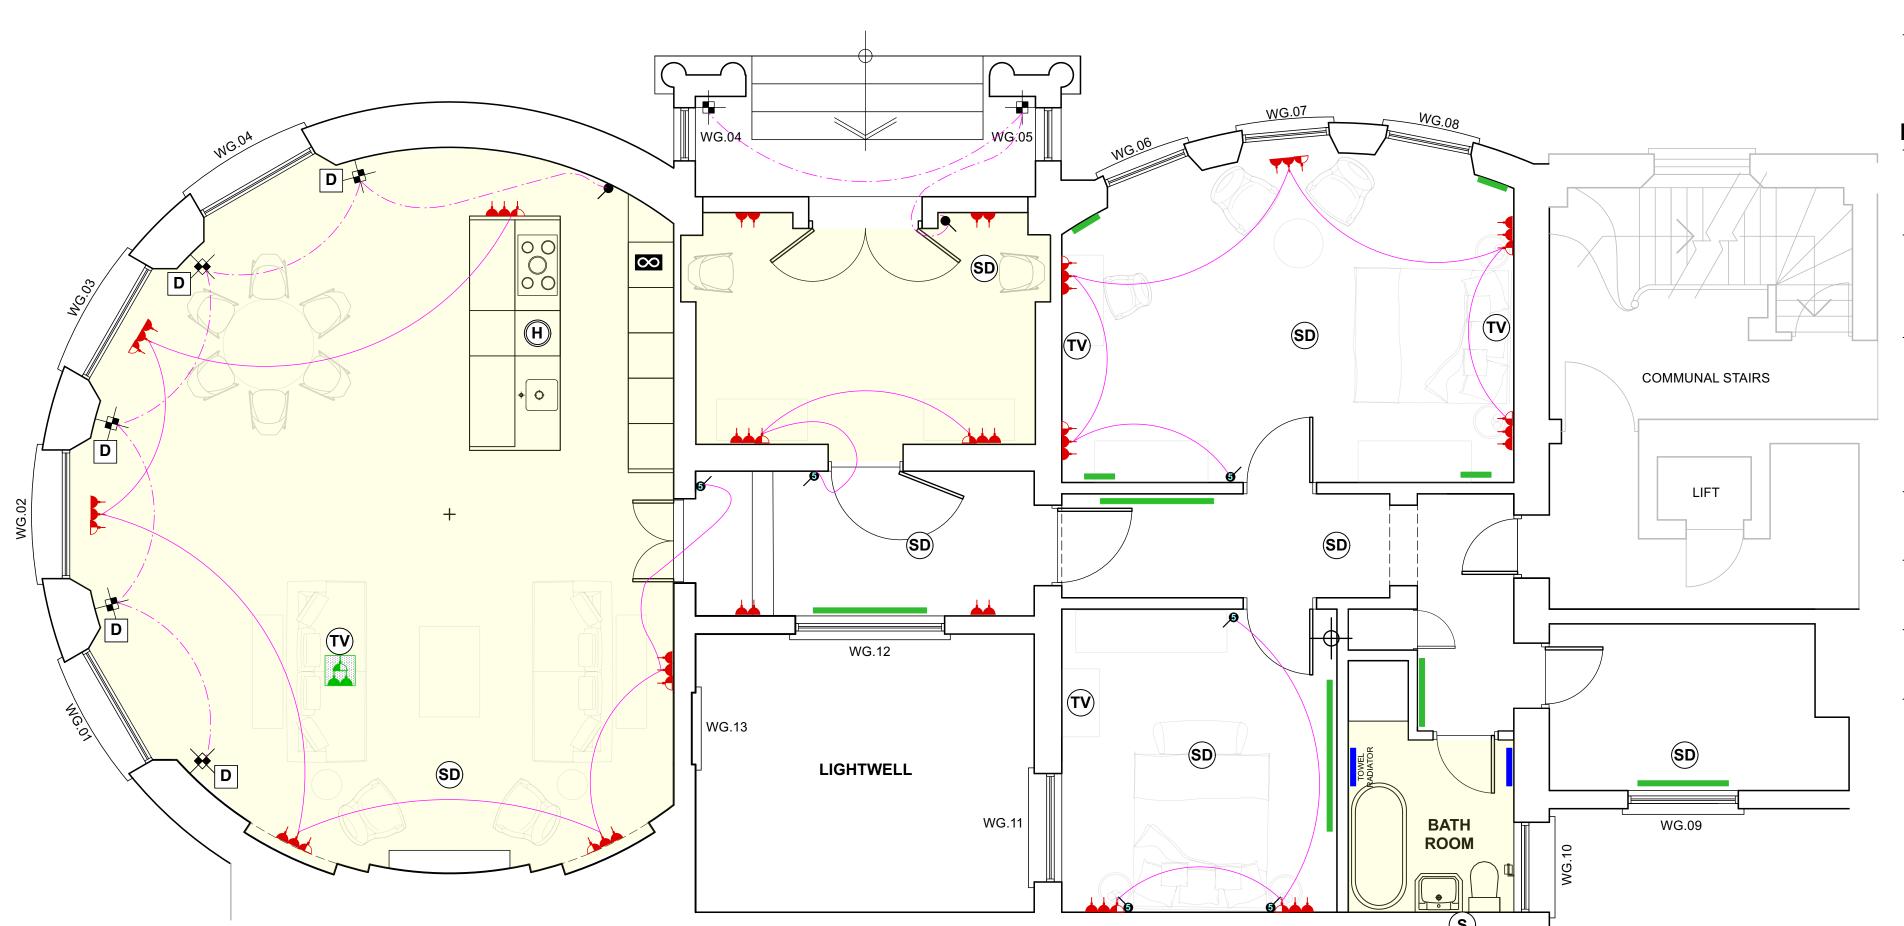

WITHIN FLOOR BOX, ALL SOCKETS IN DARK

BRONZE. S POLISHED CHROME SHAVER POINT

NEW HEAT DETECTORS

**NEW SMOKE DETECTORS** 

DIGITAL TELEVISION POINT, EXACT POSITION TO BE AGREED WITH DESIGNER PRIOR TO INSTALLATION. ALLOW FOR WIRING ACCORDINGLY.

### **LEGEND - CEILING**

**EXISTING CEILING:-**ALLOW TO RETAIN EXISTING CEILING MAKING GOOD AS REQUIRED. DECORATIONS TO

**NEW SUSPENDED CEILING:-**ALL AREAS DENOTED THUS TO BE FITTED WITH NEW HALF HOUR FIRE RESISTANT

PLASTERBOARD SUSPENDED CEILING.

HEIGHT TO BE ESTABLISHED ON SITE.

#### **LEGEND - LIGHTING**

NEW SUSPENDED IP RATED EXTERIOR LANTERN FITTING - CONTRACTOR TO VERIFY WIRING AND RATING IS FIT FOR PURPOSE.

NEW SUSPENDED IP RATED INTERIOR PLAFONNIER FITTING - CONTRACTOR TO VERIFY WIRING AND RATING IS FIT FOR PURPOSE.

FLOOR RECESSED LED FIXED SPOTLIGHT. LAMP: NARROW BEAM, WARM WHITE. COL : DARK BRONZE

CEILING RECESSED LED ADJUSTABLE GIMBAL SPOTLIGHT.

LAMP: NARROW BEAM, WARM WHITE.

COL:WHITE **CLIENT SUPPLIED** MAINS VOLTAGE SUSPENDED **CHANDELIER** FITTING. CONTRACTOR TO

**CLIENT SUPPLIED** 5 AMP VOLTAGE NON FIXED TABLE / FLOOR LAMP LIGHT FITTING. CONTRACTOR TO PROVIDE POWER **REQUIREMENT - REFER TO SMALL POWER** DRAWING.

LED STRIP - WARM WHITE

CIRCUIT RUNS LIGHT SWITCH

TWO WAY LIGHT SWITCH

5 AMP LIGHT SWITCH

DIMMER FACILITY

IP RATED FITTING

INTEGRATED EMERGENCY PACK

ELECTRIC RADIATOR - TO BE DECORATED TO MATCH WALLS. SIZE TO BE AGREED

# **DELANEY & d'ALMADA**

REV. DATE AMENDMENT

PROJECT

FLAT 2 ~ COURT ROYAL MANSIONS 1 EASTERN TERRACE, BRIGHTON BN2 1DJ

PROPOSED RCP **HEATING & SMALL POWER ARRANGEMENT** 

JANUARY 2024 AS SHOWN DRAWING NUMBER 2CRM - 02 DAVID d'ALMADA LIMITED