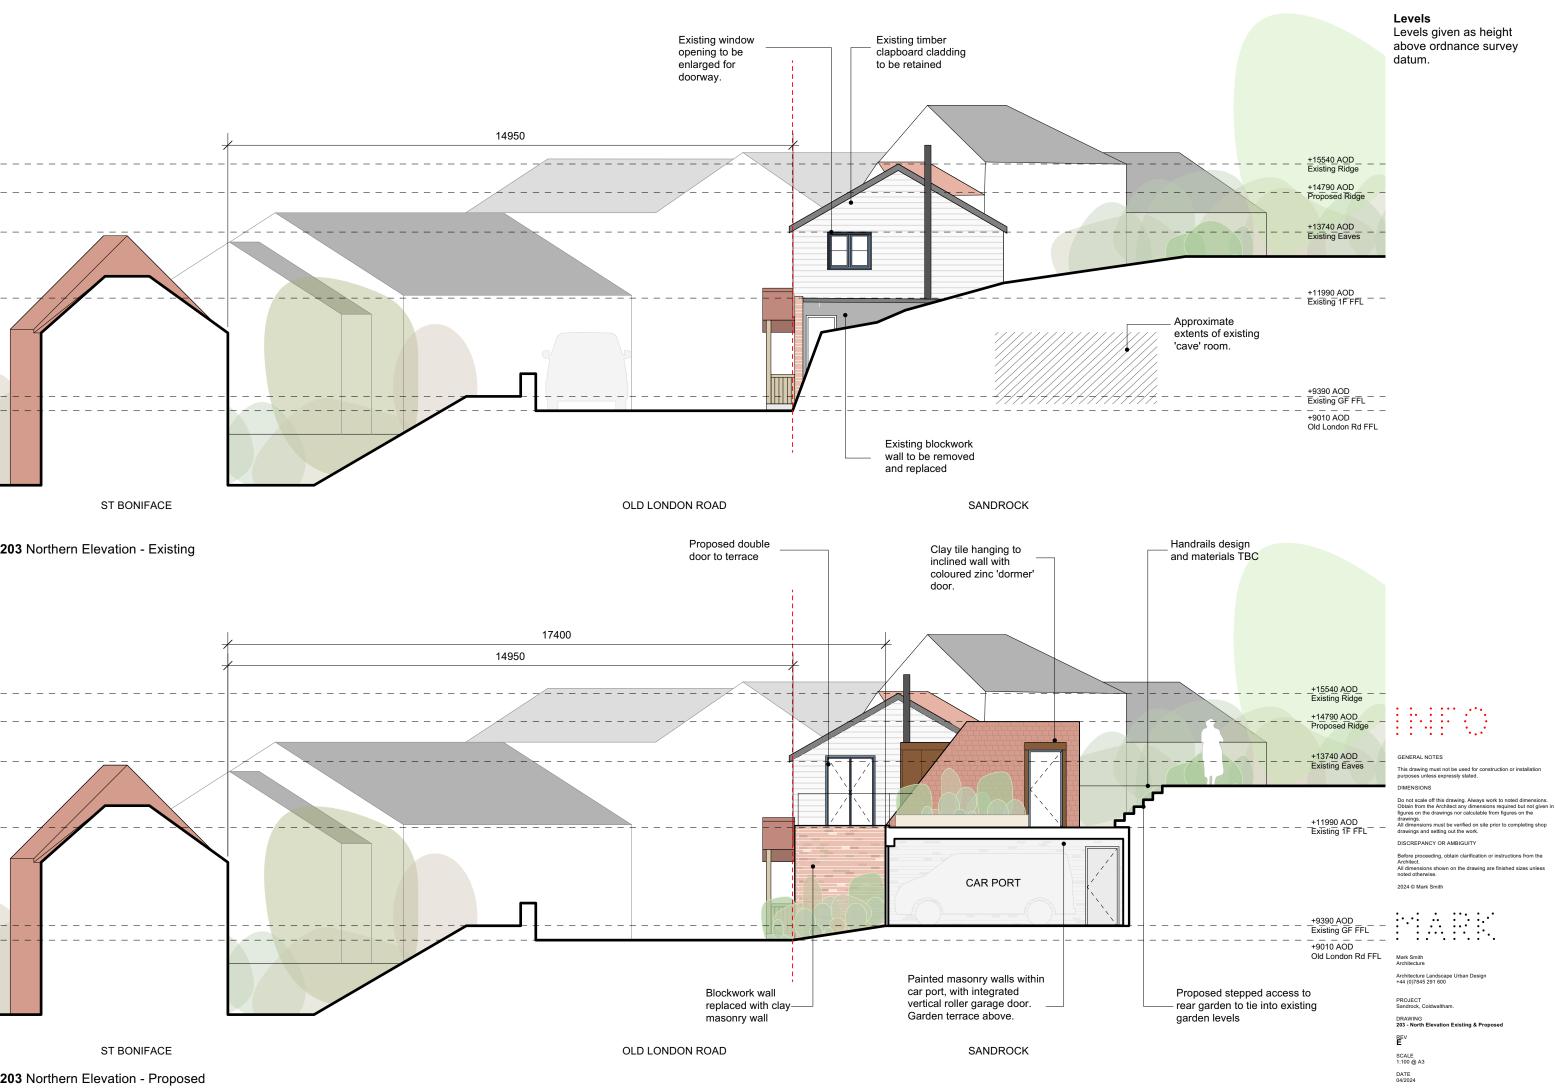

Levels given as height above ordnance survey

This drawing must not be used for construction or installation purposes unless expressly stated.

Do not scale off this drawing. Always work to noted dimensions. Obtain from the Architect any dimensions required but not given in figures on the drawings nor calculable from figures on the drawings. All dimensions must be verified on site prior to completing shop drawings and setting out the work.

DISCREPANCY OR AMBIGUITY

above ordnance survey

This drawing must not be used for construction or installation purposes unless expressly stated.

202 Rear Elevation - Existing

TISCUACIO
DESCRIPTO
DESCRI

GENERAL NOTES

DIMENSIONS

Do not scale off this drawing. Always work to noted dimensions. Obtain from the Architect any dimensions required but not given in figures on the drawings nor calculable from figures on the drawings. All dimensions must be verified on site prior to completing shop drawings and setting out the work.

DISCREPANCY OR AMBIGUITY

Before proceeding, obtain clarification or instructions from the Architect.
All dimensions shown on the drawing are finished sizes unless noted otherwise.

Architecture Landscape Urban Design +44 (0)7845 291 600

PROJECT Sandrock, Coldwaltham.

REV **B** 

SCALE NTS