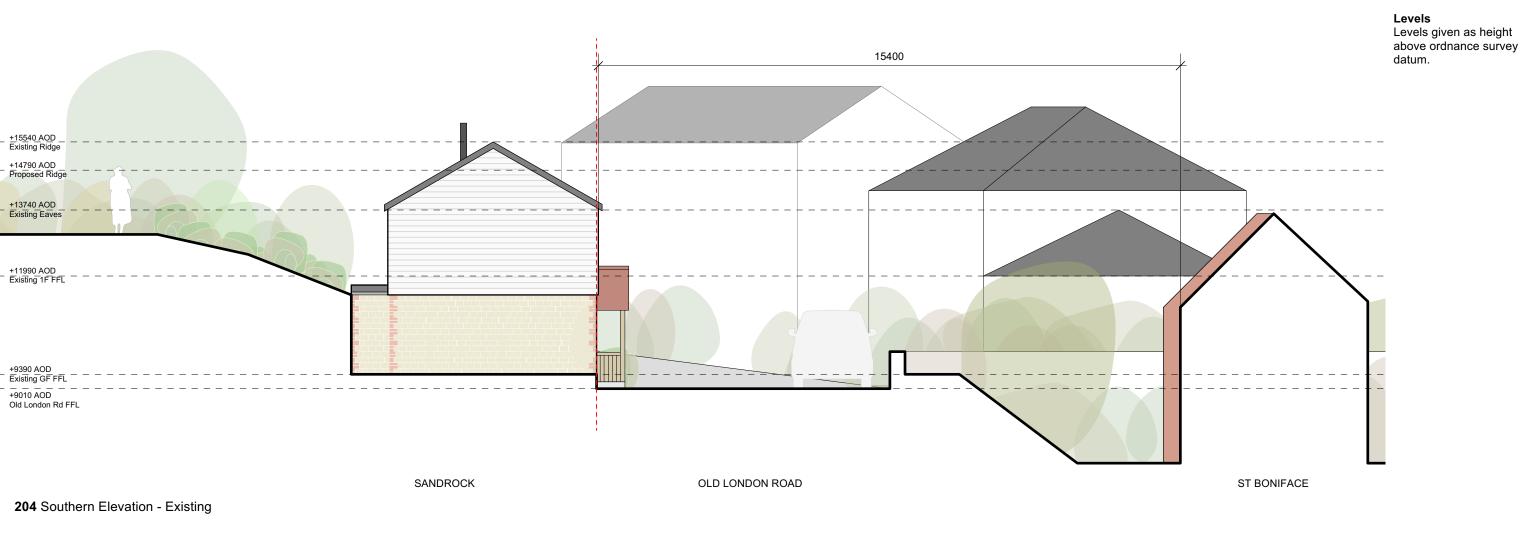

Levels given as height above ordnance survey

This drawing must not be used for construction or installation purposes unless expressly stated.

Do not scale off this drawing. Always work to noted dimensions. Obtain from the Architect any dimensions required but not given in figures on the drawings nor calculable from figures on the drawings. All dimensions must be verified on site prior to completing shop drawings and setting out the work.

DISCREPANCY OR AMBIGUITY

above ordnance survey

This drawing must not be used for construction or installation purposes unless expressly stated.

202 Rear Elevation - Existing

TISCUACIO
DESCRIPTO
DESCRI

GENERAL NOTES