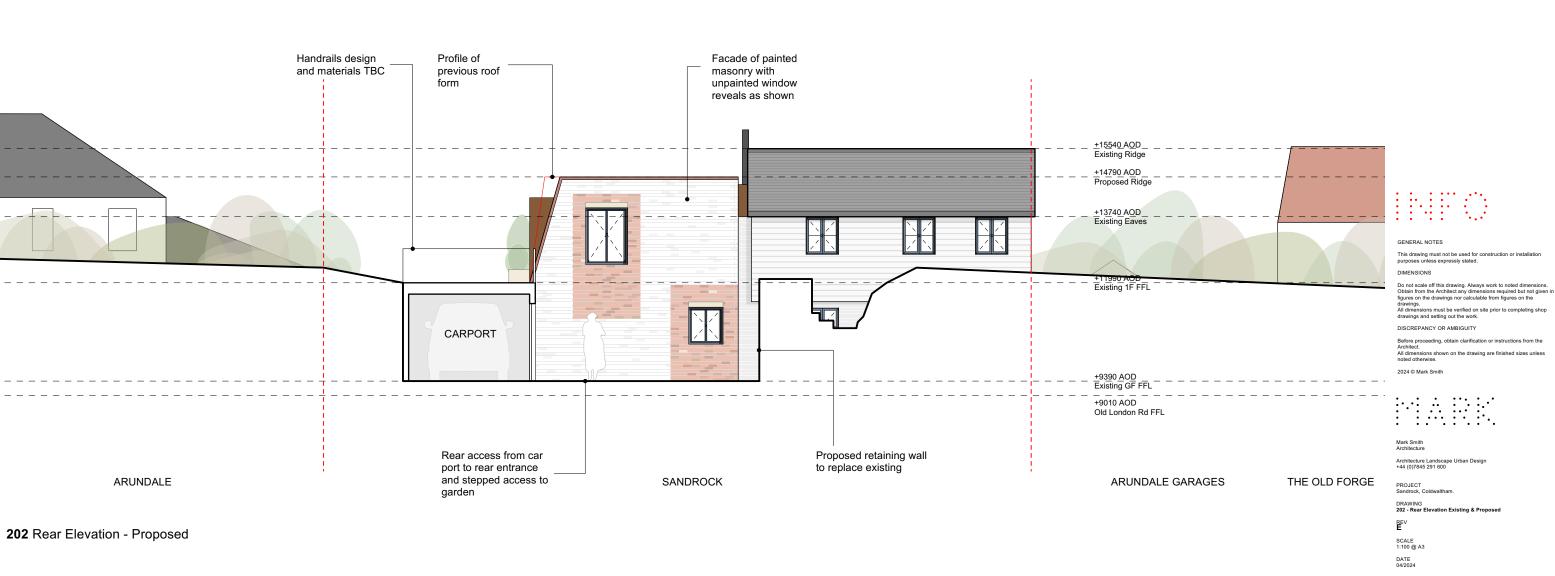

DISCREPANCY OR AMBIGUITY

above ordnance survey

This drawing must not be used for construction or installation purposes unless expressly stated.

202 Rear Elevation - Existing

TISCUACIO
DESCRIPTO
DESCRI

GENERAL NOTES