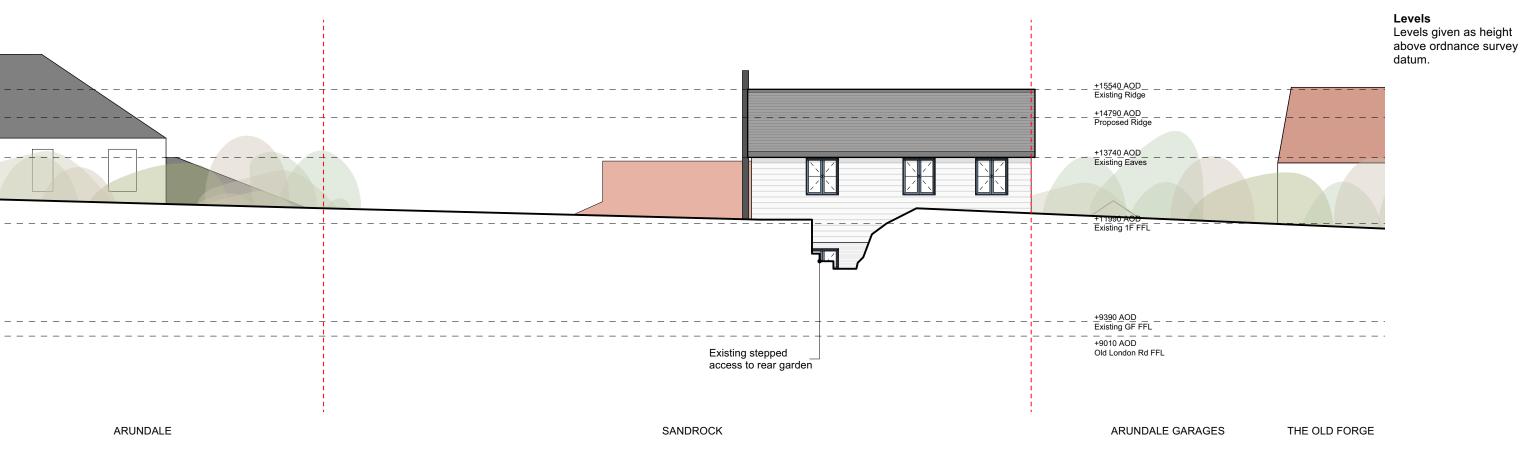

DISCREPANCY OR AMBIGUITY

above ordnance survey

This drawing must not be used for construction or installation purposes unless expressly stated.

202 Rear Elevation - Existing

TISCUACIO
DESCRIPTO
DESCRI

GENERAL NOTES