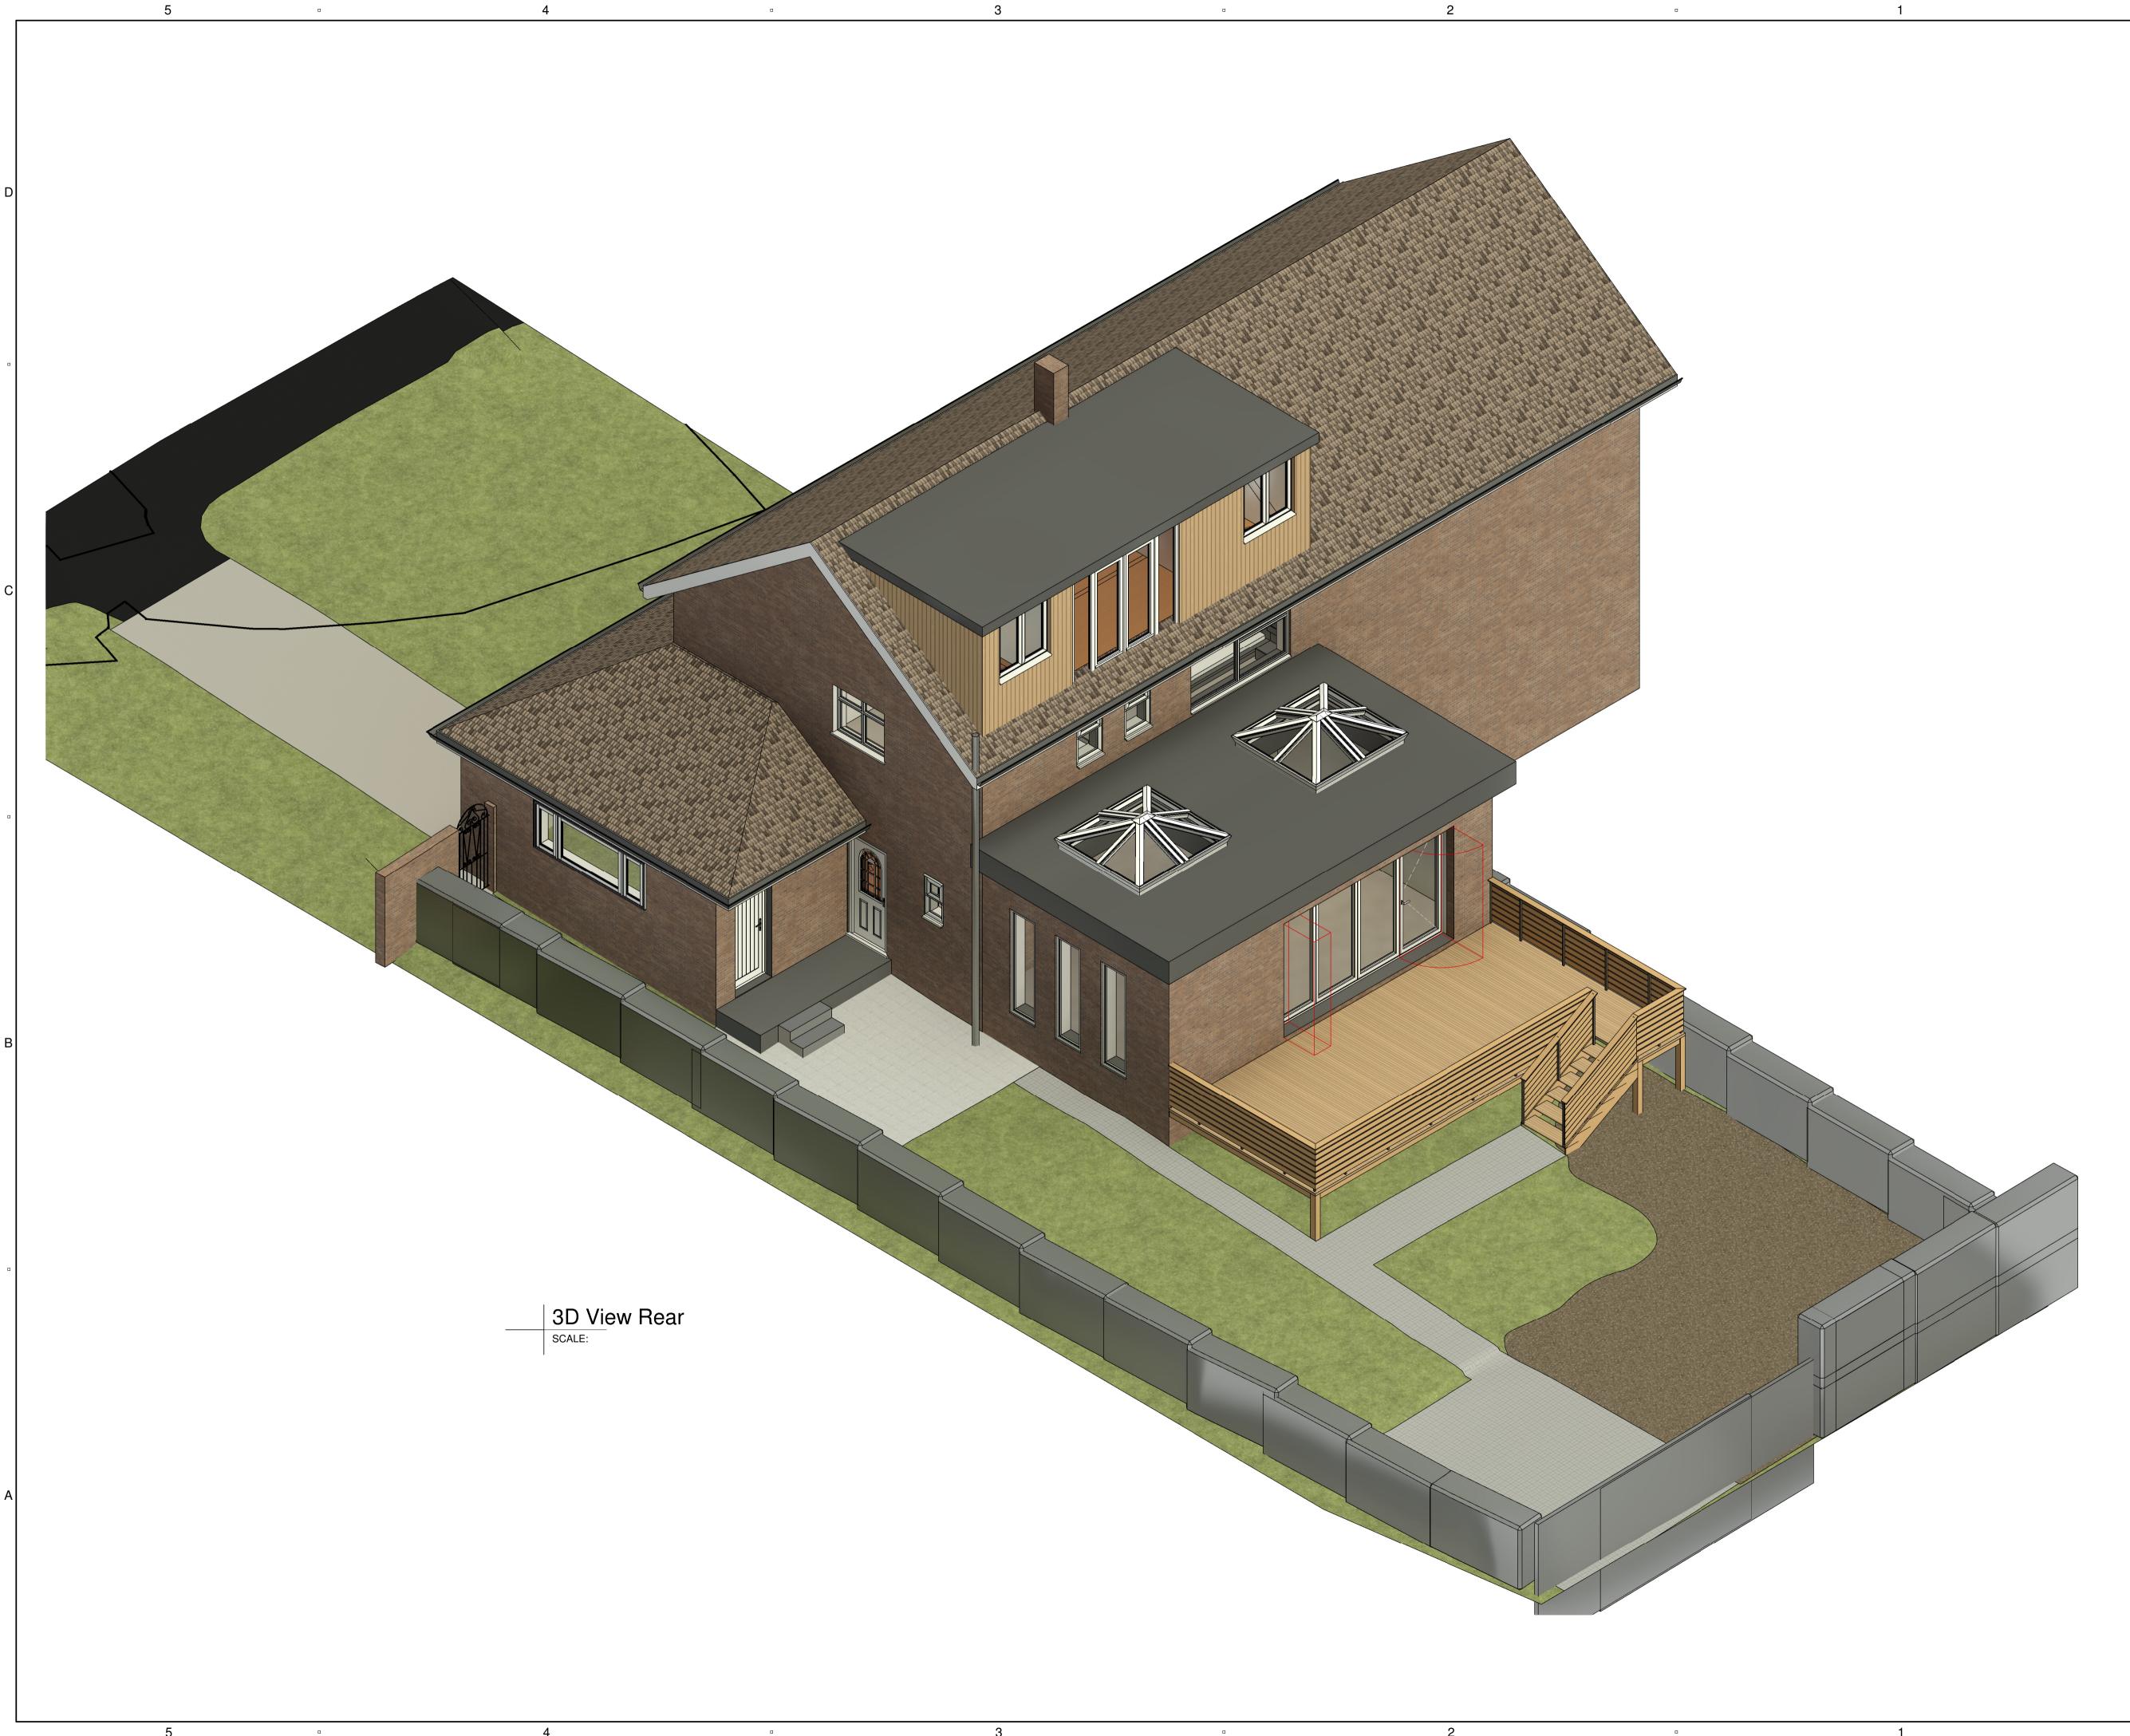

## Proposed Extension and loft Conversion 97 Chantry Ave Chesterfield

- 1. THIS DRAWING IS A WORK IN PROGRESS AND IS NOT TO BE USED FOR PLANNING, BUILDING REGULATIONS OR CONSTRUCTION PURPOSES.
- 2. DO NOT SCALE THIS DRAWING. IF IN DOUBT ASK
- 3. THIS DRAWING IS TO BE READ IN CONJUNCTION WITH ALL DRAWINGS AND SPECIFICATIONS.
- 4. ALL DIMENSIONS IN MILLIMETRES UNLESS NOTED OTHERWISE. ALL LEVELS IN METRES UNLESS NOTED OTHERWISE
- 5. ALL DETAILS AND DIMENSIONS ARE TO BE CONFIRMED ON SITE PRIOR TO WORK COMMENCING OR ORDERING OF MATERIALS.
- 6. ANY DISCREPANCIES NOTED ON SITE ARE TO BE REPORTED TO THE ENGINEER IMMEDIATELY.

## **KEY PLAN**

SHEET TITLE

3D View Rear

SHEET NUMBER

CHAN-MJB-1003