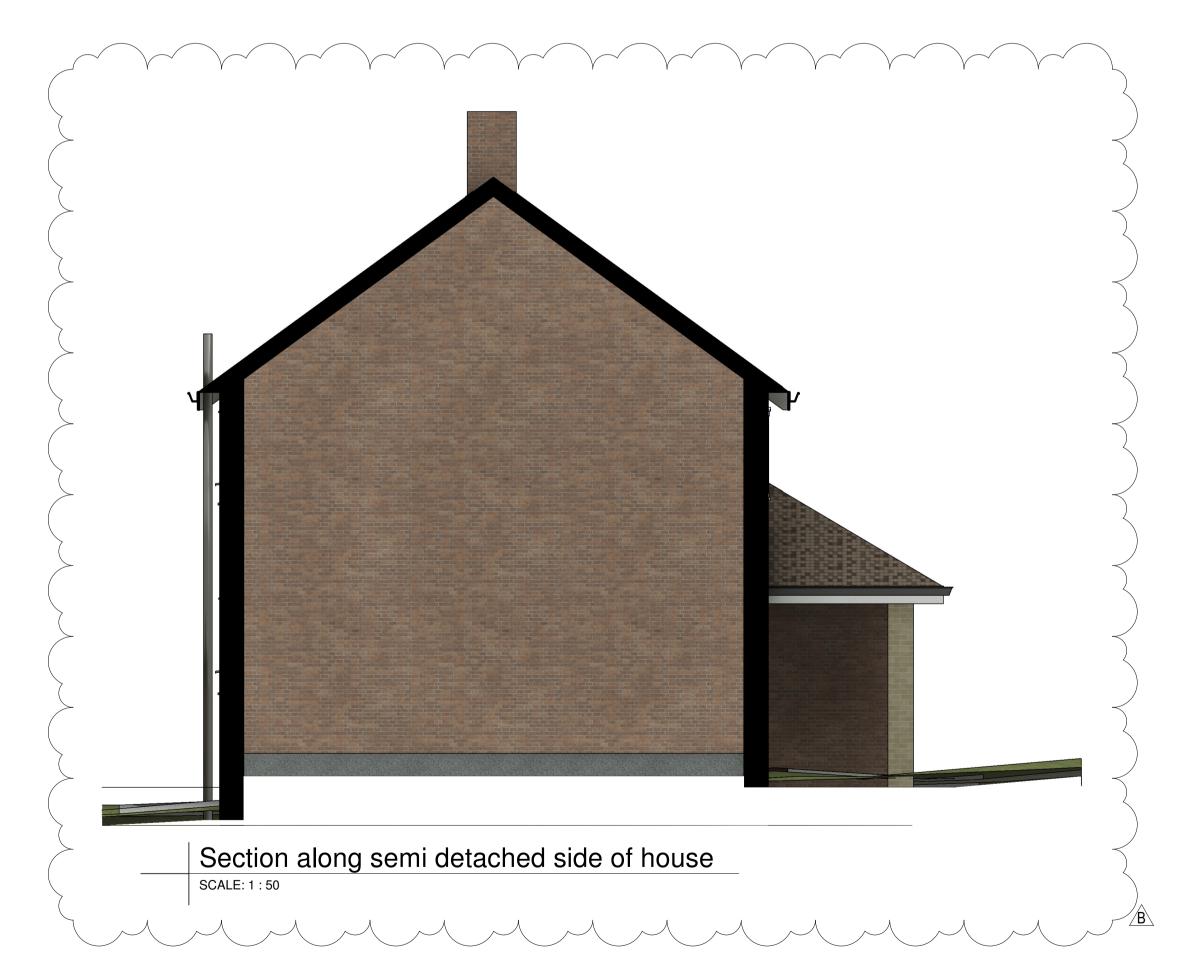

# Proposed Extension and loft conversion 97 Chantry Ave Chesterfield

- 1. THIS DRAWING IS A WORK IN PROGRESS AND IS NOT TO BE USED FOR PLANNING, BUILDING REGULATIONS OR CONSTRUCTION PURPOSES.
- 2. DO NOT SCALE THIS DRAWING. IF IN DOUBT ASK
- 3. THIS DRAWING IS TO BE READ IN CONJUNCTION WITH ALL DRAWINGS AND SPECIFICATIONS.
- 4. ALL DIMENSIONS IN MILLIMETRES UNLESS NOTED OTHERWISE. ALL LEVELS IN METRES UNLESS NOTED OTHERWISE
- 5. ALL DETAILS AND DIMENSIONS ARE TO BE CONFIRMED ON SITE PRIOR TO WORK COMMENCING OR ORDERING OF MATERIALS.
- 6. ANY DISCREPANCIES NOTED ON SITE ARE TO BE REPORTED TO THE ENGINEER IMMEDIATELY.

### **KEY PLAN**

SHEET TITLE

Elevations