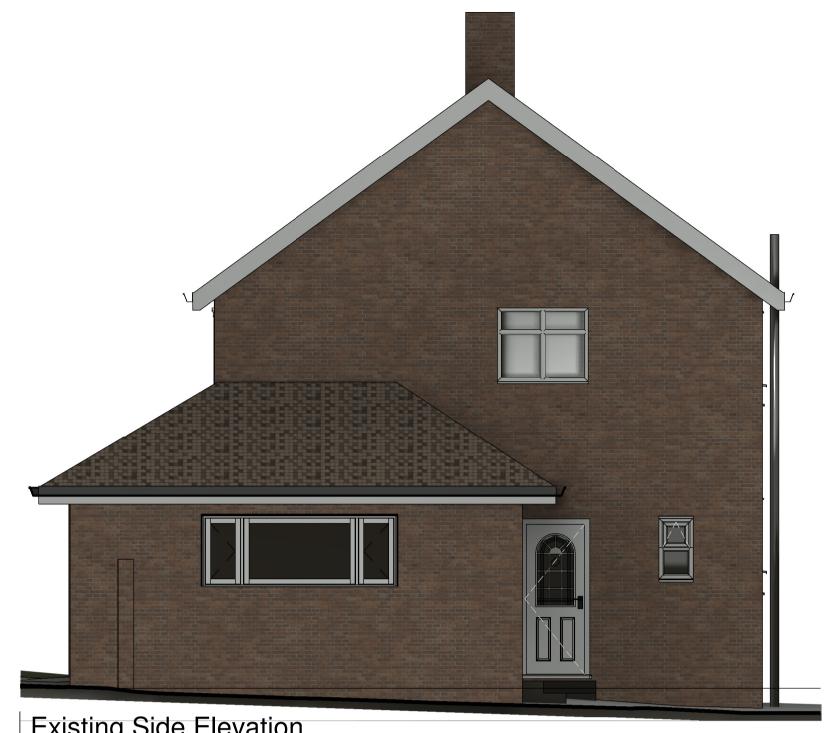

Existing Front Elevation

SCALE: 1:50

**Existing Rear Elevation** 

Existing Side Elevation

SCALE: 1:50

MJB Technical Services Ltd
5 Railway Cottages
Chesterfield, Derbyshire, S42 5RQ
Tel: +44 7846742350
Email: michael.sprague@mjbtech.co.uk
James.sprague@mjbtech.co.uk

# Proposed Extension and loft conversion 97 Chantry Ave Chesterfield

- 1. THIS DRAWING IS A WORK IN PROGRESS AND IS NOT TO BE USED FOR PLANNING, BUILDING REGULATIONS OR CONSTRUCTION PURPOSES.
- 2. DO NOT SCALE THIS DRAWING. IF IN DOUBT ASK
- 3. THIS DRAWING IS TO BE READ IN CONJUNCTION WITH ALL DRAWINGS AND SPECIFICATIONS.
- 4. ALL DIMENSIONS IN MILLIMETRES UNLESS NOTED OTHERWISE. ALL LEVELS IN METRES UNLESS NOTED OTHERWISE
- 5. ALL DETAILS AND DIMENSIONS ARE TO BE CONFIRMED ON SITE PRIOR TO WORK COMMENCING OR ORDERING OF MATERIALS.
- 6. ANY DISCREPANCIES NOTED ON SITE ARE TO BE REPORTED TO THE ENGINEER IMMEDIATELY.