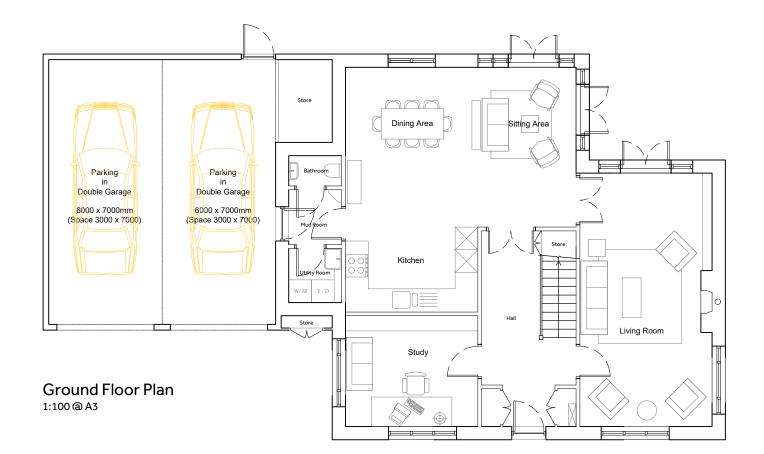

Drawing Description

Housetype 5.4 5B9P Type 4 Plans With attached Double Garage

| Scale      | Drawn by   |
|------------|------------|
| 1:100 @ A3 | DJ         |
| Date       | Checked by |
| March 2024 | PO/CSS     |