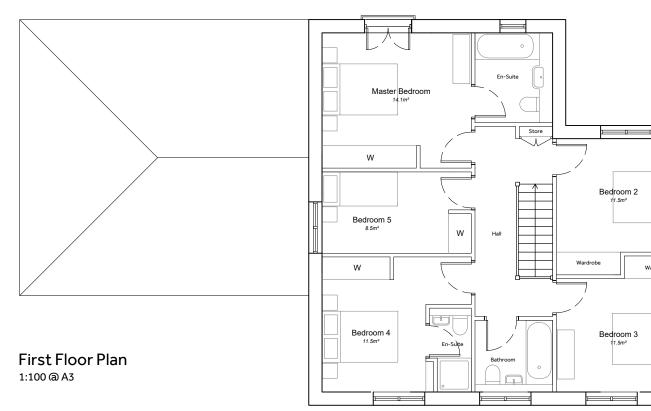

### Unit Area: 169m<sup>2</sup> + Garage

| NDSS Checklist                                                                                                   |        |  |
|------------------------------------------------------------------------------------------------------------------|--------|--|
| Requirement                                                                                                      | Yes/No |  |
| The dwelling provides at least the gross internal floor area<br>and built-in storage area as set out in the NDSS | Yes    |  |
| The dwelling has at least one double or twin bedroom                                                             | Yes    |  |
| Single Bedrooms are at least 2.15m wide and have a floor area of at least 7.5m <sup>2</sup>                      | Yes    |  |
| Double & Twin Bedrooms have a floor area of at least 11.5m <sup>2</sup>                                          | Yes    |  |
| One Double Bedroom (or Twin Bedroom) is at least 2.75m wide and all others are at least 2.55mm                   | Yes    |  |

Drawing Description

Housetype 5.4 5B9P Type 4 Plans With attached Double Garage

| Scale      | Drawn by   |
|------------|------------|
| 1:100 @ A3 | DJ         |
| Date       | Checked by |
| March 2024 | PO/CSS     |