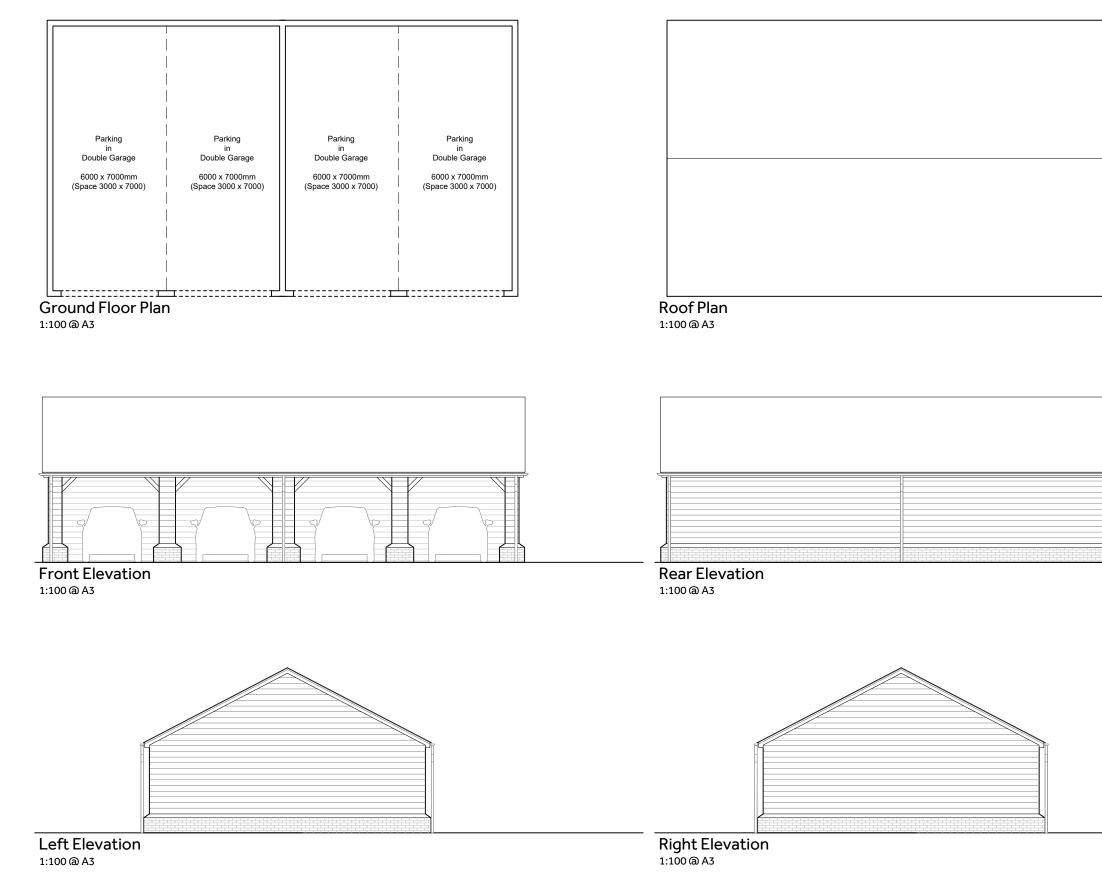

## Land at Meadow Cottage The Street Preston Canterbury Kent CT3 1EB

Drawing Description

4 Space Garage

| Scale      | Drawn by   |
|------------|------------|
| 1:100 @ A3 | DJ         |
| Date       | Checked by |
| March 2024 | PO/CSS     |