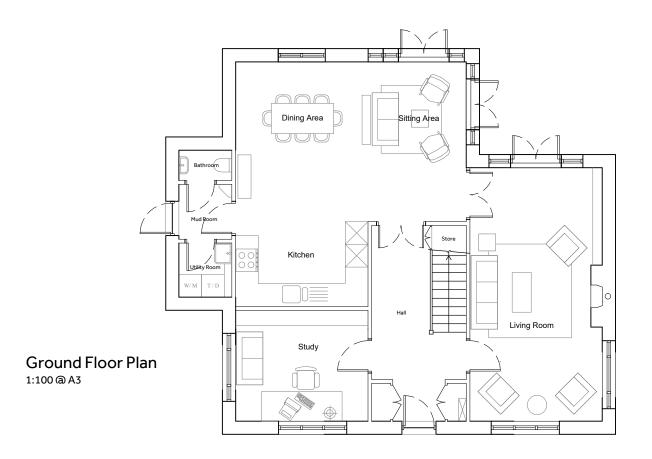

CT3 1EB

Drawing Description

Housetype 5.1

5B9P Type 1

Plans

Georgianised

Scale Drawn by

1:100 @ A3 DJ