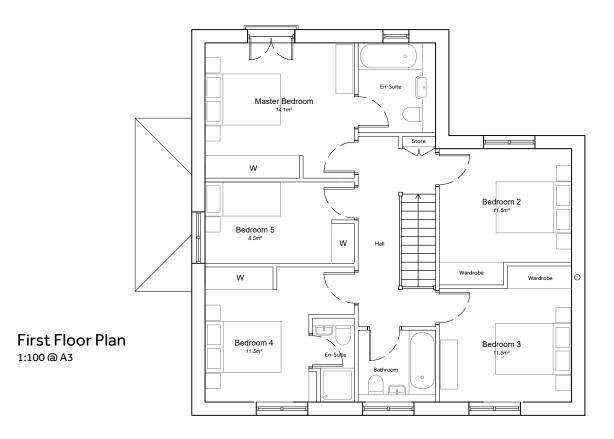

## Unit Area: 169m<sup>2</sup>

| NDSS Checklist                                                                                                |        |
|---------------------------------------------------------------------------------------------------------------|--------|
| Requirement                                                                                                   | Yes/No |
| The dwelling provides at least the gross internal floor area and built-in storage area as set out in the NDSS | Yes    |
| The dwelling has at least one double or twin bedroom                                                          | Yes    |
| Single Bedrooms are at least 2.15m wide and have a floor area of at least 7.5m <sup>2</sup>                   | Yes    |
| Double & Twin Bedrooms have a floor area of at least 11.5m²                                                   | Yes    |
| One Double Bedroom (or Twin Bedroom) is at least 2.75m wide and all others are at least 2.55mm                | Yes    |

CT3 1EB

Drawing Description

Housetype 5.1

5B9P Type 1

Plans

Georgianised

Scale Drawn by

1:100 @ A3 DJ