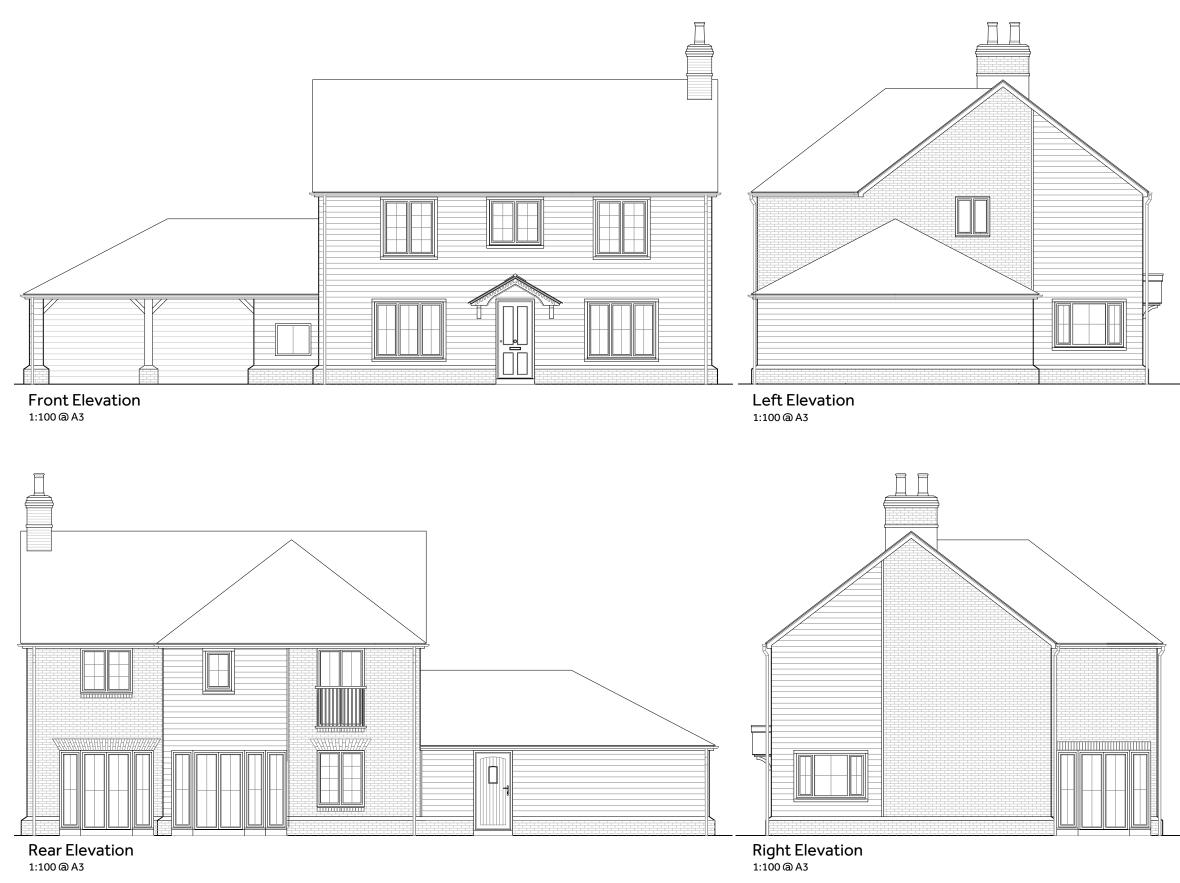

Drawing Description

Housetype 5.4 5B9P Type 4 Elevations With attached Double Garage

| Scale      | Drawn by   |
|------------|------------|
| 1:100 @ A3 | DJ         |
| Date       | Checked by |
| March 2024 | PO/CSS     |