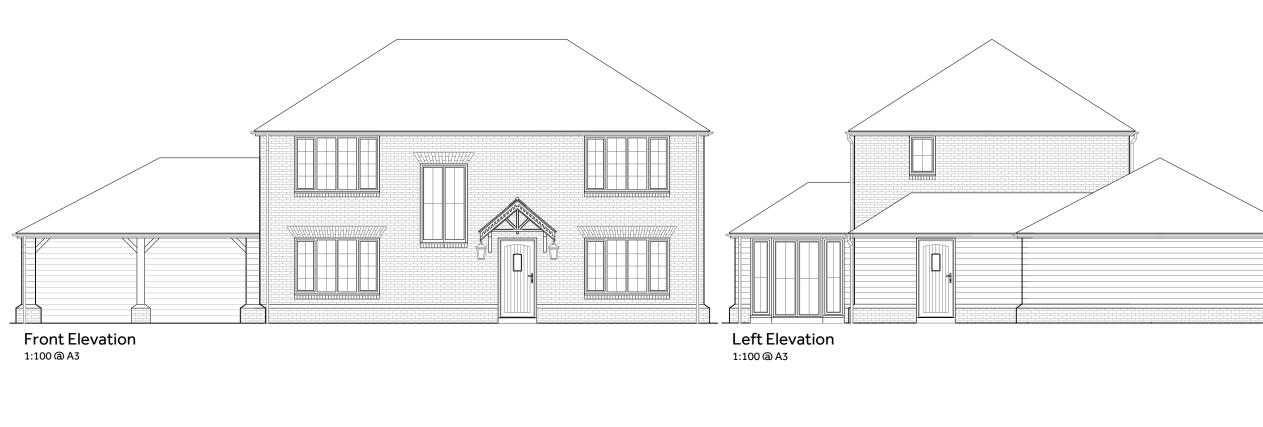

This drawing and design are copyright of Clague LLP Registration number OC335948.

Re۱

Date

Description

Project Title

Land at Meadow Cottage The Street Preston Canterbury Kent CT3 1EB

Drawing Description

Housetype 4.3 4B7P Type 3 Elevations With attached Double Garage