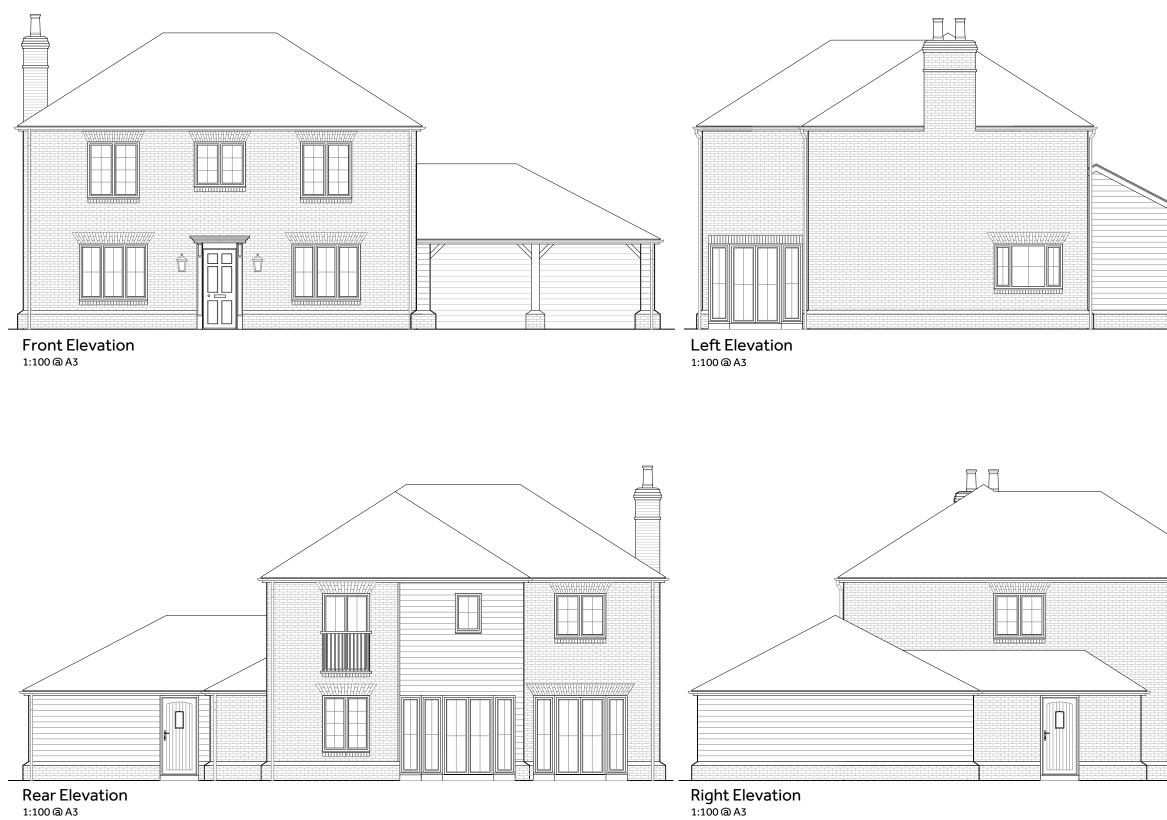

Drawing Description

Housetype 5.3 5B9P Type 3 Elevations Georgian with attached Single Garage

| Scale      | Drawn by   |
|------------|------------|
| 1:100 @ A3 | DJ         |
| Date       | Checked by |
| March 2024 | PO/CSS     |