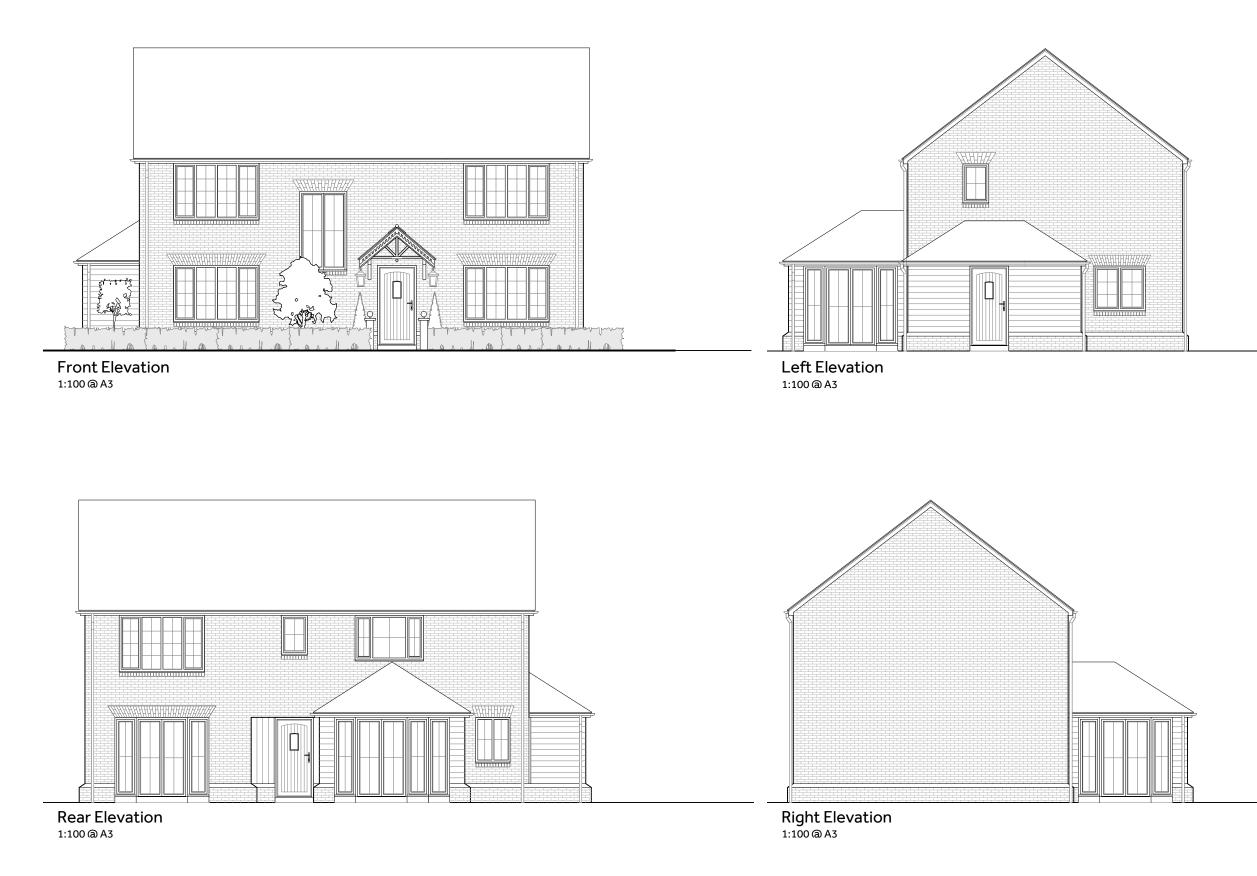

Drawing Description

Housetype 4.2 4B7P Type 2 Elevations

| Scale      | Drawn by   |
|------------|------------|
| 1:100 @ A3 | DJ         |
| Date       | Checked by |
| March 2024 | PO/CSS     |