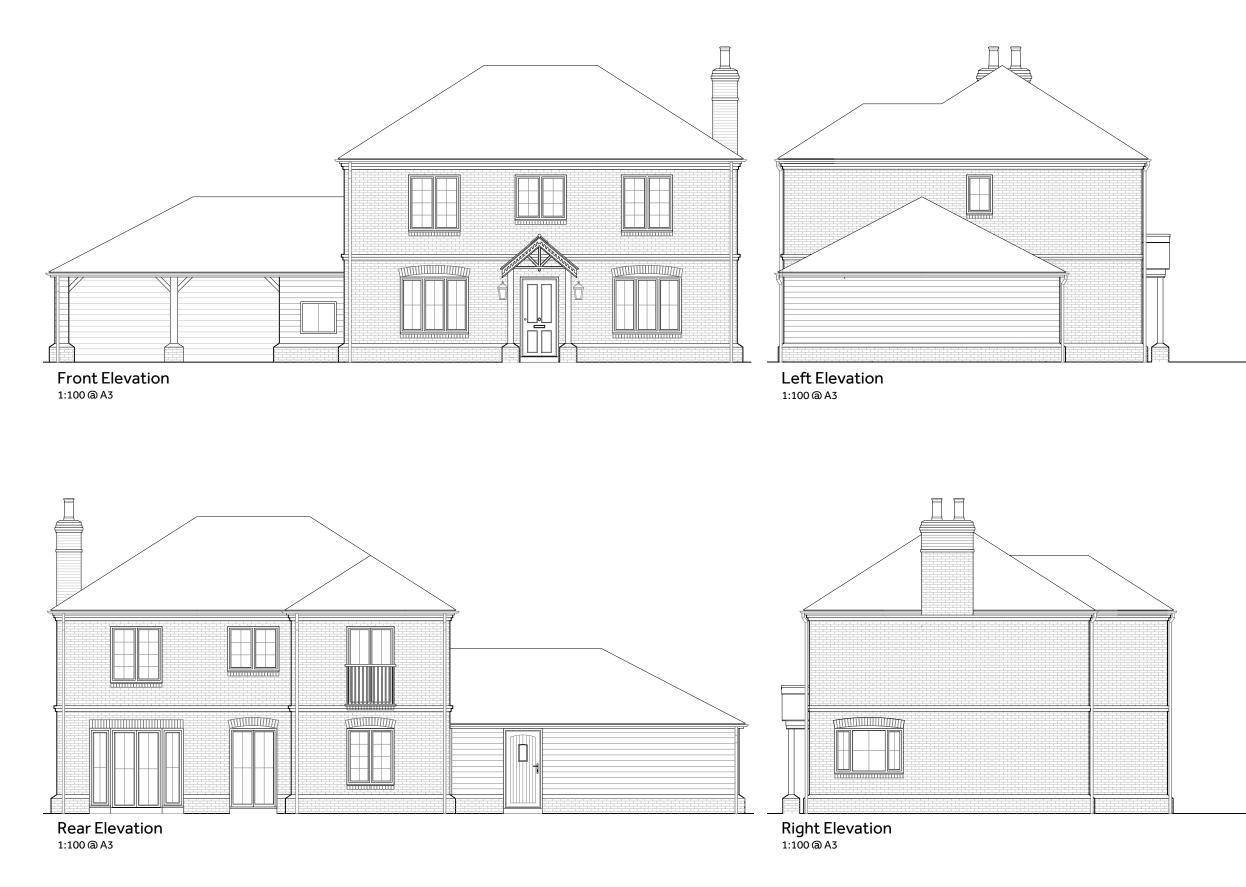

Drawing Description

Housetype 4.5 4B7P Type 5 Elevations With attached Double Garage

| Scale      | Drawn by   |
|------------|------------|
| 1:100 @ A3 | DJ         |
| Date       | Checked by |
| March 2024 | PO/CSS     |