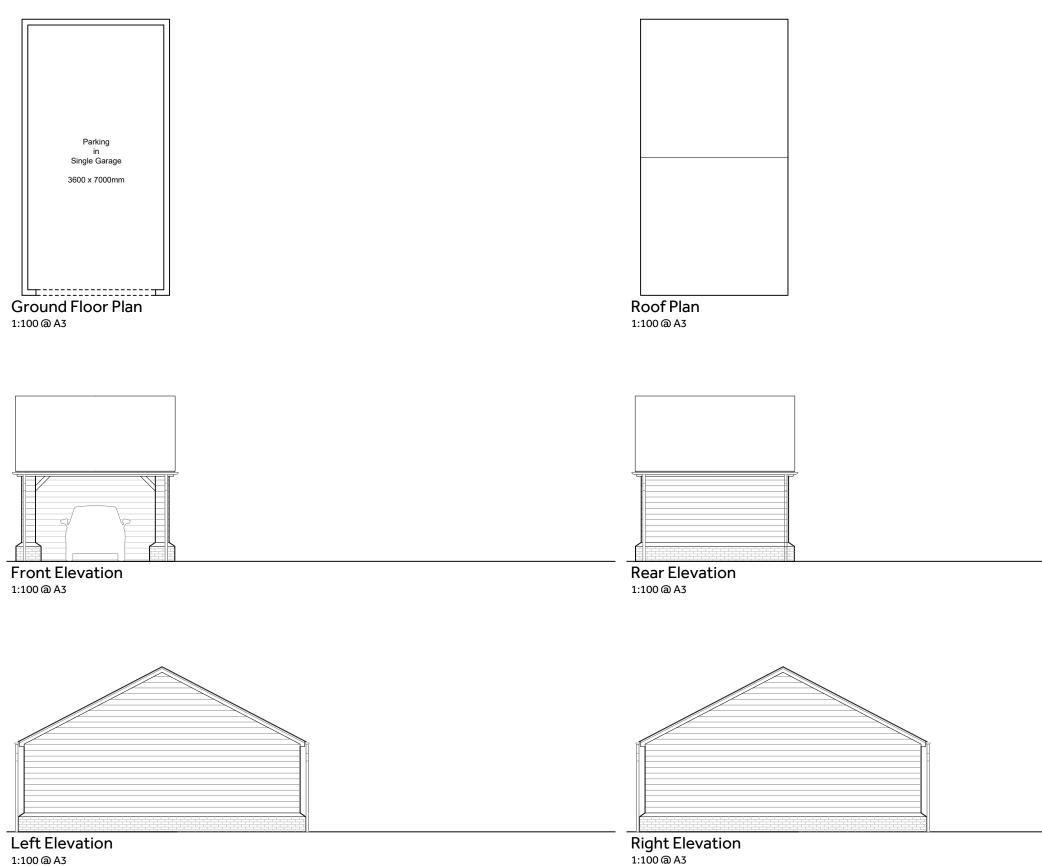

## Land at Meadow Cottage The Street Preston Canterbury Kent CT3 1EB

Drawing Description

1 Space Garage

| Scale      | Drawn by   |
|------------|------------|
| 1:100 @ A3 | DJ         |
| Date       | Checked by |
| March 2024 | PO/CSS     |