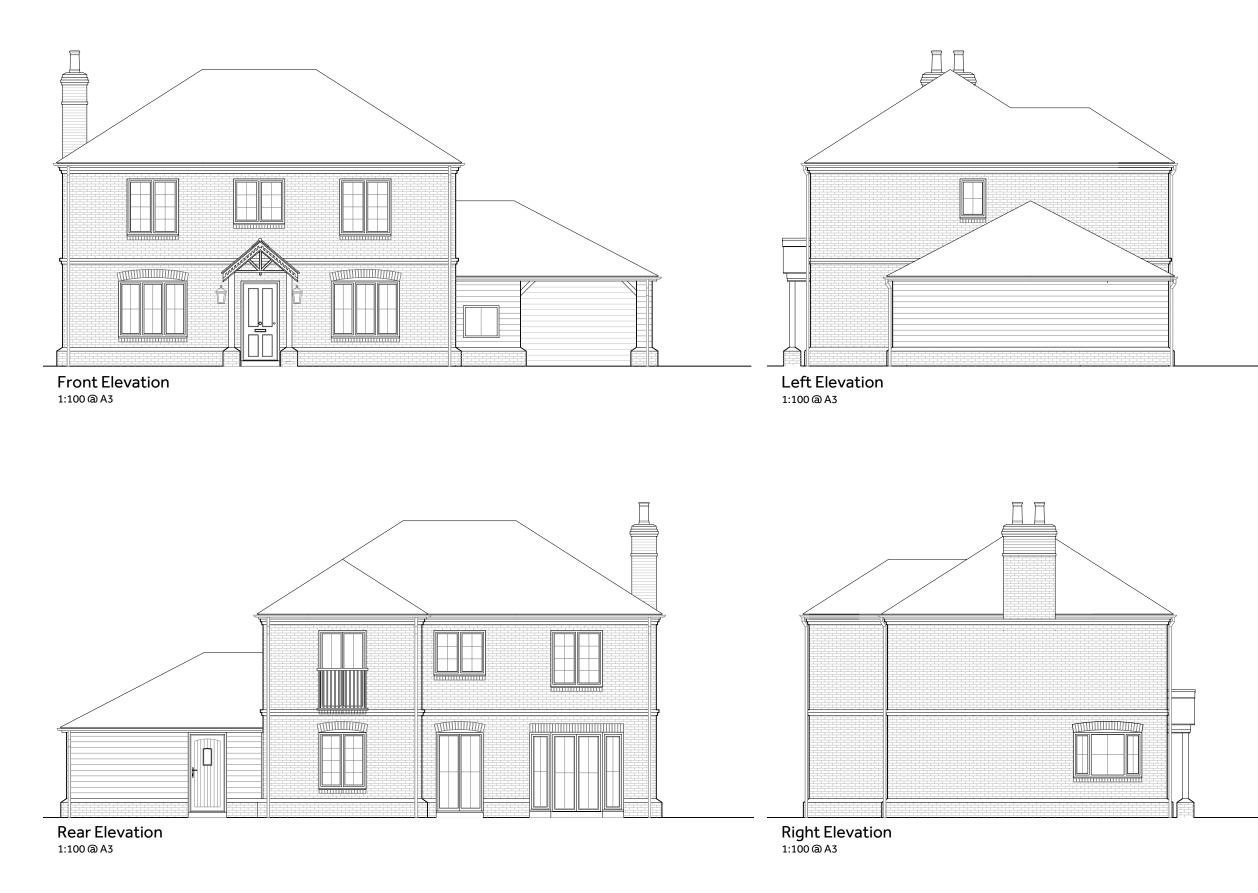

Drawing Description

Housetype 4.6 4B7P Type 6 Elevations With attached Single Garage

| Scale      | Drawn by   |
|------------|------------|
| 1:100 @ A3 | DJ         |
| Date       | Checked by |
| March 2024 | PO/CSS     |