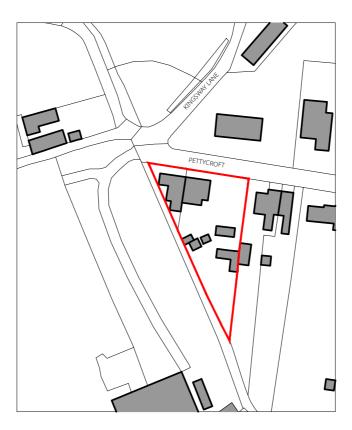

+

 ${f I}$  (c) Crown copyright, All rights reserved. 2024. License number 0100031673

Chartered Practice
01594 540504
01451828822
habitatplus.co.uk

Mr & Mrs Hickey

Project HA23020 **Four Winds** Ruardean

PL001 Site Location Plan