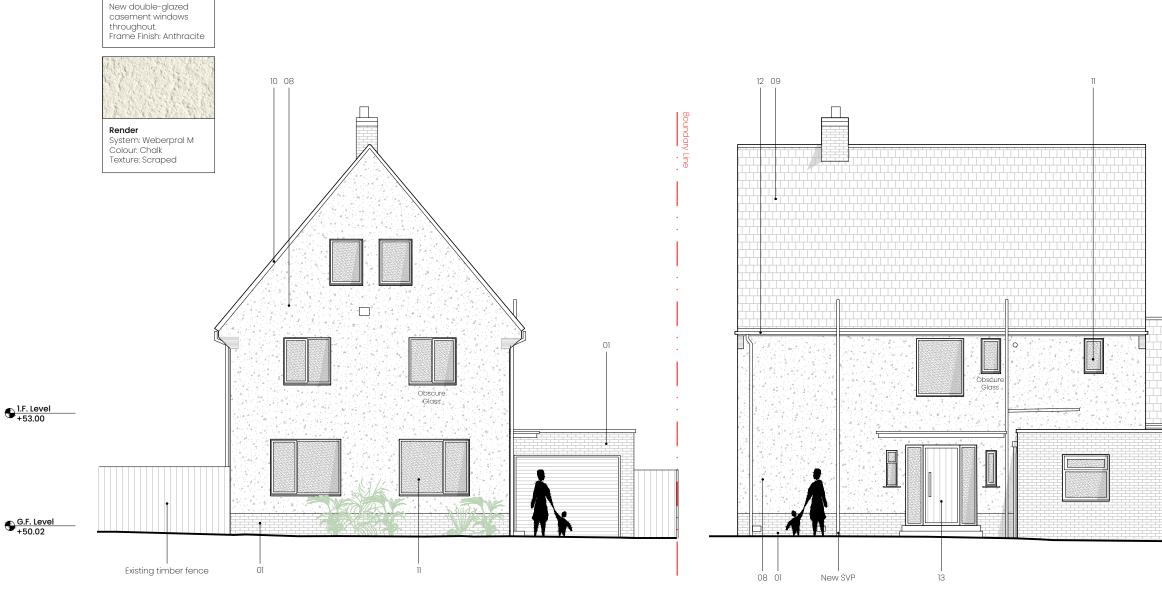

Proposed South-East Elevation (Front)

Windows

Proposed North-East Elevation (Side)

10m

## Windows

New double-glazed casement windows throughout. Frame Finish: Anthracite

01

## Materials Key

- Existing Brick (Brown)
- 2. Existing Pantile Roof Tile (Clay)
- 3. Existing Upvc Windows & Doors (White)
- Existing Upvc Fascia, round profile Gutter and Downpipes (Black)
- (Black) Existing Natural Stone Coping Existing Metal Garage Door Existing Velux Skylight Proposed Render (Chalk White) 5. 6
- 8.
- Proposed Natural Roof Slate
- Proposed Dry Verge
  Proposed Upvc Windows &
- Doors (Anthracite) 12. Proposed Upvc Fascia, round profile Gutter and Downpipes (Black)
- Proposed Timber/Aluminium Composite External Door
  Proposed Velux Skylight
  Proposed Metal Juliette Balcony