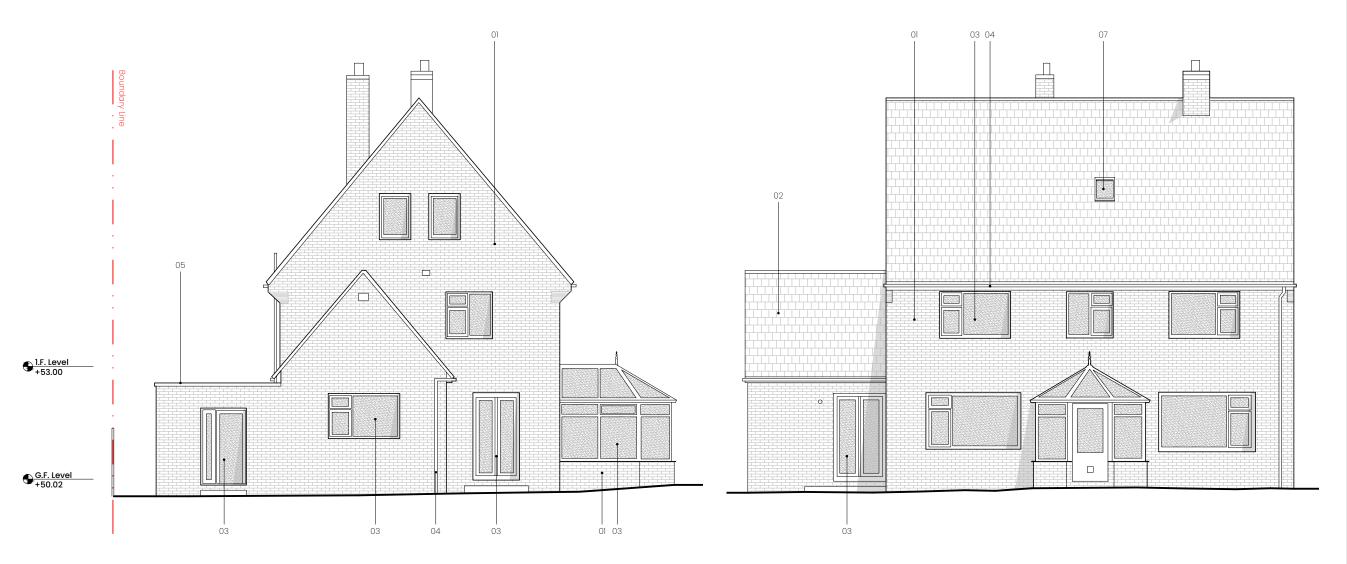

Existing North-West Elevation (Rear)

Existing South-West Elevation (Side)

## Materials Key

- Existing Brick (Brown)
   Existing Pantile Roof Tile (Clay)
   Existing Upvc Windows & Doors
- (White) Existing Upvc Fascia, round profile Gutter and Downpipes
- (Black)
  5. Existing Natural Stone Coping
  6. Existing Metal Garage Door
- 7. Existing Velux Skylight
- 8. Proposed Render (Chalk White)
  9. Proposed Natural Roof Slate
- 10. Proposed Dry Verge
- 11. Proposed Upvc Windows & Doors (Anthracite)
- 12. Proposed Upvc Fascia, round profile Gutter and Downpipes (Black)
- 13. Proposed Timber/Aluminium Composite External Door 14. Proposed Velux Skylight 15. Proposed Metal Juliette Balcony

Project No: Address: 1207

Kelway, Langport Road Sunderland SR2 9HT

DRAWING TITLE:

Existing North-West Elevation / Existing South-West Elevation

| DRAWING INFORMATIO |
|--------------------|
|--------------------|