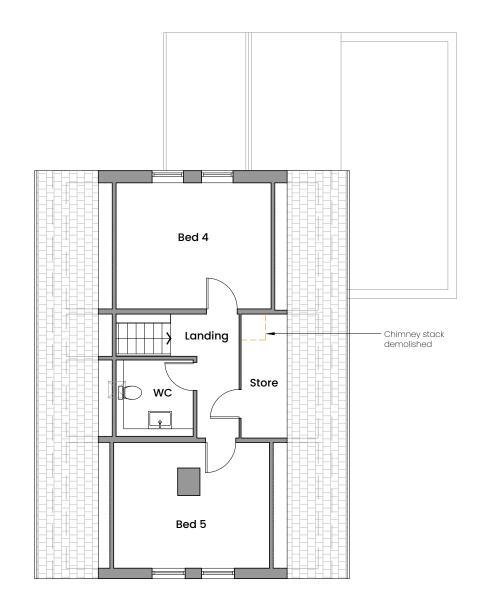

## - Chimney stack demolished

## Proposed 2nd Floor Plan

Existing Wall New Wall === Demolished Wall

**Proposed Roof Plan** 