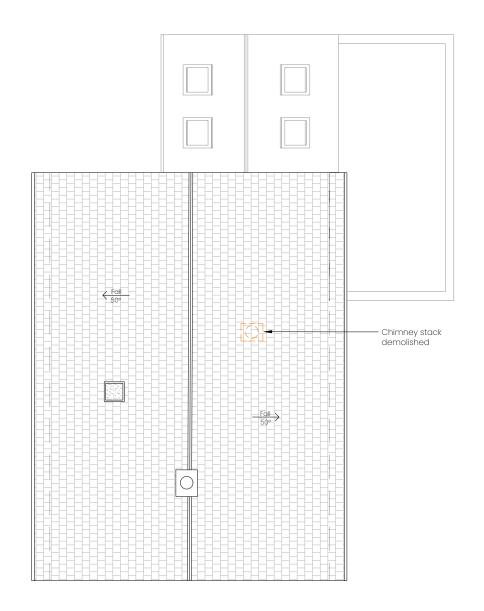

Approved 2nd Floor Plan (Application Ref: 22/02479/FUL)

Approved Roof Plan (Application Ref: 22/02479/FUL)

Approved 2nd Floor Plan / Approved Roof Plan

DRAWING INFORMATION:

Drawn: Checked: Issued: Scale@A3: ΑH AH AH

DRAWING NUMBER:

ID Origin Type Status No. Rev. 1207 - ROKA - DR - 3 - 211 - #

STATUS:

Planning - For Information Only