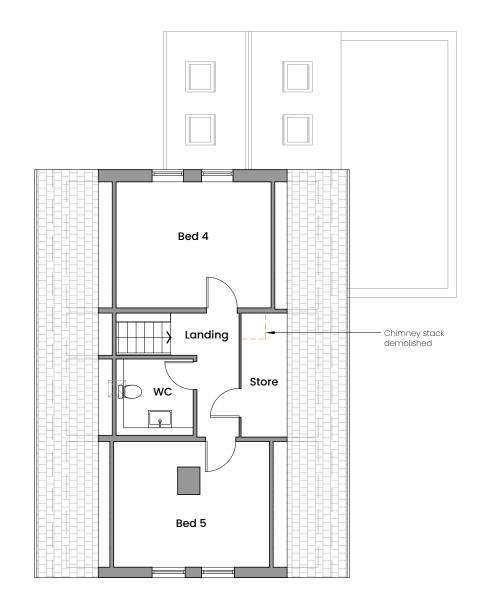

Approved 2nd Floor Plan (Application Ref: 22/02479/FUL)

Approved Roof Plan (Application Ref: 22/02479/FUL)

Approved 2nd Floor Plan / Approved Roof Plan

DRAWING INFORMATION:

Drawn: Checked: Issued: Scale@A3: ΑH AH AH

DRAWING NUMBER:

ID Origin Type Status No. Rev. 1207 - ROKA - DR - 3 - 211 - #

STATUS:

Planning - For Information Only